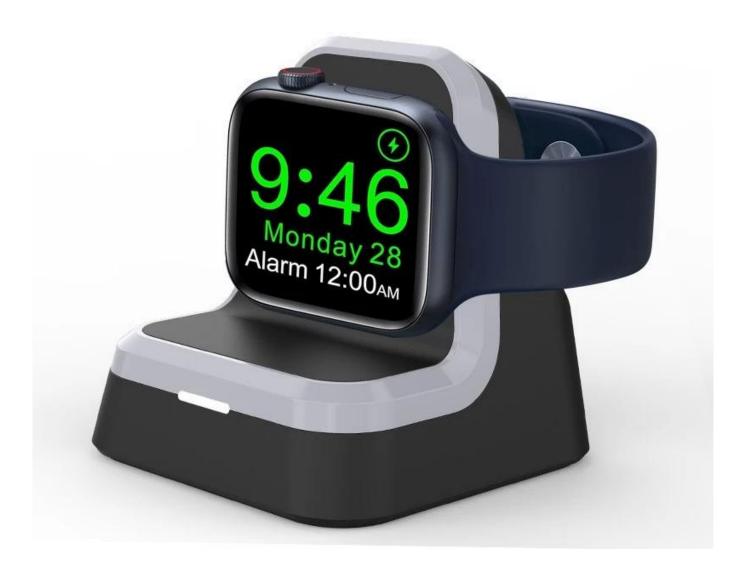

#### MH-D36 Strong Magnetic Wireless iWatch Charging Stand

#### **Main Features**

\* Input: 5V-1A

\* iWatch wireless charging output: 2W

\* Wireless charging distance: less than 9 mm

\* Wireless transmit efficiency: ≥73%
\* Package dimension: 54.8\*54.8\*57 mm

\* Usage: For all Apple Watch Series

\* Material: ABS mainly

- \* Easily carry the charger with you on the go
- \* Magnetic wireless charging function enables it to automatically attach to the Apple Watch
- \* Support Apple Watch nightstand mode and LED charging indicator function