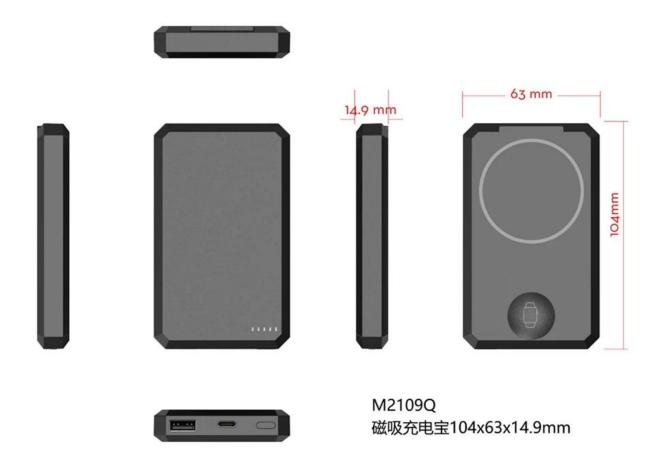

## MH-P12 Ultra-Thin 5000mAh 15W Magnetic Wireless Charging Power Bank

#### **Main Features**

\* USB-C charging input/output: 5V-2A

\* USB-A charging output: 5V-2A

\* Phone wireless charging output: 5W

\* iWatch wireless charging output: 2W

\* Battery capacity: 5000mAh

\* Wireless charging distance: less than 9 mm

\* Wireless transmit efficiency: ≥73%

\* Product dimension: 104\*63\*14.9 mm

\* Usage: For all Apple Watch Series

\* Material: ABS mainly

- \* With LED power display function and dual USB-A and USB-C output charging ports
- \* Magnetic wireless charging function enables it to automatically attach to the Apple Watch
- \* Support wireless charging for all Qi-compatible mobile phones and devices