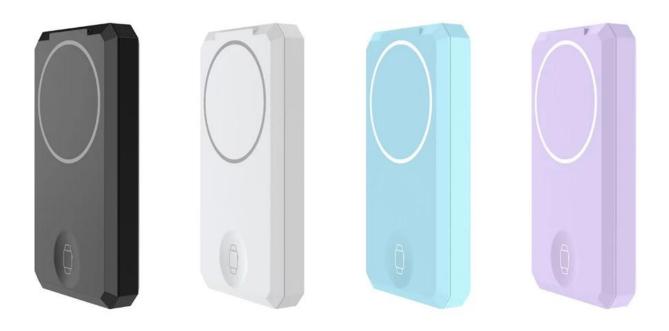

## MH-P12 Ultra-Thin 5000mAh 15W Magnetic Wireless Charging Power Bank

\* Wireless transmit efficiency: ≥73%

\* Product dimension: 104\*63\*14.9 mm

\* Usage: For all Apple Watch Series

\* Material: ABS mainly

- \* With LED power display function and dual USB-A and USB-C output charging ports
- \* Magnetic wireless charging function enables it to automatically attach to the Apple Watch
- \* Support wireless charging for all Qi-compatible mobile phones and devices