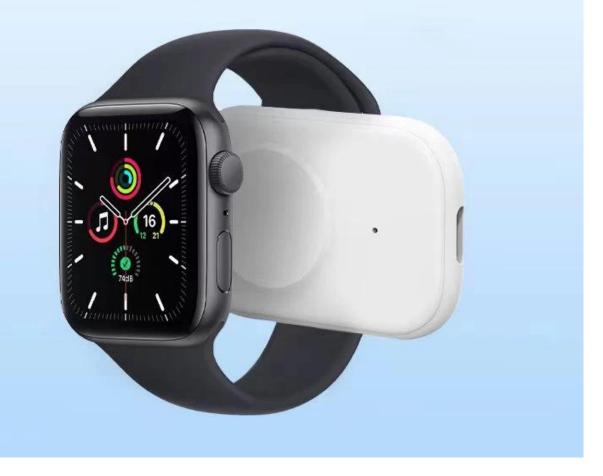

#### MH-D39 Portable Wireless Charger for Apple Watch

#### **Main Features**

- \* Input: 5V-1A
- \* iWatch wireless charging output: 2W
- \* Wireless charging distance: less than 9 mm
- \* Wireless transmit efficiency:  $\geq$ 73%
- \* Product dimension: 47.5\*32.8\*6.8 mm
- \* Usage: For all Apple Watch Series
- \* Material: ABS mainly
- \* Keychain design make it easy to carry the charger with you on the go
- \* Magnetic wireless charging function enables it to automatically attach to the Apple Watch

# Wireless charging anytime and anywhere