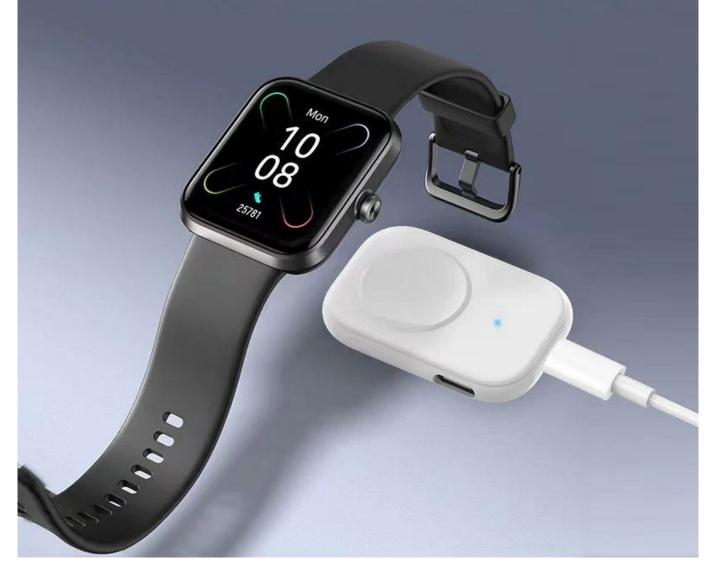

#### MH-D39 Portable Wireless Charger for Apple Watch

#### **Main Features**

- \* Input: 5V-1A
- \* iWatch wireless charging output: 2W
- \* Wireless charging distance: less than 9 mm
- \* Wireless transmit efficiency:  $\geq$ 73%
- \* Product dimension: 47.5\*32.8\*6.8 mm
- \* Usage: For all Apple Watch Series
- \* Material: ABS mainly
- \* Keychain design make it easy to carry the charger with you on the go
- \* Magnetic wireless charging function enables it to automatically attach to the Apple Watch

## It won't get hot easily even when charged for a long time