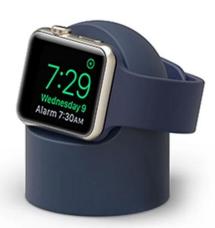

# About Musthong Magnetic Wireless Watch Charger MH-D35

- \* Magnetic apple watch charger stand, no need to use the original charger to plus in.
- \* Compatible with the 38mm and 42mm models of Apple Watch Series 1, Apple Watch Series 2 and Apple Watch Series 3 and 4.
- \* Premium materials with a smooth surface protect the watch and watch bands against scratches. The soft and non-slip silicone base holds the charging dock perfectly in place.
- \* Nightstand mode available. In Nightstand mode, your watch can work as an alarm clock, display alerts and the current time.

#### Main Features

\* Input: 5V-1A

\* iWatch wireless charging output: 2W

\* Wireless charging distance: less than 9 mm

\* Wireless transmit efficiency: ≥73% \* Product dimension: 66\*51\*51 mm

\* Usage: For Apple Watch Series 1/2/3/4/5

\* Material: ABS mainly

- \* Easily carry the charger with you on the go
- \* Magnetic function make it connect iWatch automatically
- \* Very small design make you could even put it on the pocket

About Shenzhen Musthong Technology Co., Ltd.