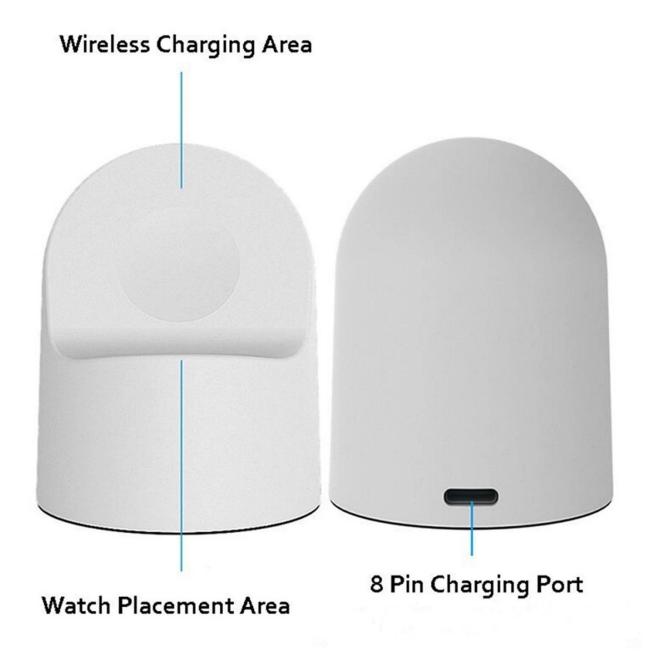

# MH-D35 Magnetic Wireless Watch Charger

# About Musthong Magnetic Wireless Watch Charger MH-D35

- \* Magnetic apple watch charger stand, no need to use the original charger to plus in.
- \* Compatible with the 38mm and 42mm models of Apple Watch Series 1, Apple Watch Series 2 and Apple Watch Series 3 and 4.
- \* Premium materials with a smooth surface protect the watch and watch bands against scratches. The soft and non-slip silicone base holds the charging dock perfectly in place.
- \* Nightstand mode available. In Nightstand mode, your watch can work as an alarm clock, display alerts and the current time.

#### Main Features

\* Input: 5V-1A

\* iWatch wireless charging output: 2W

\* Wireless charging distance: less than 9 mm

\* Wireless transmit efficiency: ≥73% \* Product dimension: 66\*51\*51 mm

\* Usage: For Apple Watch Series 1/2/3/4/5