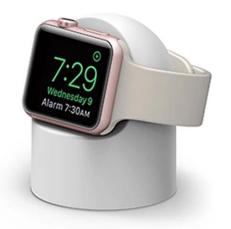

# About Musthong Magnetic Wireless Watch Charger MH-D35

- \* Magnetic apple watch charger stand, no need to use the original charger to plus in.
- \* Compatible with the 38mm and 42mm models of Apple Watch Series 1, Apple Watch Series 2 and Apple Watch Series 3 and 4.
- \* Premium materials with a smooth surface protect the watch and watch bands against scratches. The soft and non-slip silicone base holds the charging dock perfectly in place.
- \* Nightstand mode available. In Nightstand mode, your watch can work as an alarm clock, display alerts and the current time.

#### Main Features

\* Input: 5V-1A

\* iWatch wireless charging output: 2W

\* Wireless charging distance: less than 9 mm

\* Wireless transmit efficiency: ≥73% \* Product dimension: 66\*51\*51 mm

\* Usage: For Apple Watch Series 1/2/3/4/5

\* Material: ABS mainly

- \* Easily carry the charger with you on the go
- \* Magnetic function make it connect iWatch automatically
- \* Very small design make you could even put it on the pocket

About Shenzhen Musthong Technology Co., Ltd.