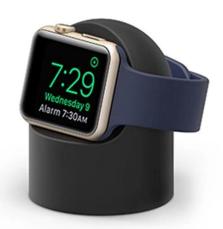

# About Musthong Magnetic Wireless Watch Charger MH-D35

- \* Magnetic apple watch charger stand, no need to use the original charger to plus in.
- \* Compatible with the 38mm and 42mm models of Apple Watch Series 1, Apple Watch Series 2 and Apple Watch Series 3 and 4.
- \* Premium materials with a smooth surface protect the watch and watch bands against scratches. The soft and non-slip silicone base holds the charging dock perfectly in place.
- \* Nightstand mode available. In Nightstand mode, your watch can work as an alarm clock, display alerts and the current time.

#### Main Features

\* Input: 5V-1A

\* iWatch wireless charging output: 2W

\* Wireless charging distance: less than 9 mm

\* Wireless transmit efficiency: ≥73% \* Product dimension: 66\*51\*51 mm

\* Usage: For Apple Watch Series 1/2/3/4/5

\* Material: ABS mainly

- \* Easily carry the charger with you on the go
- \* Magnetic function make it connect iWatch automatically
- \* Very small design make you could even put it on the pocket

About Shenzhen Musthong Technology Co., Ltd.