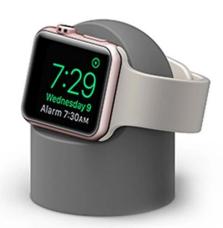

# About Musthong Magnetic Wireless Watch Charger MH-D35

- \* Magnetic apple watch charger stand, no need to use the original charger to plus in.
- \* Compatible with the 38mm and 42mm models of Apple Watch Series 1, Apple Watch Series 2 and Apple Watch Series 3 and 4.
- \* Premium materials with a smooth surface protect the watch and watch bands against scratches. The soft and non-slip silicone base holds the charging dock perfectly in place.
- \* Nightstand mode available. In Nightstand mode, your watch can work as an alarm clock, display alerts and the current time.

#### Main Features

\* Input: 5V-1A

\* iWatch wireless charging output: 2W

\* Wireless charging distance: less than 9 mm

\* Wireless transmit efficiency: ≥73% \* Product dimension: 66\*51\*51 mm

\* Usage: For Apple Watch Series 1/2/3/4/5

\* Material: ABS mainly

- \* Easily carry the charger with you on the go
- \* Magnetic function make it connect iWatch automatically
- \* Very small design make you could even put it on the pocket

About Shenzhen Musthong Technology Co., Ltd.