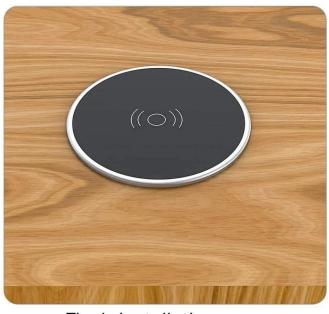

### MH-D23 Desktop Table Wireless Charger

### About Musthong Desktop Table Wireless Charger MH-D23

- \* To save space- Your desktop can be neatly organized, Simply place your device that is capable for wireless charging. No cables or USB interface required.
- \* Premium design- Breathing LEDs indicate device and charger status. Non-slip charging pad keeps devices secure. sleek, compact build takes up minimal space. Perfectly designed for installation in desk conference table counter, wireless fast charger makes your phone powerful anytime.
- \* Applicable model- Qi wireless charger available for iPhone XS/ Max/ XR, Galaxy S10+, S10, S10e, S8 plus, Galaxy S8, S7, S7 Edge, Note 5. Other Qi-enabled devices such as S6, S6 Edge, Nexus 5/6 will charge at standard speed.
- \* Works for any devices that support WPC- wireless charging from iPhone Samsung, HUAWEI, LG, HTC and Blackberry etc.

#### Main Features

\* Wireless charging standard: Qi standard

\* Input: 5V-2A/9V-1.67A

\* Wireless charging output: 5W/7.5W/10W

\* Wireless charging distance: less than 9 mm

\* Wireless transmit efficiency: ≥73%
\* Product dimension: D74\*H18 mm
\* Installation diameter: 60 mm