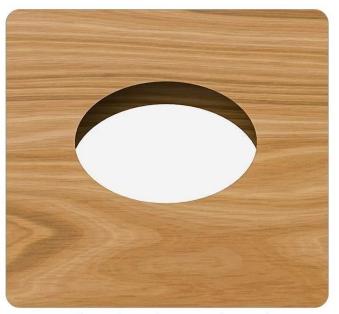

## Easy And Quick

Easy for install for the hole of office desk, coffee house,

Restaurant, Bar, air port and train station.

Put the charger into the hole(Hole size 2.36inch).

Screw it in under the table

Finsh installation remove the protective film

# EASY FOR INSTALL FOR THE HOLE OF OFFICE DESK

Coffee Shop, Reading Room, Living Room, Bar, Air port and Train Station

About Shenzhen Musthong Technology Co., Ltd.

Shenzhen Musthong Technology Co., Ltd. is located in Shenzhen, China and focusing on the new wireless charging products such as fast wireless charger, multiple wireless charger, wireless watch charger, wireless charging power bank, wireless charging mouse pad and so on. Our mission is to make you enjoy new wireless fun everywhere.