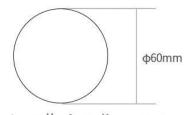

#### Main Features

\* Wireless charging standard: Qi standard

\* Input: 5V-2A/9V-1.67A

\* Wireless charging output: 5W/7.5W/10W

\* Wireless charging distance: less than 9 mm

\* Wireless transmit efficiency: ≥73%
\* Product dimension: D74\*H18 mm
\* Installation diameter: 60 mm