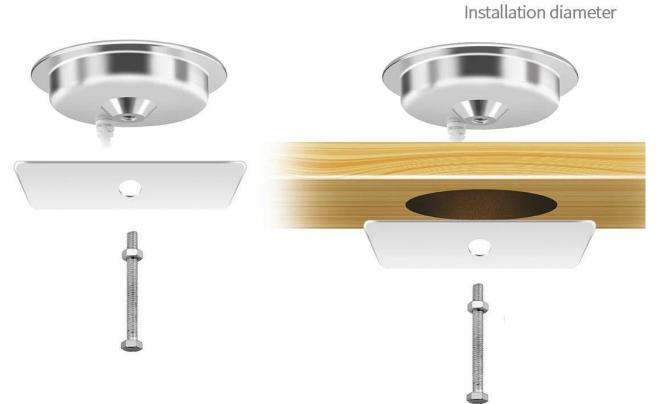

## Easy And Quick

Easy for install for the hole of office desk, coffee house,

Restaurant, Bar, air port and train station.

Put the charger into the hole(Hole size 2.36inch).

Screw it in under the table

Finsh installation remove the protective film

Put your phone on the charger start charging