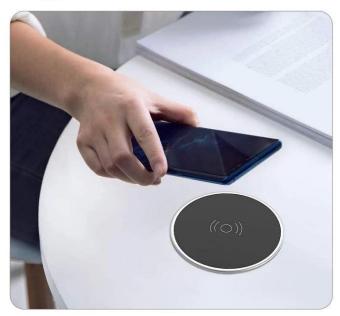

## Easy And Quick

Easy for install for the hole of office desk, coffee house,

Restaurant, Bar, air port and train station.

Put the charger into the hole(Hole size 2.36inch).

Screw it in under the table

Finsh installation remove the protective film

Put your phone on the charger start charging