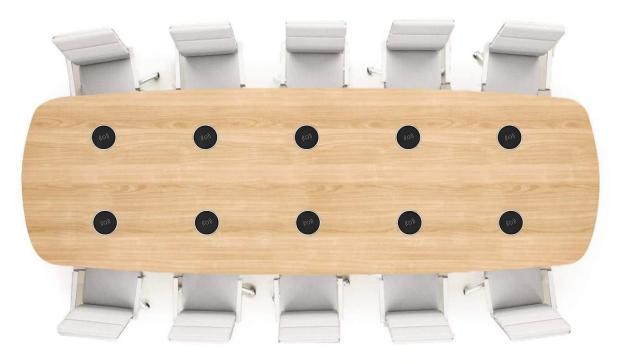

## Easy And Quick

Easy for install for the hole of office desk, coffee house,

Restaurant, Bar, air port and train station.

Put the charger into the hole(Hole size 2.36inch).

Screw it in under the table

Finsh installation remove the protective film

# EASY FOR INSTALL FOR THE HOLE OF OFFICE DESK

Coffee Shop, Reading Room, Living Room, Bar, Air port and Train Station

About Shenzhen Musthong Technology Co., Ltd.

Shenzhen Musthong Technology Co., Ltd. is located in Shenzhen, China and focusing on the new wireless charging products such as fast wireless charger, multiple wireless charger, wireless watch charger, wireless charging power bank, wireless charging mouse pad and so on. Our mission is to make you enjoy new wireless fun everywhere.