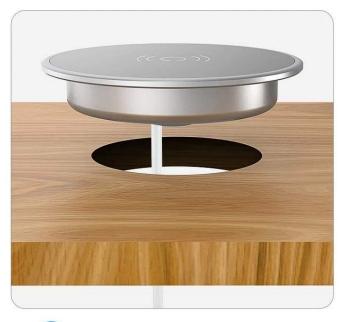

## Easy And Quick

Easy for install for the hole of office desk, coffee house,

Restaurant, Bar, air port and train station.

Put the charger into the hole(Hole size 2.36inch).

Screw it in under the table

Finsh installation remove the protective film

Put your phone on the charger start charging