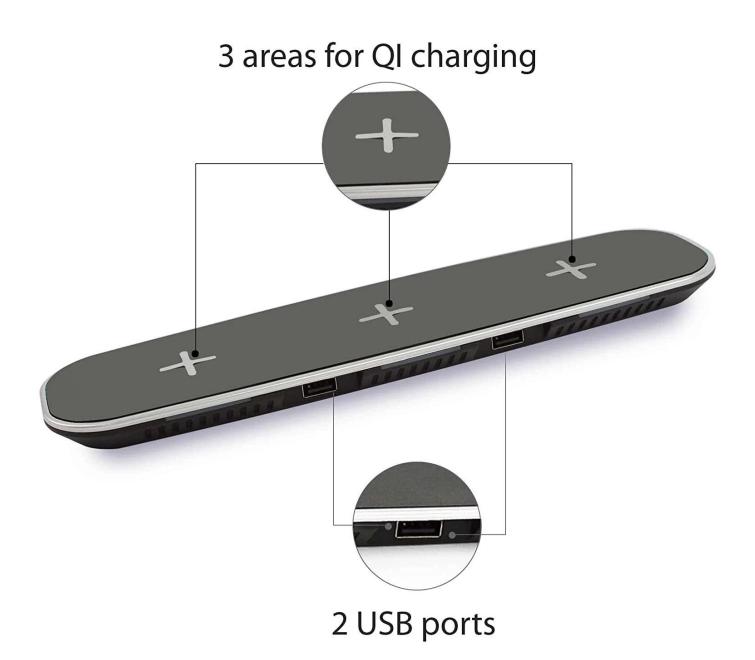

## About Musthong 3 In 1 Wireless Charging Station MH-Q100

\* Multi Device Charger- Musthong high quality wireless charging pad MH-Q100 has 3 wireless charge dock and extra 2 USB2.0 ports, which can charge five devices at the same time(3 devices by wireless charging and 2 devices by USB cables). It is a very practical charger whatever at home or office.

## Main Features

- \* Wireless charging standard: Qi standard
- \* Input: 12V-3A
- \* Wireless charging output: 5W (three)
- \* USB charging output: 5V-1A (two)
- \* Wireless charging distance: less than 9 mm
- \* Wireless transmit efficiency:  $\geq$ 73%
- \* Product dimension: 272\*80\*12 mm
- \* Material: ABS mainly
- \* Support three Qi-compatible phones charging at the same time
- \* Support two extra USB outputs charging for other devices