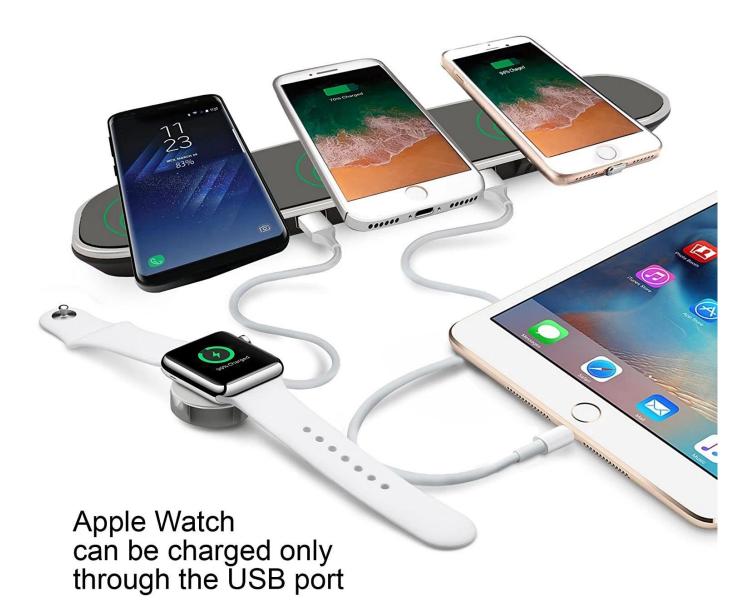

## About Musthong 3 In 1 Wireless Charging Station MH-Q100

\* Multi Device Charger- Musthong high quality wireless charging pad MH-Q100 has 3 wireless charge dock and extra 2 USB2.0 ports, which can charge five devices at the same time(3 devices by wireless charging and 2 devices by USB cables). It is a very practical charger whatever at home or office.

\* Compatibility- Works with all Qi enabled phones including iPhone 8/8 Plus/X, Samsung Galaxy 8/8 Plus/S7/S7 Edge/Note 8, Nexus 4/5/6, and all other phones and devices include iPad via cord to charge.