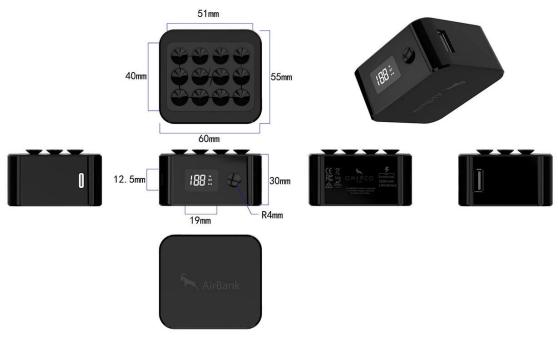

#### **Main Features**

- \* Wireless charging standard: Qi standard
- \* USB-C charging input: 5V-2A \* USB-A charging output: 5V-2A
- \* Wireless charging output: 5W/7.5W/10W/15W
- \* Battery capacity: 5500mAh
- \* Wireless charging distance: less than 9 mm
- \* Wireless transmit efficiency: ≥73%
- \* Product dimension: 60\*55\*30 mm
- \* Material: ABS+Silicone
- \* With a strong suction cup to securely attach to your phone
- \* With LED digital power display function
- \* Support fast wireless charging for all Qi-compatible mobile phones and devices
- \* With extra USB-A output charging port to charge other devices at the same time