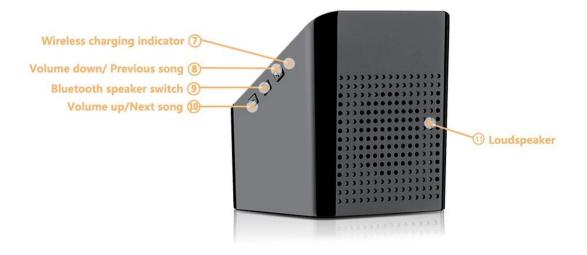

# **Multi-Function**

Bluetooth Speaker Wireless Charger Phone Holder Power Bank

II

About Shenzhen Musthong Technology Co., Ltd.

Shenzhen Musthong Technology Co., Ltd. is located in Shenzhen, China and focusing on the new wireless charging products such as fast wireless charger, multiple wireless charger, wireless watch charger, wireless charging power bank, wireless charging mouse pad and so on. Our mission is to make you enjoy new wireless fun everywhere.