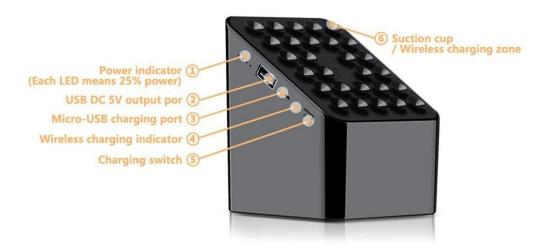

# How To Charge Itself:

- 1. Connect The Smaller End Of The Usb Cord Into The Bluetooth Speaker. Then Connect The Larger End Of The Usb Cord Into Your Computer, Laptop's Usb Drive Or The Wall Adapter.
- 2. The Power Indicator Will Turn To Blinking Blue Color During Charging And Will Be Static When The Bluetooth Speaker Is Fully Charged.