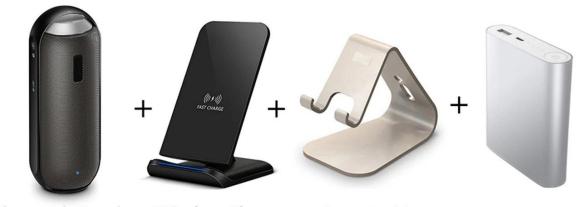

# About Musthong Wireless Charging Bluetooth Speaker MH-P52

- \* 4 In 1 Multifunctional Design- Power Bank, Portable Wireless Bluetooth Speaker, Wireless Charger And Cell Phone Stand Holder. A Creative Device That Can Easily Achieve The Functions Of Listening To Wireless Music, Charging Cell Phone As Portable Power Bank Or Wireless Charger And Holding Your Phone Firmly At The Same Time.
- \* Incredible Speaker- Hd Sound And Deep Bass, Enjoy Your Favourite Music With High Clarity Stereo Sound Realized Through High Performance Drivers And Enhanced Rich Bass. An Impressive Volume Makes It The Perfect Music Partner Both Indoor And Outdoor: Home ,Party, Travel, Beach, Park Or Yard.
- \* Instant Pairing And Easy Connection- Bluetooth 4.2 Technology Makes It Connect In Just a Few Seconds To Your Iphone As Iphone 8/8 Plus Etc, Samsung Galaxy, Ipad, Ipod, Imac, Smartphones, Tablets, Laptops, Computers, Chromebooks And Any Other Bluetooth-Enabled Device In Seconds With Voice Prompts.
- \* Powerful Portable Wireless Charger Power Bank- This Wireless Bluetooth Speaker Can Serve As Wireless Charger With 5v 1a Output For Both Ios And Android Devices. Besides, You Can Charge Your Devices Through The Usb Dc5v Output Port. With Up To 5000 Mah Battery Capacity, This Wireless Charger Power Bank Provides 1-2 Times Extra Battery Life To Your Cell Phones.
- \* Hands-Free Cell Phone Stand Holder- Can Be Used As Cell Phone Stand Holder With 28 Strong Suction Cup To Hold Your Phone And Free You Hands When You Are Cooking, Driving Or Doing Other Things. The Non-Slip Base Will Keep It Stable On The Desk Or Other Surface.

# **Multi-Function**

Bluetooth Speaker Wireless Charger Phone Holder Power Bank

II

About Shenzhen Musthong Technology Co., Ltd.

Shenzhen Musthong Technology Co., Ltd. is located in Shenzhen, China and focusing on the new wireless charging products such as fast wireless charger, multiple wireless charger, wireless watch charger, wireless charging power bank, wireless charging mouse pad and so on. Our mission is to make you enjoy new wireless fun everywhere.