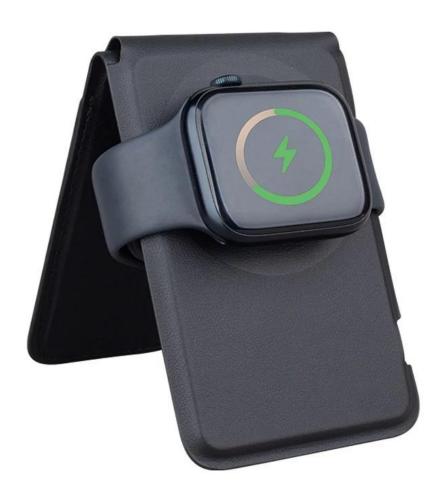

## MH-D78 Multifunctional Portable Magnetic Fast Wireless Charge

#### **Main Features**

\* Wireless charging standard: Qi standard

\* Input: 5V-3A/9V-2A/12V-1.5A

\* Phone wireless charging output: 5W/7.5W/10W/15W

\* iWatch wireless charging output: 2W \* AirPods wireless charging output: 3W

\* Wireless charging distance: less than 9 mm

\* Wireless transmit efficiency: ≥73% \* Product dimension: 100\*65\*10 mm

\* Material: PU mainly

- \* Support wireless charging for Apple Watch or AirPods or iPhones with strong built-in magnets
- \* It can also function as a mobile phone holder with a foldable card holder
- \* Support fast wireless charging for all Qi-compatible mobile phones and devices