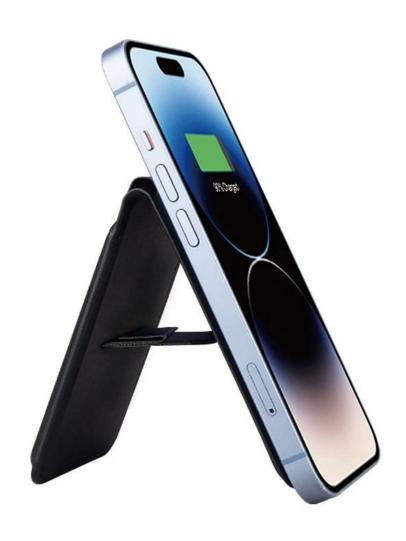

## MH-D78 Multifunctional Portable Magnetic Fast Wireless Charge

#### **Main Features**

\* Wireless charging standard: Qi standard

\* Input: 5V-3A/9V-2A/12V-1.5A

\* Phone wireless charging output: 5W/7.5W/10W/15W

\* iWatch wireless charging output: 2W \* AirPods wireless charging output: 3W

\* Wireless charging distance: less than 9 mm

\* Wireless transmit efficiency: ≥73% \* Product dimension: 100\*65\*10 mm

\* Material: PU mainly

- \* Support wireless charging for Apple Watch or AirPods or iPhones with strong built-in magnets
- \* It can also function as a mobile phone holder with a foldable card holder
- \* Support fast wireless charging for all Qi-compatible mobile phones and devices