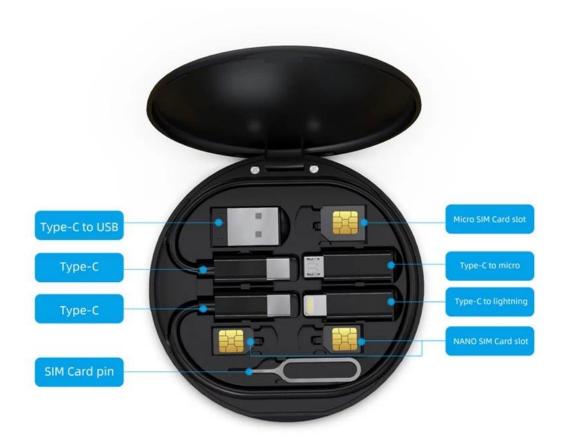

\* Material: ABS mainly

- \* Multifunctional portable wireless charger with storage case for data cables and SIM card slots
- \* Easily carry the charger with you on the go
- \* Support fast wireless charging for all Qi-compatible mobile phones and devices