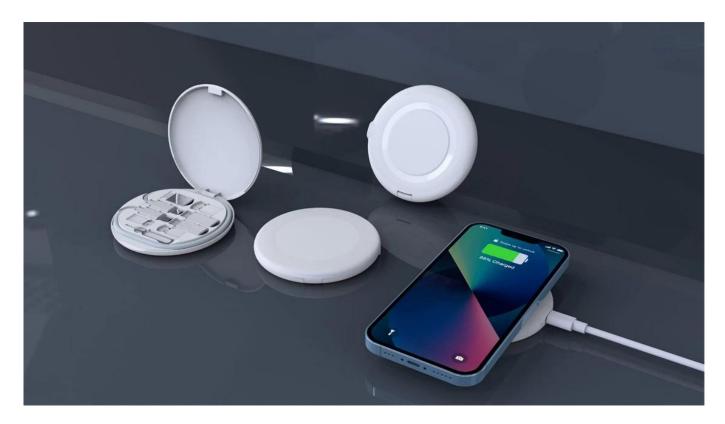

# MH-D9 Travel 15W Fast Wireless Charger with Storage Case

## **Main Features**

\* Wireless charging standard: Qi standard

\* Input: 5V-3A/9V-2A/12V-1.5A

\* Wireless charging output: 5W/7.5W/10W/15W \* Wireless charging distance: less than 9 mm

\* Wireless transmit efficiency: ≥73% \* Product dimension: 83\*83\*10 mm

\* Material: ABS mainly

- \* Multifunctional portable wireless charger with storage case for data cables and SIM card slots
- \* Easily carry the charger with you on the go
- \* Support fast wireless charging for all Qi-compatible mobile phones and devices