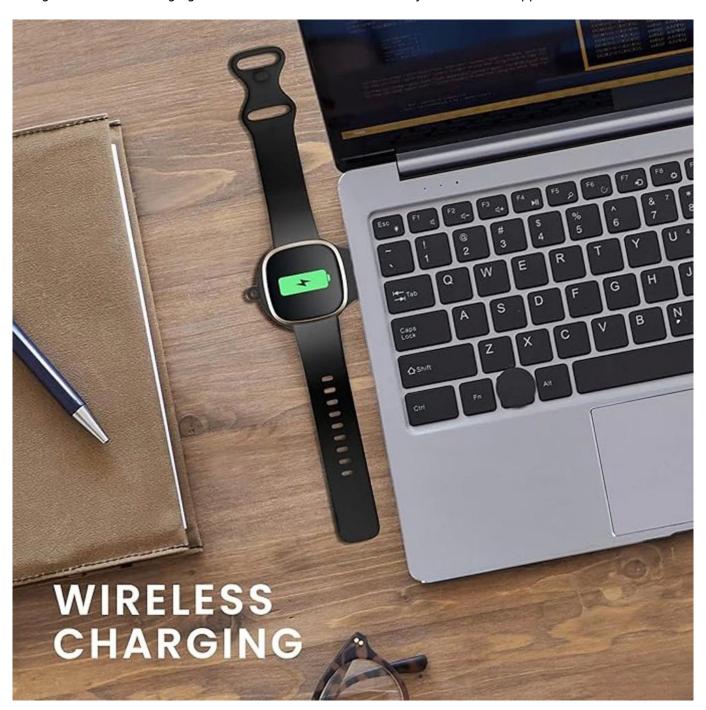

## MH-D37 Portable Wireless Charger for Apple Watch

### **Main Features**

\* Input: 5V-1A

\* iWatch wireless charging output: 2W

\* Wireless charging distance: less than 9 mm

\* Wireless transmit efficiency: ≥73%

\* Product dimension: 35\*14\*61 mm

\* Usage: For all Apple Watch Series

\* Material: ABS mainly

\* Keychain design make it easy to carry the charger with you on the go

\* Magnetic wireless charging function enables it to automatically attach to the Apple Watch