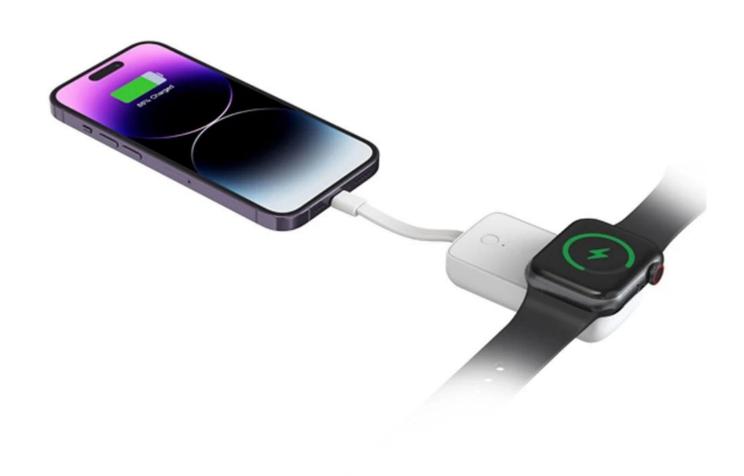

# MH-P10 Portable Magnetic Wireless Charging Power Bank for iWatch

#### **Main Features**

\* USB-C charging input: 5V-1.5A

\* USB-C cable charging input/output: 5V-1.5A

\* iWatch wireless charging output: 2W

\* Battery capacity: 2000mAh

\* Wireless charging distance: less than 9 mm

\* Wireless transmit efficiency: ≥73%

\* Product dimension: 77\*40\*16.4 mm

\* Usage: For all Apple Watch Series

\* Material: ABS mainly

\* Portable design make it easy to carry the charger with you on the go

\* Magnetic wireless charging function enables it to automatically attach to the Apple Watch

\* With built-in USB-C charging cable for both the input and output charging