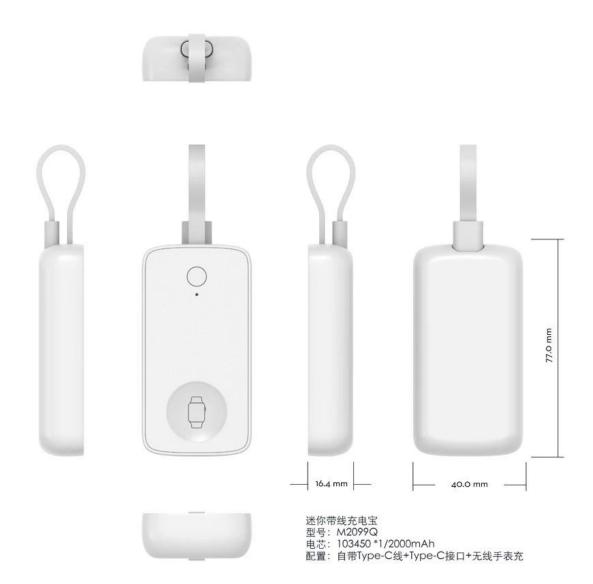

#### **Main Features**

\* USB-C charging input: 5V-1.5A

\* USB-C cable charging input/output: 5V-1.5A

\* iWatch wireless charging output: 2W

\* Battery capacity: 2000mAh

\* Wireless charging distance: less than 9 mm

\* Wireless transmit efficiency: ≥73%

\* Product dimension: 77\*40\*16.4 mm

\* Usage: For all Apple Watch Series

\* Material: ABS mainly

\* Portable design make it easy to carry the charger with you on the go

\* Magnetic wireless charging function enables it to automatically attach to the Apple Watch

\* With built-in USB-C charging cable for both the input and output charging