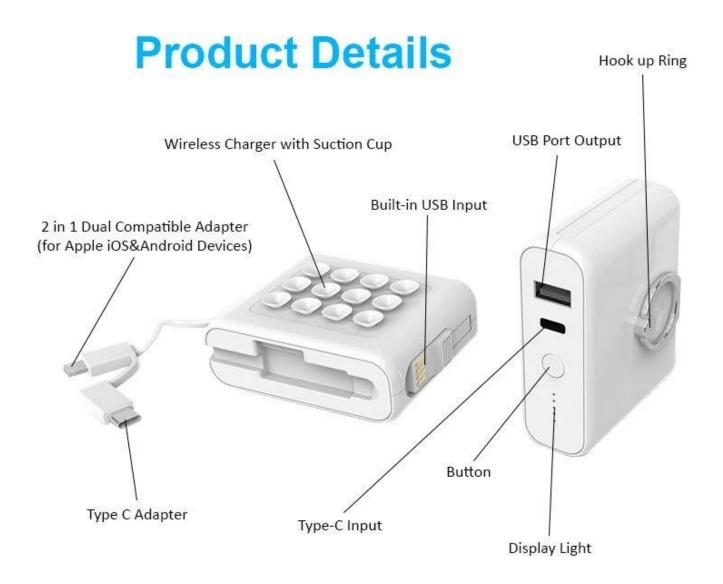

### Main Features

\* Wireless charging standard: Qi standard

\* Input: 5V-2A

\* Wireless charging output: 5W \* USB charging output: 5V-2A \* Battery capacity: 5000mAh

\* Wireless charging distance: less than 9 mm

\* Wireless transmit efficiency: ≥73% \* Product dimension: 70\*60\*26.5 mm

\* Material: ABS+Silicone

- \* With strong wireless charging suction cup to stick on your phone firmly
- \* Support both power bank and Qi-enabled phone wireless charging function
- \* With built-in USB-A input charging cable and dual lightning and USB-C output charging cables
- \* With extra USB charging port to charge any other device at the same time

#### Pls Note:

- 1. In Standby State, If You Do Not Perform Other Operation, It Will Automatically Shut Down After About 20 Seconds. If You Need To Use It Again, Please Press The Switch Again.
- 2. In The Power On State, Press The Switch Twice Continuously, Or Press And Hold The Power Button For 5 Seconds To Turn Off The Power.

3. Please Put The Single-Row Suction Cup And Mobile Phone's Camera Face Up.

About Shenzhen Musthong Technology Co., Ltd.

Shenzhen Musthong Technology Co., Ltd. is located in Shenzhen, China and focusing on the new wireless charging products such as fast wireless charger, multiple wireless charger, wireless watch charger, wireless charging power bank, wireless charging mouse pad and so on. Our mission is to make you enjoy new wireless fun everywhere.