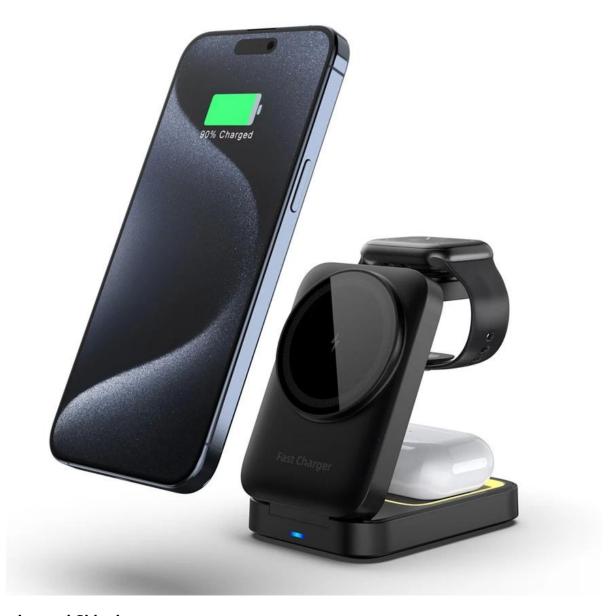

### MH-Q530 Customizable Foldable Magnetic Wireless Charging Station

#### **Main Features**

\* Wireless charging standard: Qi standard

\* Input: 5V-3A/9V-3A/12V-2A

\* Phone wireless charging output: 5W/7.5W/10W/15W

\* AirPods wireless charging output: 3W \* iWatch wireless charging output: 2W

\* Night light output: 1W

\* Wireless charging distance: less than 9 mm

\* Wireless transmit efficiency: ≥73% \* Product dimension: 97\*65\*30 mm

\* Material: ABS mainly

- \* Foldable design saves space and enables conversion from a wireless charging stand to a pad
- \* With 3 levels adjustable touch night light function
- \* Support fast wireless charging for all Qi-compatible mobile phones and Apple Watch and AirPods at the same time