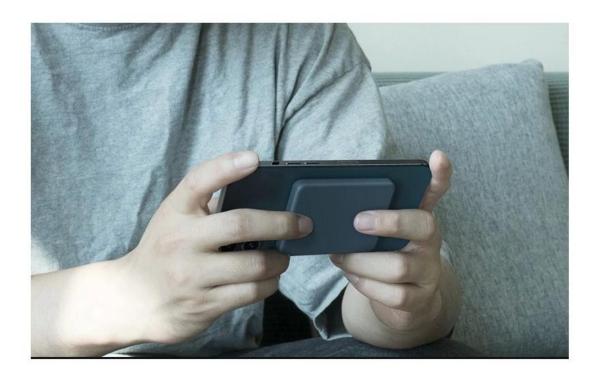

\* With rubber oil spray on the plastic surface

\* Magnetic wireless charging function enables it to automatically attach to iPhones

\* Support fast wireless charging for all Qi-compatible mobile phones and devices