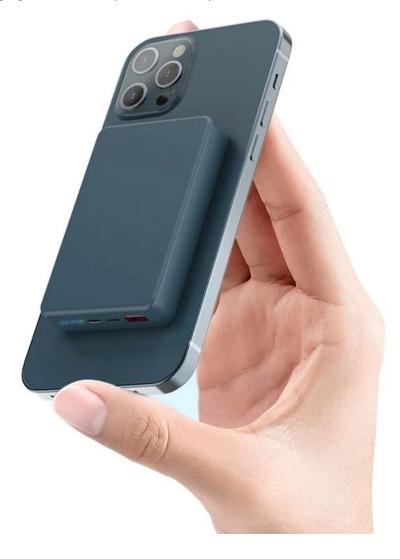

### MH-P35C 10000mAh Magnetic Wireless Charging Power Bank

\* With rubber oil spray on the plastic surface

\* Magnetic wireless charging function enables it to automatically attach to iPhones

\* Support fast wireless charging for all Qi-compatible mobile phones and devices