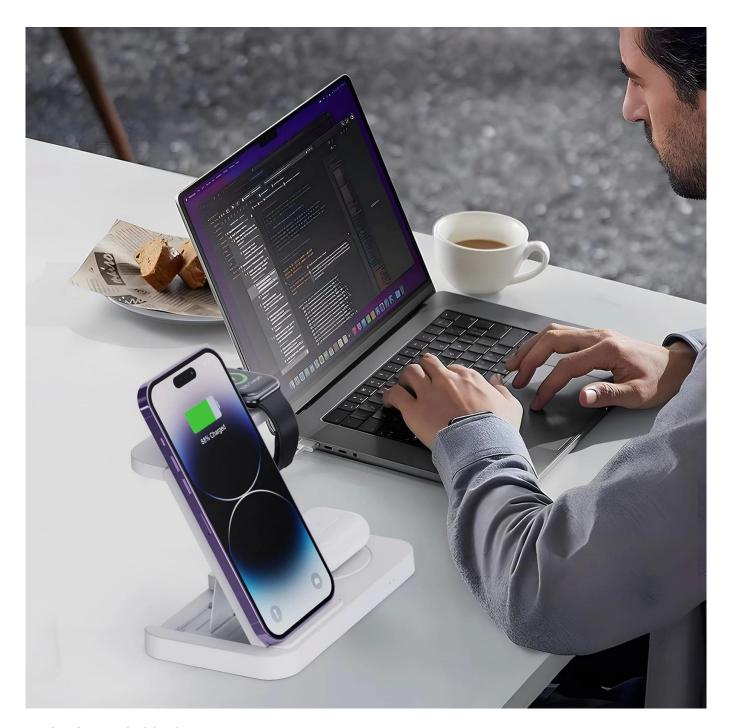

#### **Main Features**

\* Wireless charging standard: Qi standard

\* Input: 5V-3A/9V-3A/12V-2A

\* Phone wireless charging output: 5W/7.5W/10W/15W \* AirPods or Galaxy Buds wireless charging output: 3W \* iWatch or Galaxy Watch wireless charging output: 2W

\* USB-A charging output: 5V-1A

\* Wireless charging distance: less than 9 mm

\* Wireless transmit efficiency: ≥73% \* Product dimension: 154\*95\*111 mm

\* Material: ABS mainly

- \* Foldable design saves space and enables conversion from a wireless charging stand to a pad
- \* Support fast wireless charging for all Qi-compatible mobile phones and Apple Watch or Galaxy Watch and AirPods or Galaxy Buds at the same time
- \* With extra USB-A output charging port to charge other devices at the same time