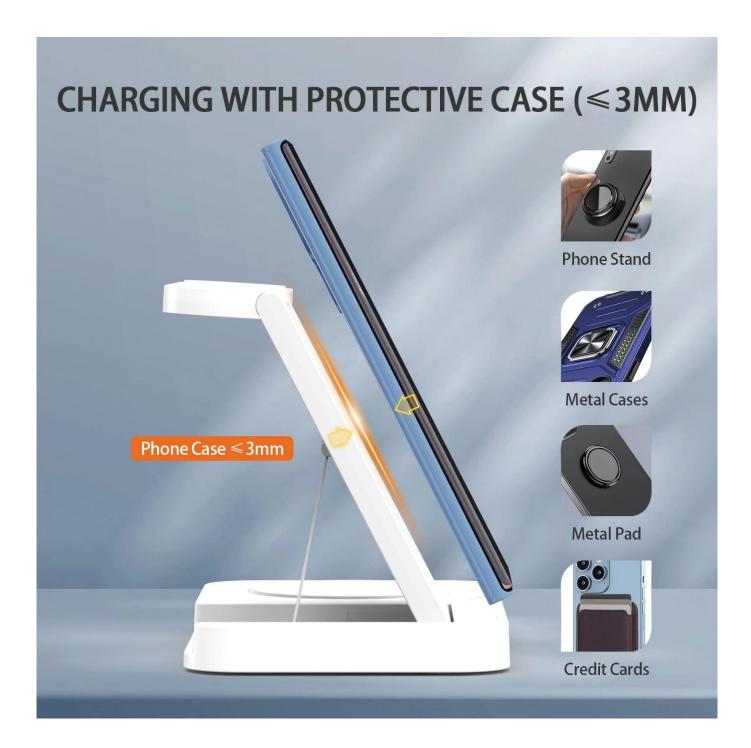

\* USB-A charging output: 5V-1A

\* Wireless charging distance: less than 9 mm

\* Wireless transmit efficiency: ≥73% \* Product dimension: 154\*95\*111 mm

\* Material: ABS mainly

- \* Foldable design saves space and enables conversion from a wireless charging stand to a pad
- \* Support fast wireless charging for all Qi-compatible mobile phones and Apple Watch or Galaxy Watch and AirPods or Galaxy Buds at the same time
- \* With extra USB-A output charging port to charge other devices at the same time