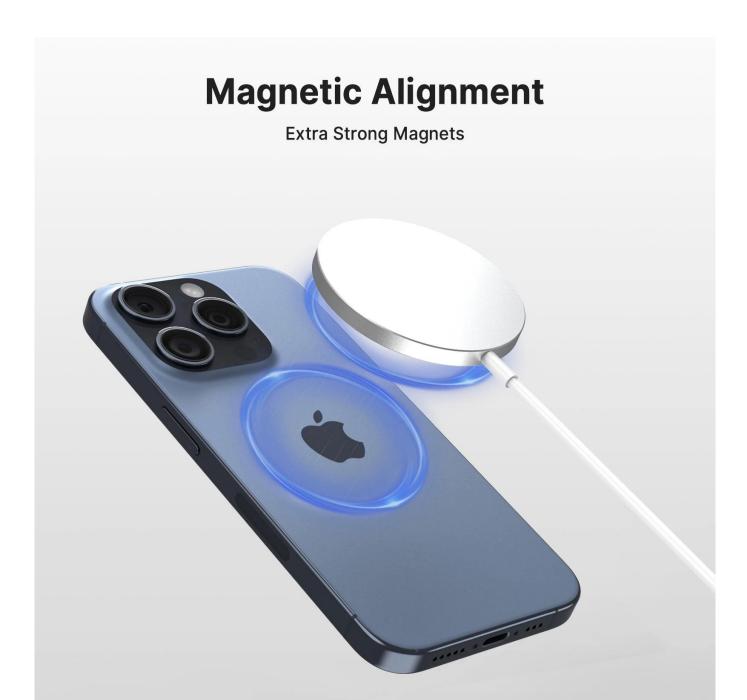

## MH-D43 Magnetic 15W Fast Wireless Charging Pad

#### **Main Features**

\* Wireless charging standard: Qi standard

\* Input: 5V-3A/9V-2A/12V-1.5A

\* Wireless charging output: 5W/7.5W/10W/15W \* Wireless charging distance: less than 9 mm

\* Wireless transmit efficiency: ≥73%
\* Product dimension: 56\*56\*5 mm
\* Material: ABS+Aluminum alloy

- \* Aluminum alloy base with built-in USB-A/USB-C input charging cable
- \* Supports fast wireless charging for all Qi-compatible devices