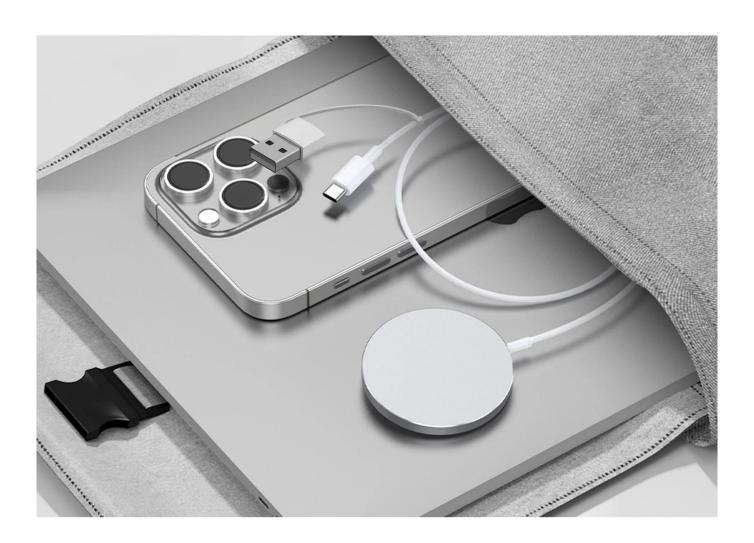

# **Easy to carry**

Takes a little space and suitable for travel

# **Packaging and Shipping**

- \* Wireless charger\*1
- \* Charging cable\*1
- \* Packing box\*1
- \* User manual\*1