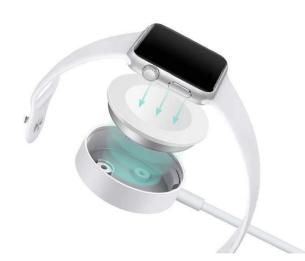

# MH-D31A Magnetic Wireless Watch Charger

\* Usage: For all Apple Watch Series and iPhone or iPad

\* Material: ABS mainly

\* Easily carry the charger with you on the go

- \* Magnetic wireless charging function enables it to automatically attach to the Apple Watch
- \* With extra lightning output charging cable to charge iPhone or iPad at the same time