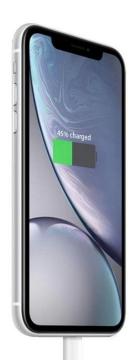

# Safe&HighSpeed Charging

3 hours for 100% chargered for iPhone

2 hours for a full charging for series1-3 3 hours for a full charging for series4