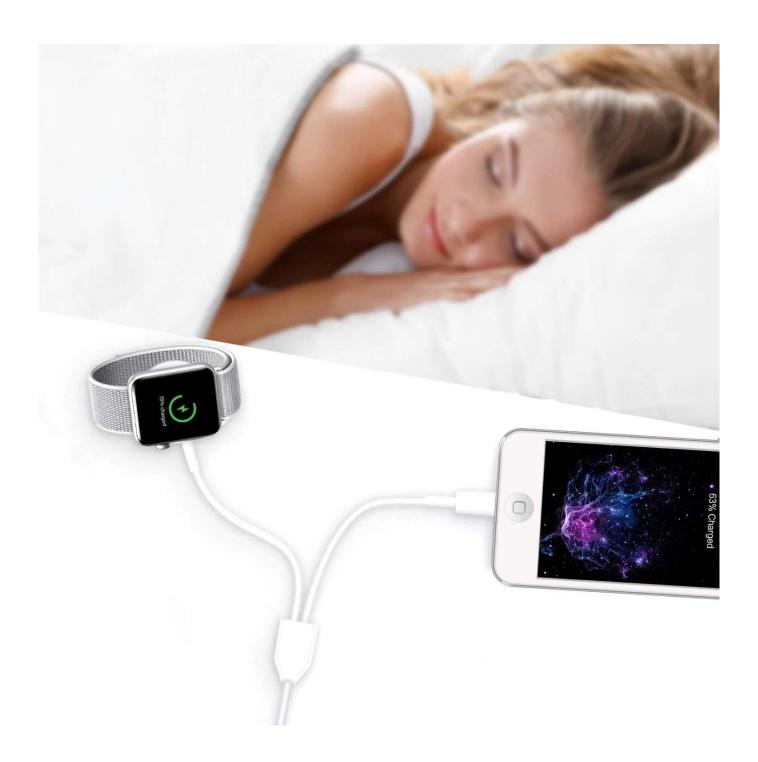

\* Usage: For all Apple Watch Series and iPhone or iPad

\* Material: ABS mainly

\* Easily carry the charger with you on the go

- \* Magnetic wireless charging function enables it to automatically attach to the Apple Watch
- \* With extra lightning output charging cable to charge iPhone or iPad at the same time

#### Note

If the mobile phone and the watch are charged at the same time, you need to use a charger with 5V 1.5A or above to ensure normal charging.