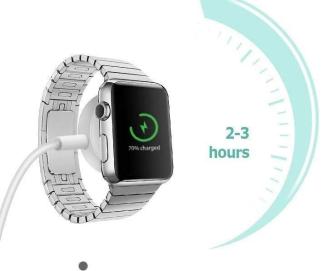

# Safe&HighSpeed Charging

3 hours for 100% chargered for iPhone

2 hours for a full charging for series1-3 3 hours for a full charging for series4