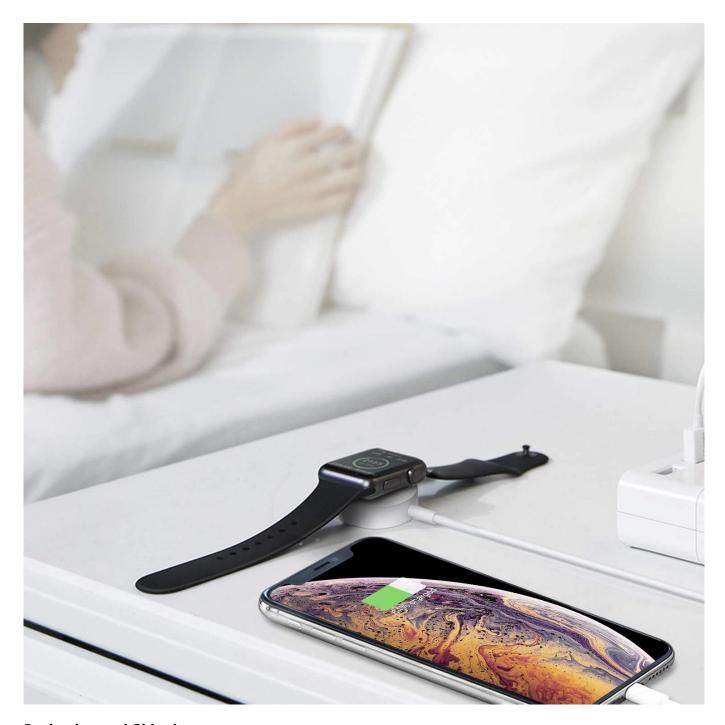

# MH-D31A Magnetic Wireless Watch Charger

#### **Main Features**

\* Input: 5V-2A

\* iWatch wireless charging output: 2W
\* Lightning cable charging output: 5V-1A
\* Wireless charging distance: less than 9 mm

\* Wireless transmit efficiency: ≥73%
\* Product dimension: 28.0\*28.0\*9.0 mm

\* Usage: For all Apple Watch Series and iPhone or iPad

\* Material: ABS mainly

\* Easily carry the charger with you on the go

- \* Magnetic wireless charging function enables it to automatically attach to the Apple Watch
- \* With extra lightning output charging cable to charge iPhone or iPad at the same time

# Safe&HighSpeed Charging

3 hours for 100% chargered for iPhone

2 hours for a full charging for series1-3 3 hours for a full charging for series4