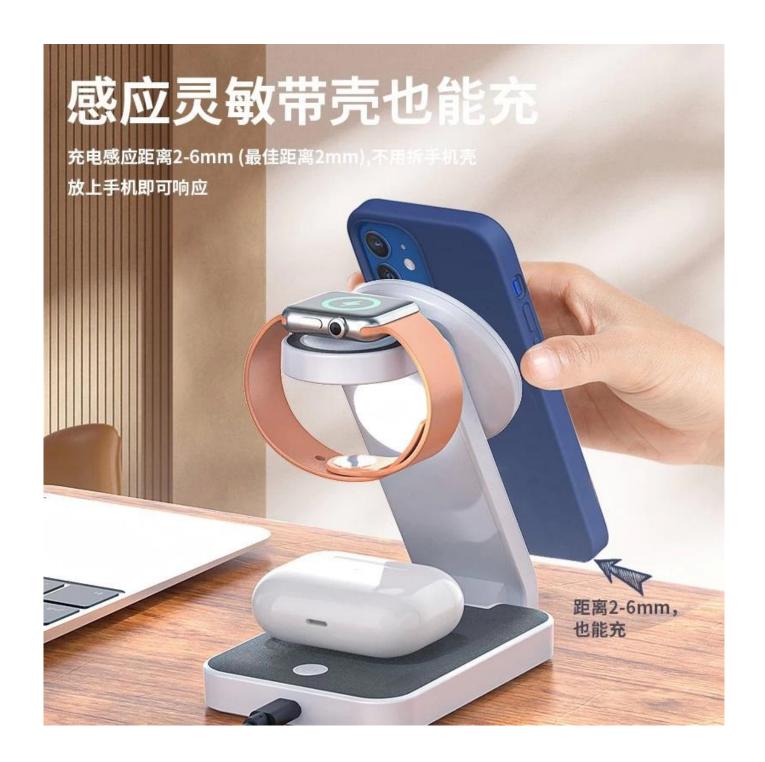

\* Night light output: 1W

\* Wireless charging distance: less than 9 mm

\* Wireless transmit efficiency: ≥73% 
\* Product dimension: 136\*70\*38 mm

\* Material: ABS+PU

- \* Foldable design to save space
- \* Customizable PU design on the surface
- \* With 3 levels adjustable touch night light function
- \* Support fast wireless charging for all Qi-compatible mobile phones and Apple Watch and AirPods at the same time