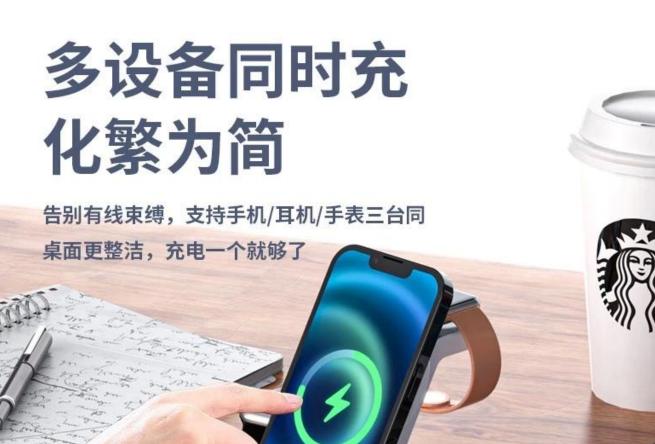

#### **Main Features**

\* Wireless charging standard: Qi standard

\* Input: 5V-3A/9V-3A/12V-2A

\* Phone wireless charging output: 5W/7.5W/10W/15W

\* AirPods wireless charging output: 3W \* iWatch wireless charging output: 2W

\* Night light output: 1W

\* Wireless charging distance: less than 9 mm

\* Wireless transmit efficiency: ≥73% 
\* Product dimension: 136\*70\*38 mm

\* Material: ABS+PU

- \* Foldable design to save space
- \* Customizable PU design on the surface
- \* With 3 levels adjustable touch night light function
- \* Support fast wireless charging for all Qi-compatible mobile phones and Apple Watch and AirPods at the same time