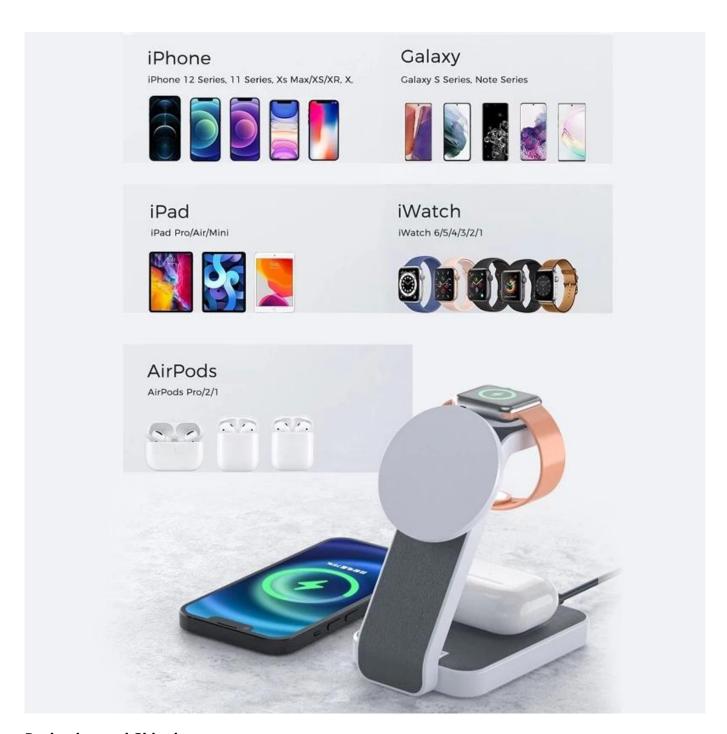

\* Night light output: 1W

\* Wireless charging distance: less than 9 mm

\* Wireless transmit efficiency: ≥73% 
\* Product dimension: 136\*70\*38 mm

\* Material: ABS+PU

- \* Foldable design to save space
- \* Customizable PU design on the surface
- \* With 3 levels adjustable touch night light function
- \* Support fast wireless charging for all Qi-compatible mobile phones and Apple Watch and AirPods at the same time