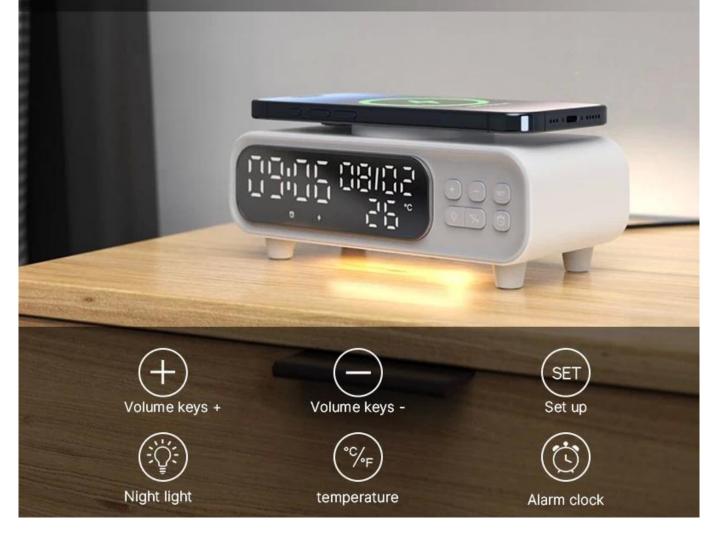

# Multi-button easy to operate

### **Main Features**

- \* Wireless charging standard: Qi standard
- \* Input: 5V-3A/9V-2A/12V-2A
- \* Wireless charging output: 5W/7.5W/10W/15W
- \* Night light output: 1W
- \* Wireless charging distance: less than 9 mm
- \* Wireless transmit efficiency:  $\geq$ 73%
- \* Product dimension: 158\*76\*60 mm
- \* Material: ABS mainly
- \* It is a Qi wireless charging pad and an alarm clock
- \* Features date and temperature display
- \* Features an adjustable touch-sensitive night light
- \* Supports fast wireless charging for all Qi-compatible devices