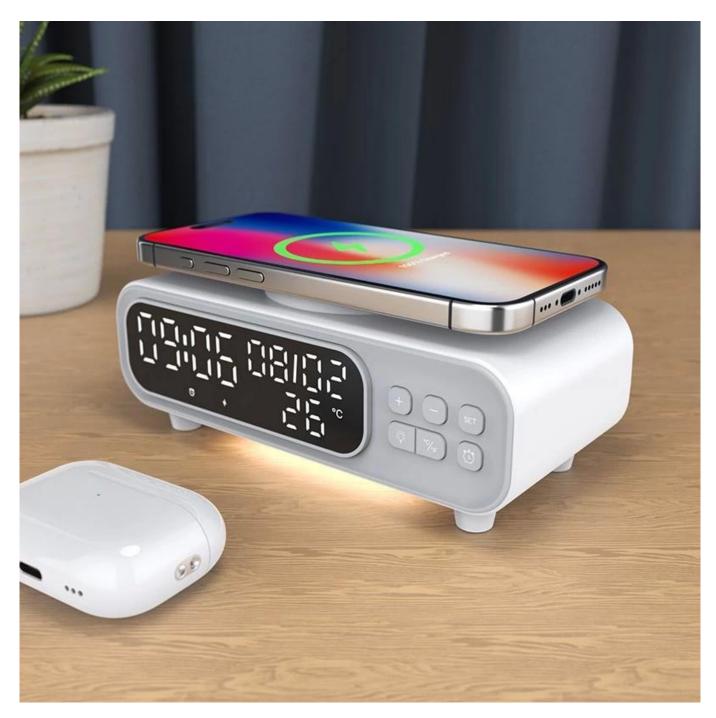

### **Main Features**

- \* Wireless charging standard: Qi standard
- \* Input: 5V-3A/9V-2A/12V-2A
- \* Wireless charging output: 5W/7.5W/10W/15W
- \* Night light output: 1W
- \* Wireless charging distance: less than 9 mm
- \* Wireless transmit efficiency:  $\geq$ 73%
- \* Product dimension: 158\*76\*60 mm
- \* Material: ABS mainly
- \* It is a Qi wireless charging pad and an alarm clock
- \* Features date and temperature display
- \* Features an adjustable touch-sensitive night light
- \* Supports fast wireless charging for all Qi-compatible devices