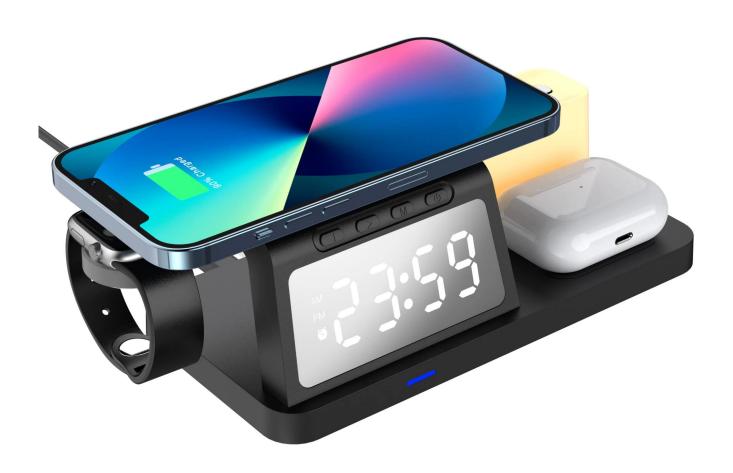

### MH-D70 Multifunctional Wireless Charging Alarm Clock Station

#### **Main Features**

\* Wireless charging standard: Qi standard

\* Input: 5V-3A/9V-3A/12V-2A

\* Phone wireless charging output: 5W/7.5W/10W/15W

\* AirPods wireless charging output: 3W

\* USB-A charging output: 5V-1A

\* Wireless charging distance: less than 9 mm

\* Wireless transmit efficiency: ≥73% \* Product dimension: 187\*91\*64 mm

\* Material: ABS+Acrylic

- \* It is a Qi wireless charging pad and also an alarm clock
- \* With 7 different touch-controlled colorful light function
- \* With extra storage room on the backside to store the Apple Watch charging cable
- \* With extra USB-A output charging port to charge the Apple Watch charging cable or other devices at the same time
- \* Support fast wireless charging for all Qi-compatible mobile phones and devices