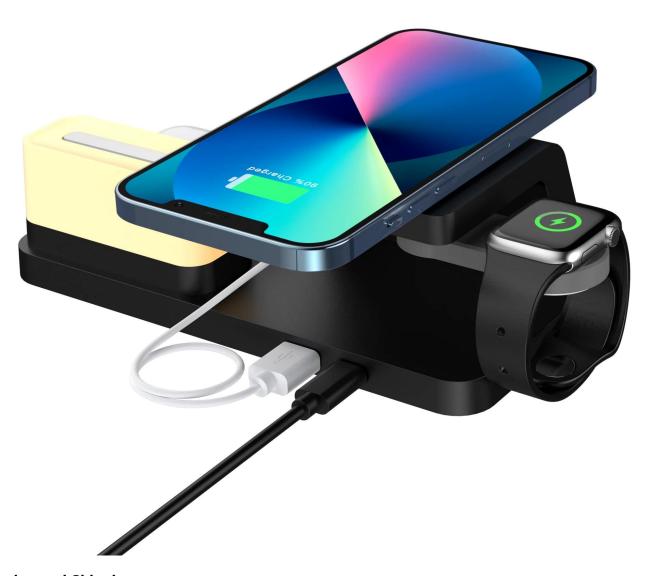

### MH-D70 Multifunctional Wireless Charging Alarm Clock Station

#### **Main Features**

\* Wireless charging standard: Qi standard

\* Input: 5V-3A/9V-3A/12V-2A

\* Phone wireless charging output: 5W/7.5W/10W/15W

\* AirPods wireless charging output: 3W

\* USB-A charging output: 5V-1A

\* Wireless charging distance: less than 9 mm

\* Wireless transmit efficiency: ≥73% \* Product dimension: 187\*91\*64 mm

\* Material: ABS+Acrylic

- \* It is a Qi wireless charging pad and also an alarm clock
- \* With 7 different touch-controlled colorful light function
- \* With extra storage room on the backside to store the Apple Watch charging cable
- \* With extra USB-A output charging port to charge the Apple Watch charging cable or other devices at the same time
- \* Support fast wireless charging for all Qi-compatible mobile phones and devices