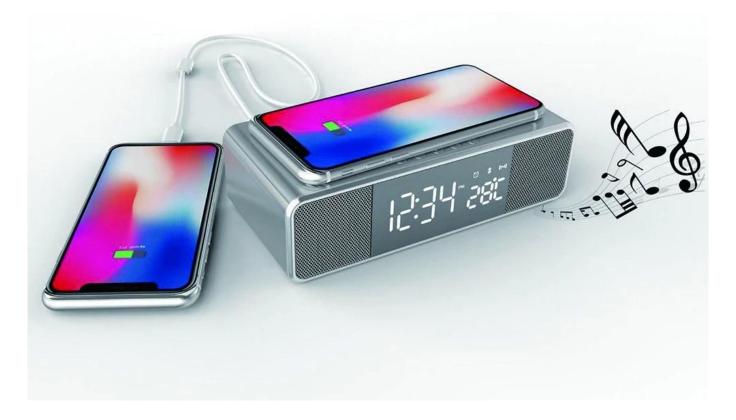

### MH-D69 Multifunctional Wireless Charger Clock

#### **About Musthong Multifunctional Wireless Charger Clock MH-D69**

- \* All-In-One Design- It Is Much More Than a Digital Alarm Clock, It Also Support Wireless Charging And Stream Wireless Audio From Your Bluetooth Device; Extra Usb Port To Charge Your Phone Or Other Mobile Devices.
- \* Dual Speakers Ultra Bass Sound Stereo System- Enjoy Room-Filling Music By 5w Full-Bodied Stereo Realized Through Dual High-Performance Drivers And An Unique Enhanced Bass.
- \* Safe Charging- Support Wireless Charging And Extra Usb Charging With a 5v-1a Power. Built-In Surge Protection To Protect Against Overcharging, Surges And Overheating, Ensuring The Delivery Of Steady Power Output To Each Device.

#### **Main Features**

\* Wireless charging standard: Qi standard

\* Input: 5V-3A/9V-2A/12V-1.5A \* Wireless charging output: 5W \* USB-A charging output: 5V-1A

\* Speaker output: 2.5W\*2

\* Wireless charging distance: less than 9 mm

\* Wireless transmit efficiency: ≥73%
\* Product dimension: 160\*45.5\*77 mm

\* Material: ABS mainly

- \* It is a Qi wireless charging pad and an alarm clock and also a Bluetooth speaker
- \* It also has the date and temperature display function
- \* With extra USB-A output charging port to charge other devices at the same time
- \* Support wireless charging for all Qi-compatible mobile phones and devices