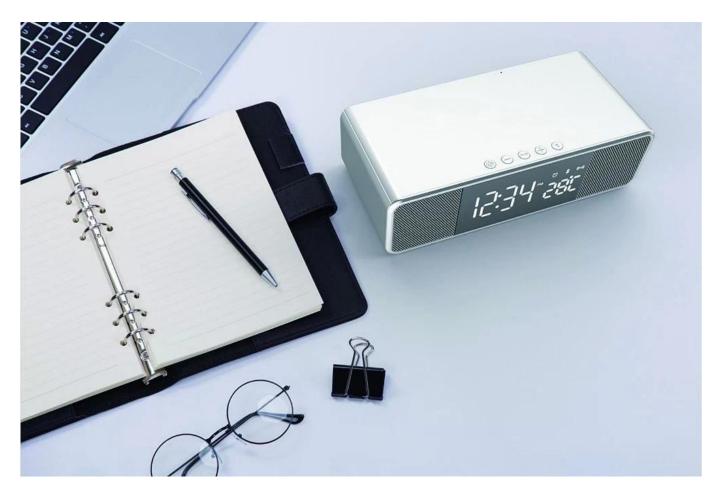

### MH-D69 Multifunctional Wireless Charger Clock

#### **About Musthong Multifunctional Wireless Charger Clock MH-D69**

- \* All-In-One Design- It Is Much More Than a Digital Alarm Clock, It Also Support Wireless Charging And Stream Wireless Audio From Your Bluetooth Device; Extra Usb Port To Charge Your Phone Or Other Mobile Devices.
- \* Dual Speakers Ultra Bass Sound Stereo System- Enjoy Room-Filling Music By 5w Full-Bodied Stereo Realized Through Dual High-Performance Drivers And An Unique Enhanced Bass.
- \* Safe Charging- Support Wireless Charging And Extra Usb Charging With a 5v-1a Power. Built-In Surge Protection To Protect Against Overcharging, Surges And Overheating, Ensuring The Delivery Of Steady Power Output To Each Device.

#### **Main Features**

\* Wireless charging standard: Qi standard

\* Input: 5V-3A/9V-2A/12V-1.5A \* Wireless charging output: 5W \* USB-A charging output: 5V-1A

\* Speaker output: 2.5W\*2

\* Wireless charging distance: less than 9 mm

\* Wireless transmit efficiency: ≥73%
\* Product dimension: 160\*45.5\*77 mm

\* Material: ABS mainly

- \* It is a Qi wireless charging pad and an alarm clock and also a Bluetooth speaker
- \* It also has the date and temperature display function
- \* With extra USB-A output charging port to charge other devices at the same time
- \* Support wireless charging for all Qi-compatible mobile phones and devices