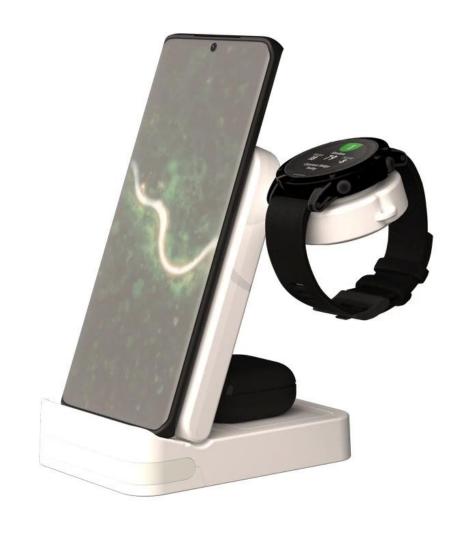

# MH-Q450 Multifunctional Foldable Wireless Charger Station

#### **Main Features**

\* Wireless charging standard: Qi standard

\* Input: 5V-3A/9V-3A/12V-2A

\* Phone wireless charging output: 5W/7.5W/10W/15W \* AirPods or Galaxy Buds wireless charging output: 3W \* iWatch or Galaxy Watch wireless charging output: 2W

- \* Support fast wireless charging for all Qi-compatible mobile phones and Apple Watch or Galaxy Watch and AirPods or Galaxy Buds at the same time
- \* With 3 levels adjustable touch night light function