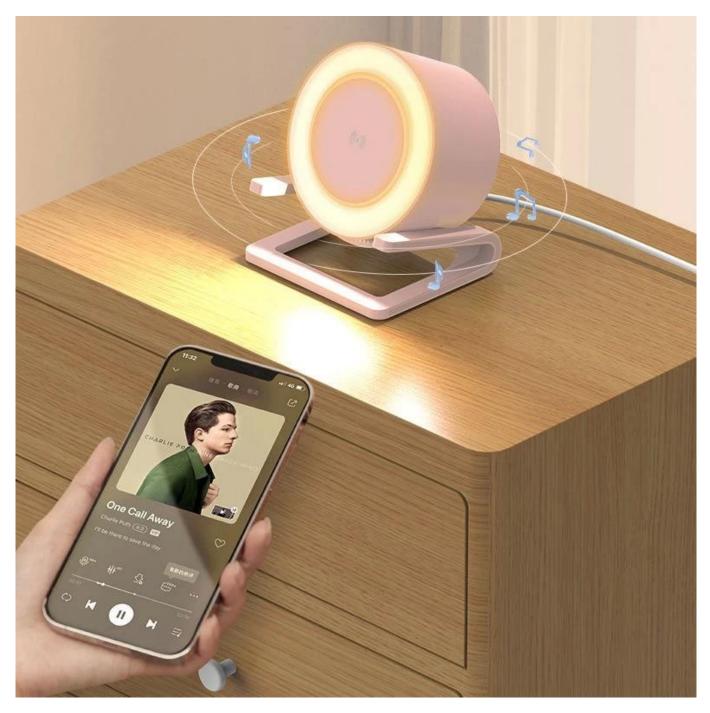

### **Main Features**

- \* Wireless charging standard: Qi standard
- \* Input: 5V-3A/9V-3A/12V-2A
- \* Wireless charging output: 5W/7.5W/10W/15W
- \* Night light output: 1.5W
- \* Bluetooth speaker output: 3W
- \* Distortion rate:  $\leq 10\%$
- \* SNR(Signal to Noise Ratio):  $\geq$ 70dB
- \* Wireless charging distance: less than 9 mm
- \* Wireless transmit efficiency:  $\geq$ 73%
- \* Product dimension: 130.4\*112\*117.6 mm
- \* Material: ABS mainly
- \* It is a Qi wireless charging stand and also a bluetooth speaker
- \* With 3 levels adjustable touch night light function
- \* Support RGB color-changing function when playing music
- \* Support fast wireless charging for all Qi-compatible mobile phones and devices