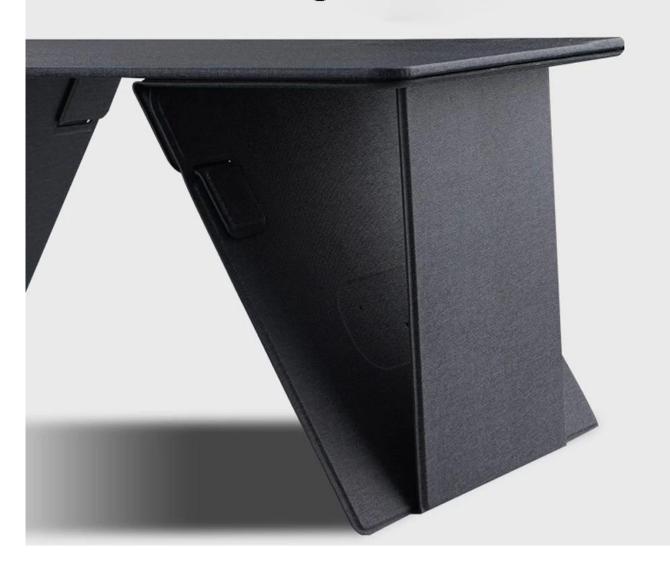

## MH-D90 Foldable Magnetic Wireless Charger Mouse Pad Table

# Simple and most stable. DE triangular structure.