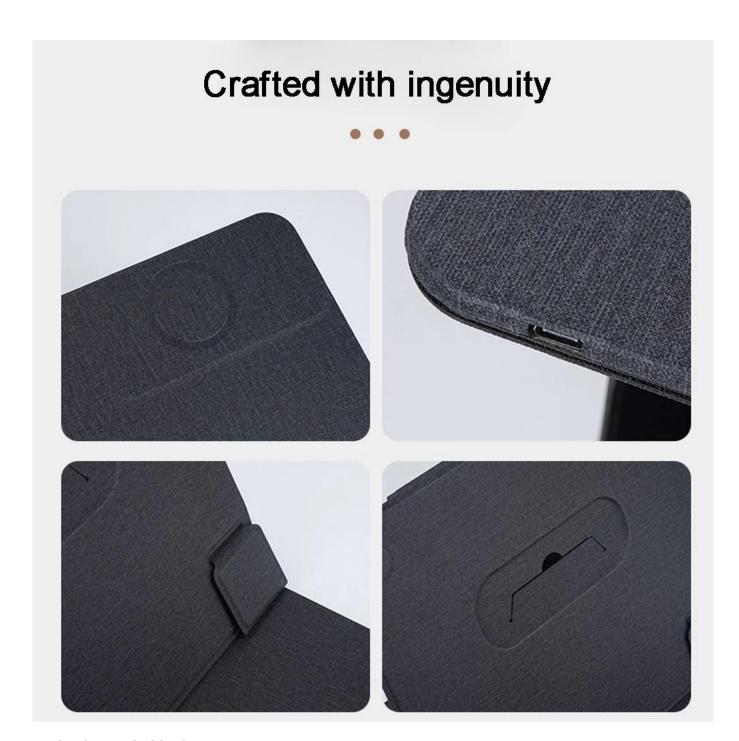

### **Main Features**

\* Wireless charging standard: Qi standard

\* Input: 5V-3A/9V-2A/12V-1.5A

\* Wireless charging output: 5W/7.5W/10W/15W \* Wireless charging distance: less than 9 mm

\* Wireless transmit efficiency: ≥73% \* Product dimension: 500\*275\*13 mm

\* Material: PU mainly

- \* It is a Qi wireless charging pad and a mouse pad and also a small foldable table
- \* Support magnetic magsafe fast wireless charging
- \* Support fast wireless charging for all Qi-compatible mobile phones and devices