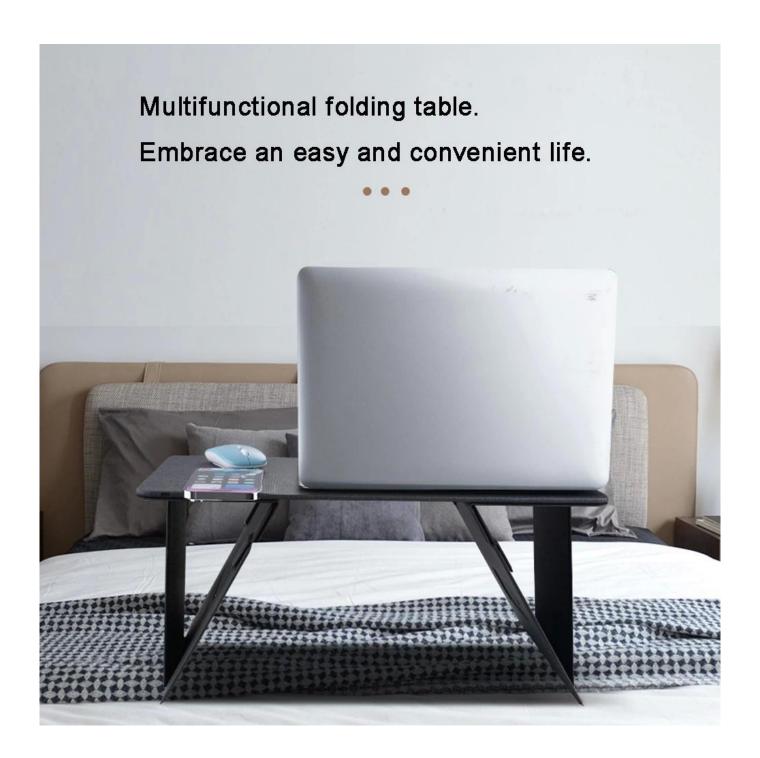

## MH-D90 Foldable Magnetic Wireless Charger Mouse Pad Table

\* Material: PU mainly

- \* It is a Qi wireless charging pad and a mouse pad and also a small foldable table
- \* Support magnetic magsafe fast wireless charging
- \* Support fast wireless charging for all Qi-compatible mobile phones and devices