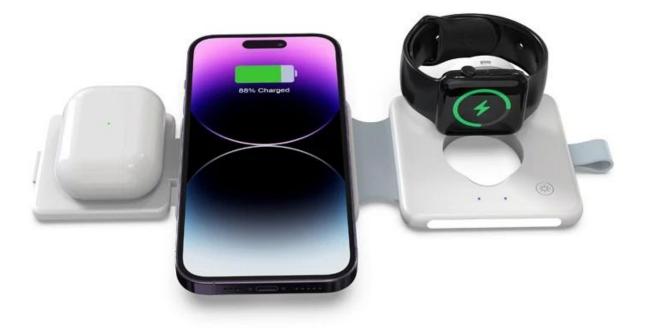

#### MH-Q590 Foldable 15W Magnetic Wireless Charger Pad

#### **Main Features**

- \* Wireless charging standard: Qi standard
- \* Input: 5V-3A/9V-3A/12V-2A
- \* Phone wireless charging output: 5W/7.5W/10W/15W
- \* AirPods wireless charging output: 3W
- \* iWatch wireless charging output: 2W
- \* Night light output: 1W
- \* Wireless charging distance: less than 9 mm
- \* Wireless transmit efficiency:  $\geq$ 73%
- \* Product dimension: 77\*77\*22.3 mm
- \* Material: ABS+Acrylic

\* Foldable design saves space and enables conversion from a wireless charging pad to a stand

\* Support Apple Watch nightstand mode and LED charging indicator function

\* Support fast wireless charging for all Qi-compatible mobile phones and Apple Watch and AirPods at the same time

# 3 IN 1 FOLDABLE WIRELESS CHARGER

Foldable storage

Foldable wireless charging
3 devices charge and share at the same time
Magsafe 15W fast wireless charging
With nightlight
Charging cable storage