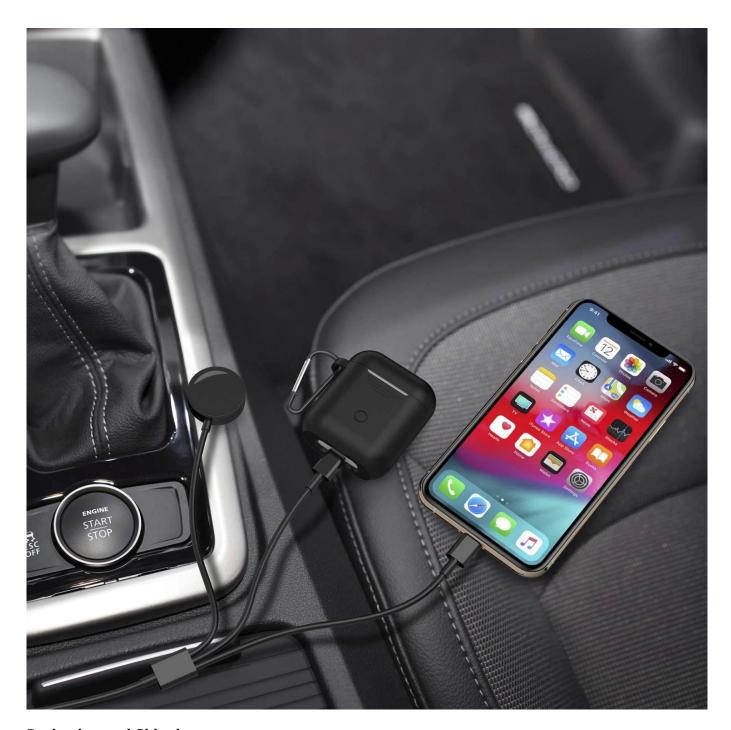

#### About Musthong 3 In 1 Magnetic Wireless Watch Charger MH-D32A

- \* Newest 3-in-1 Design: The 3-in-1 charger combines two Lightning cables and a wireless Apple Watch charger for ultimate convenience, helping you eliminate extra cables. Perfect for use at home, in the car, at the office, and more.
- \* Fast and Stable Charging: Equipped with advanced automatic technology, this charger includes built-in safeguards against overcharge, overcurrent, and overvoltage. Fully charge your devices in just 2-3 hours.
- \* Portable and Convenient: With a standard 1.2m cable length, this durable multi-cord is ideal for home, office, travel, and business use. It's compact, easy to carry, and great for sharing with others.

\* Usage: For all Apple Watch Series and iPhone and iPad

\* Material: ABS mainly

- \* Easily carry the charger with you on the go
- \* Magnetic wireless charging function enables it to automatically attach to the Apple Watch
- \* With two extra lightning output charging cables to charge iPhone and iPad at the same time