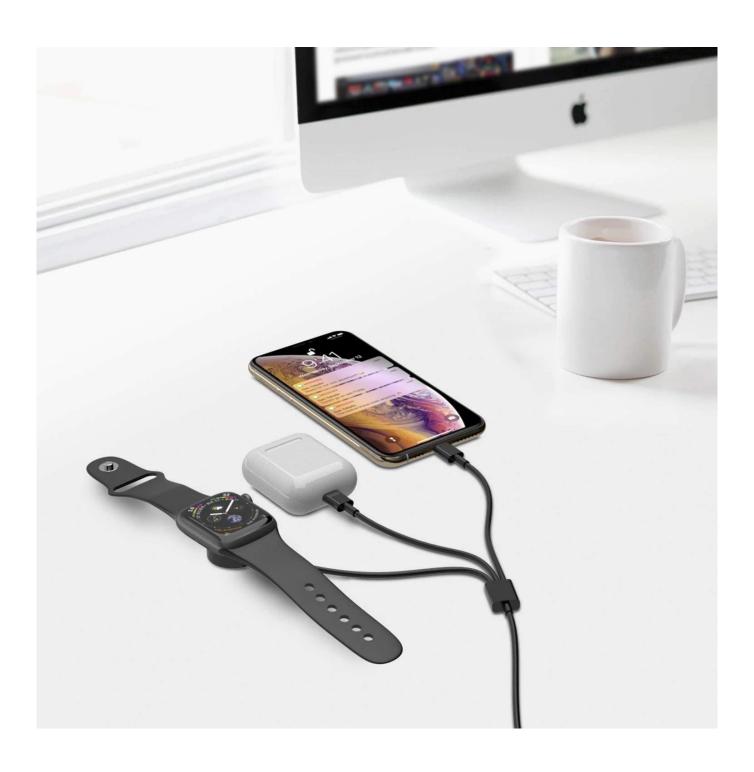

#### About Musthong 3 In 1 Magnetic Wireless Watch Charger MH-D32A

- \* Newest 3-in-1 Design: The 3-in-1 charger combines two Lightning cables and a wireless Apple Watch charger for ultimate convenience, helping you eliminate extra cables. Perfect for use at home, in the car, at the office, and more.
- \* Fast and Stable Charging: Equipped with advanced automatic technology, this charger includes built-in safeguards against overcharge, overcurrent, and overvoltage. Fully charge your devices in just 2-3 hours.
- \* Portable and Convenient: With a standard 1.2m cable length, this durable multi-cord is ideal for home, office, travel, and business use. It's compact, easy to carry, and great for sharing with others.

\* Usage: For all Apple Watch Series and iPhone and iPad

\* Material: ABS mainly

- \* Easily carry the charger with you on the go
- \* Magnetic wireless charging function enables it to automatically attach to the Apple Watch
- \* With two extra lightning output charging cables to charge iPhone and iPad at the same time