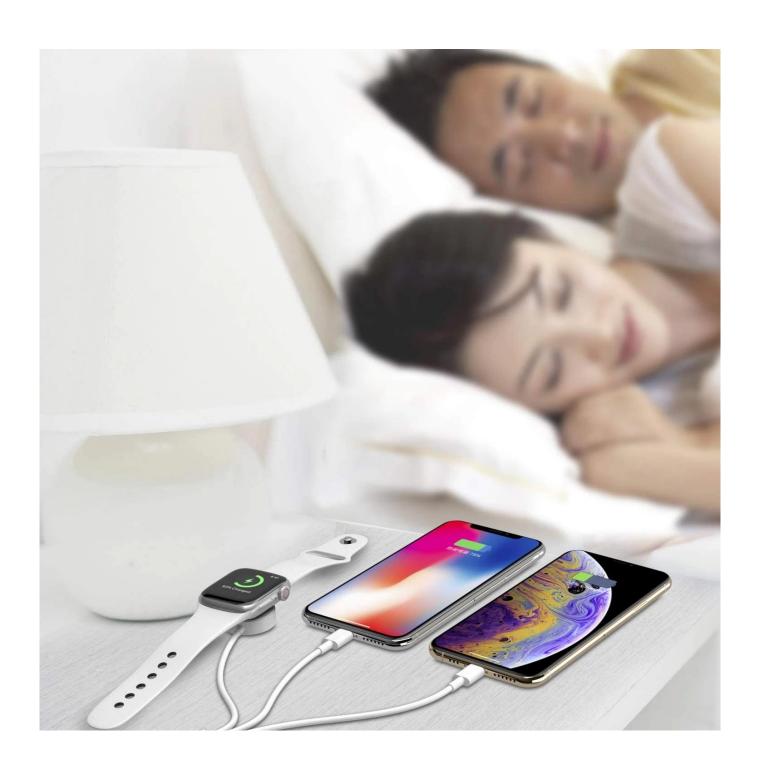

#### About Musthong 3 In 1 Magnetic Wireless Watch Charger MH-D32A

- \* Newest 3-in-1 Design: The 3-in-1 charger combines two Lightning cables and a wireless Apple Watch charger for ultimate convenience, helping you eliminate extra cables. Perfect for use at home, in the car, at the office, and more.
- \* Fast and Stable Charging: Equipped with advanced automatic technology, this charger includes built-in safeguards against overcharge, overcurrent, and overvoltage. Fully charge your devices in just 2-3 hours.
- \* Portable and Convenient: With a standard 1.2m cable length, this durable multi-cord is ideal for home, office, travel, and business use. It's compact, easy to carry, and great for sharing with others.

\* Usage: For all Apple Watch Series and iPhone and iPad

\* Material: ABS mainly

- \* Easily carry the charger with you on the go
- \* Magnetic wireless charging function enables it to automatically attach to the Apple Watch
- \* With two extra lightning output charging cables to charge iPhone and iPad at the same time