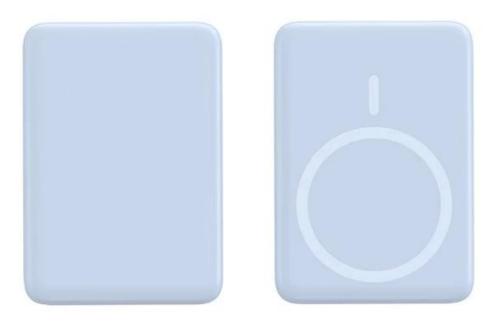

# MH-P21 Lightweight and Compact Magnetic Wireless Power Bank

\* Battery capacity: 5000mAh

\* Wireless charging distance: less than 9 mm

\* Wireless transmit efficiency: ≥73% \* Product dimension: 98\*69\*11 mm

\* Material: ABS mainly

\* Magnetic wireless charging for automatic iPhone attachment