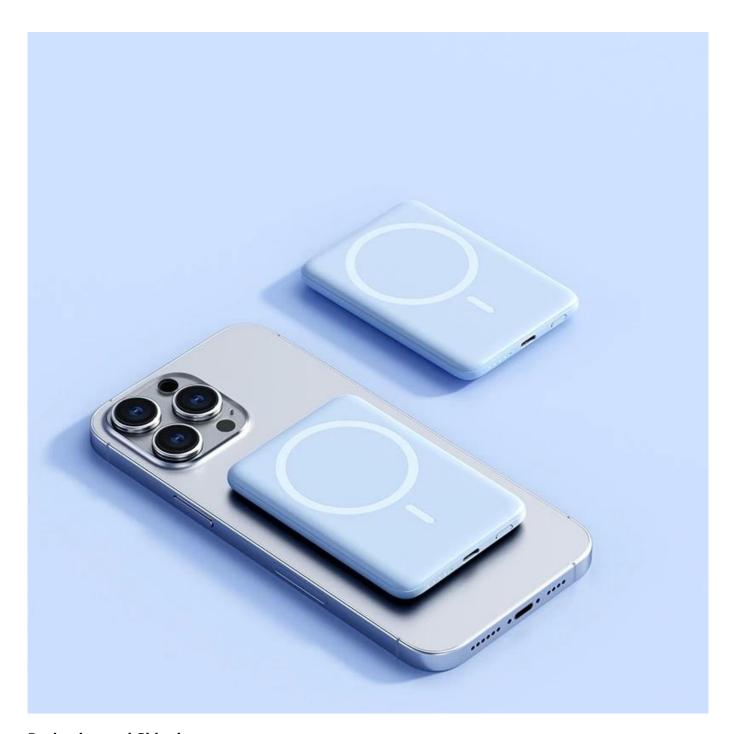

# MH-P21 Lightweight and Compact Magnetic Wireless Power Bank

\* Battery capacity: 5000mAh

\* Wireless charging distance: less than 9 mm

\* Wireless transmit efficiency: ≥73% \* Product dimension: 98\*69\*11 mm

\* Material: ABS mainly

\* Magnetic wireless charging for automatic iPhone attachment

\* Supports fast wireless charging for all Qi-compatible devices