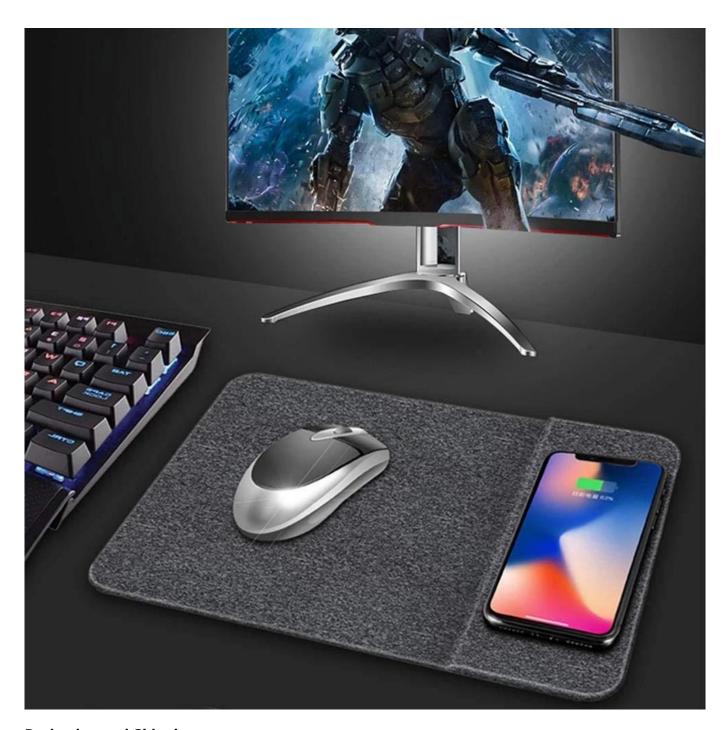

#### About Musthong 2 In 1 Fast Wireless Charger Mouse Pad MH-D85

- \* 2 In 1 Multifunction- The Mouse Pad And Qi Wireless Charging Station Function Are Combined Into One. Simply Place Your Phone Directly On The Wireless Charging Pad And Your Phone Will Start Charging.
- \* Fast and High Speed Charging- Simply Place The Smart-Phone Or Any Qi Certified Device On The Charging Pad To Charge Quickly; Works Easily With Any Qi Enabled Mouse And Other Qi Enabled Devices.
- \* Safe and Reliable- Built-in over-voltage, under-voltage, temperature control, surge protection and short-circuit protection system provides ultimate safety for your smart phone. Just enjoy your wireless charging experience.
- \* Fashionable Fabric Anti-Slip Design- Unique Fabric Surface Allows More Accurate Mouse Movement.

  Optimized For Fast Movement While Maintaining Excellent Speed And Control During Your Work Or Game.