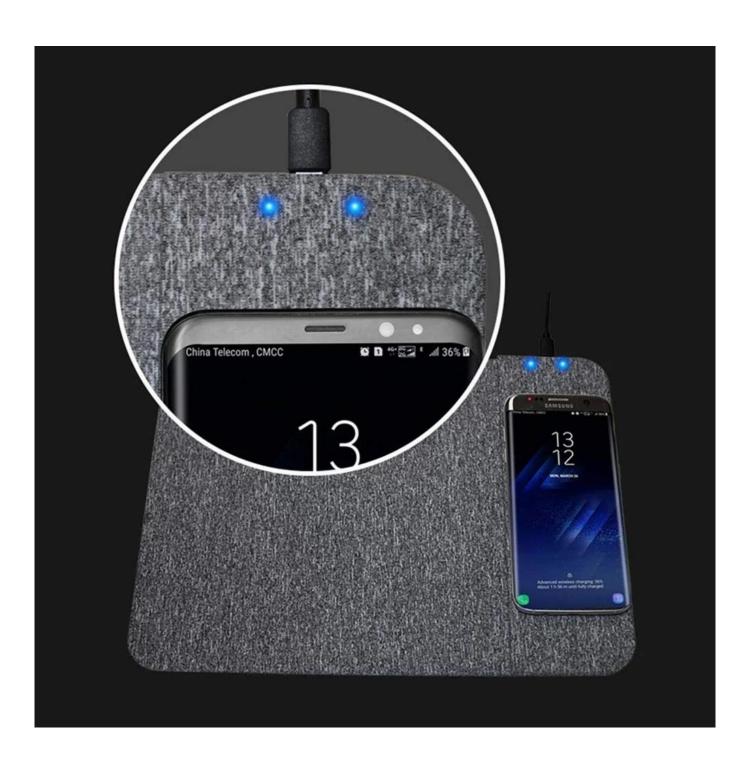

#### About Musthong 2 In 1 Fast Wireless Charger Mouse Pad MH-D85

- \* 2 In 1 Multifunction- The Mouse Pad And Qi Wireless Charging Station Function Are Combined Into One. Simply Place Your Phone Directly On The Wireless Charging Pad And Your Phone Will Start Charging.
- \* Fast and High Speed Charging- Simply Place The Smart-Phone Or Any Qi Certified Device On The Charging Pad To Charge Quickly; Works Easily With Any Qi Enabled Mouse And Other Qi Enabled Devices.
- \* Safe and Reliable- Built-in over-voltage, under-voltage, temperature control, surge protection and short-circuit protection system provides ultimate safety for your smart phone. Just enjoy your wireless charging experience.
- \* Fashionable Fabric Anti-Slip Design- Unique Fabric Surface Allows More Accurate Mouse Movement.

#### **Main Features**

\* Wireless charging standard: Qi standard

\* Input: 5V-3A/9V-2A/12V-1.5A

\* Wireless charging output: 5W/7.5W/10W/15W \* Wireless charging distance: less than 9 mm

\* Wireless transmit efficiency: ≥73% \* Product dimension: 300\*220\*6.5 mm