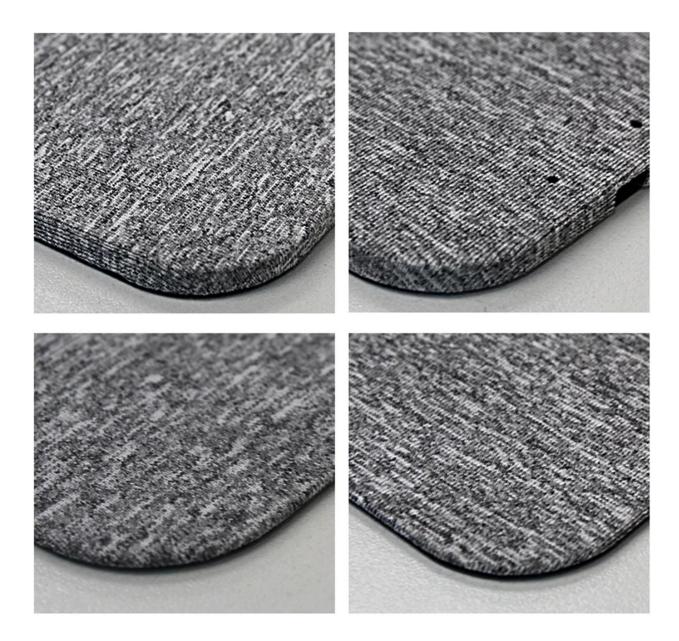

#### About Musthong 2 In 1 Fast Wireless Charger Mouse Pad MH-D85

- \* 2 In 1 Multifunction- The Mouse Pad And Qi Wireless Charging Station Function Are Combined Into One. Simply Place Your Phone Directly On The Wireless Charging Pad And Your Phone Will Start Charging.
- \* Fast and High Speed Charging- Simply Place The Smart-Phone Or Any Qi Certified Device On The Charging Pad To Charge Quickly; Works Easily With Any Qi Enabled Mouse And Other Qi Enabled Devices.
- \* Safe and Reliable- Built-in over-voltage, under-voltage, temperature control, surge protection and short-circuit protection system provides ultimate safety for your smart phone. Just enjoy your wireless charging experience.
- \* Fashionable Fabric Anti-Slip Design- Unique Fabric Surface Allows More Accurate Mouse Movement.

\* Material: Micro fiber+Fabric

- \* Customizable fabric design on the surface
- \* It is a Qi wireless charging pad and also a mouse pad
- \* Support fast wireless charging for all Qi-compatible mobile phones and devices