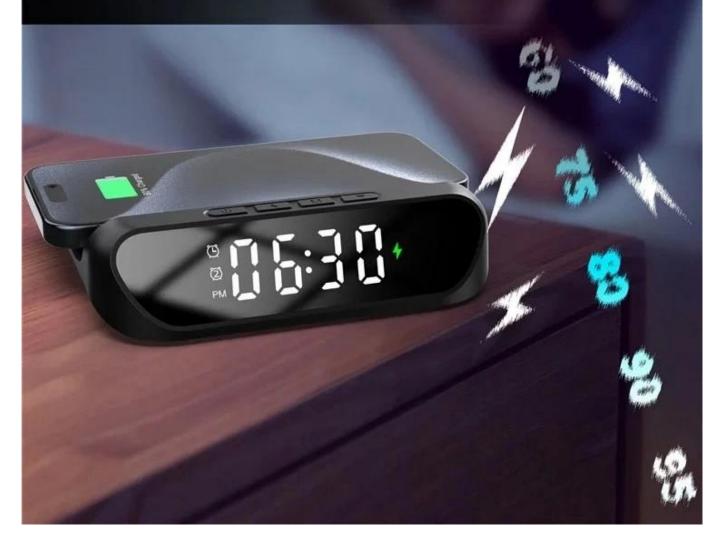

#### **Main Features**

- \* Wireless charging standard: Qi standard
- \* Input: 5V-3A/9V-2A/12V-1.5A
- \* Wireless charging output: 5W/7.5W/10W/15W
- \* Wireless charging distance: less than 9 mm
- \* Wireless transmit efficiency:  $\geq$ 73%
- \* Product dimension: 130\*128\*27 mm
- \* Material: ABS mainly
- \* It is a Qi wireless charging pad and also an alarm clock
- \* Support fast wireless charging for all Qi-compatible mobile phones and devices