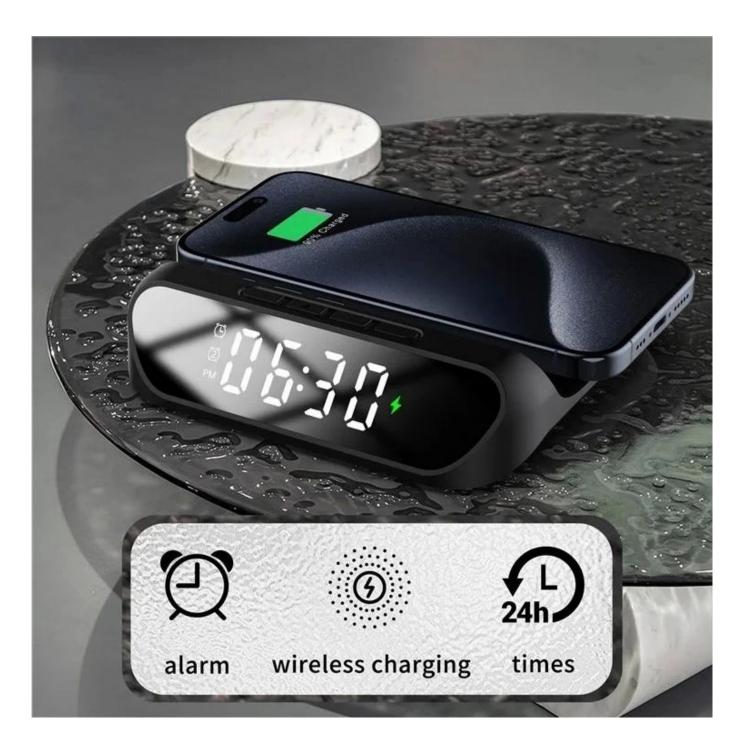

#### **Main Features**

- \* Wireless charging standard: Qi standard
- \* Input: 5V-3A/9V-2A/12V-1.5A
- \* Wireless charging output: 5W/7.5W/10W/15W
- \* Wireless charging distance: less than 9 mm
- \* Wireless transmit efficiency:  $\geq$ 73%
- \* Product dimension: 130\*128\*27 mm
- \* Material: ABS mainly
- \* It is a Qi wireless charging pad and also an alarm clock
- \* Support fast wireless charging for all Qi-compatible mobile phones and devices