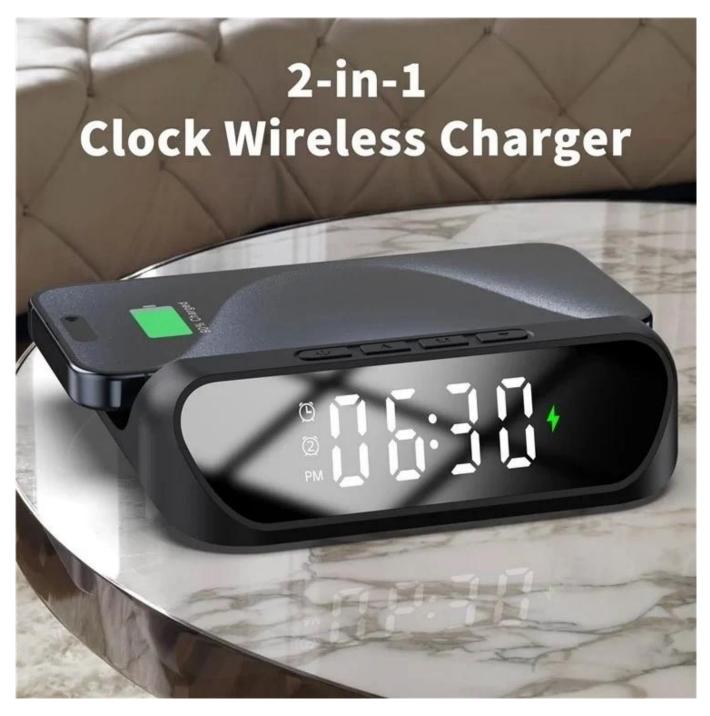

#### MH-D60 CE RoHS Wireless Charging Alarm Clock

# Loud Alarm Clock for Heavy Sleepers

#### **Main Features**

- \* Wireless charging standard: Qi standard
- \* Input: 5V-3A/9V-2A/12V-1.5A
- \* Wireless charging output: 5W/7.5W/10W/15W
- \* Wireless charging distance: less than 9 mm
- \* Wireless transmit efficiency:  $\geq$ 73%
- \* Product dimension: 130\*128\*27 mm
- \* Material: ABS mainly
- \* It is a Qi wireless charging pad and also an alarm clock
- \* Support fast wireless charging for all Qi-compatible mobile phones and devices