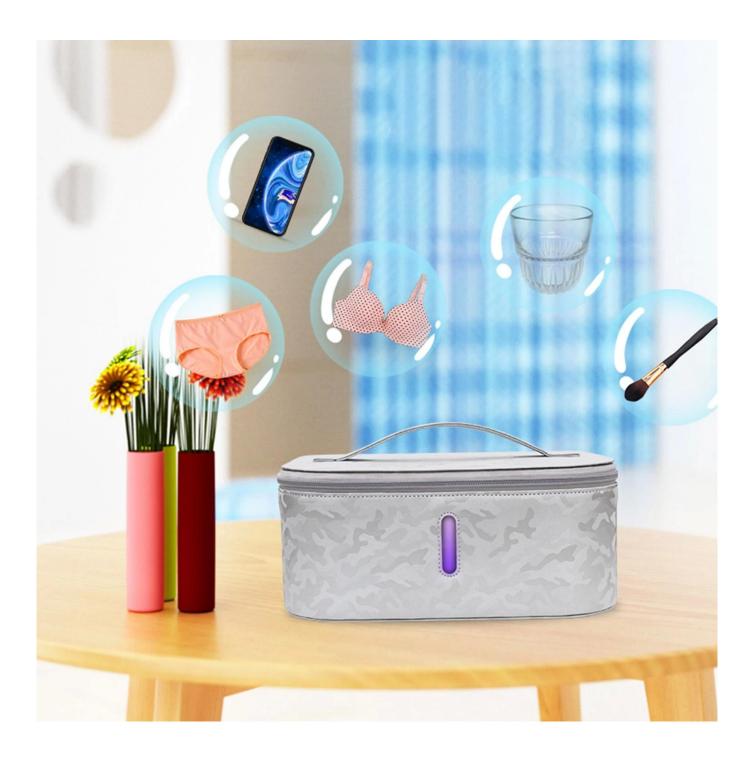

## About Musthong MH-D75 Wireless Charging UV Sanitizer Box

- \* Double Sterilizing- UV Light And Ozone Double Sterilizing Can Achieve 99% Sterilizing. 360 Degree Uv Light And Ozone That Full Of Box Can Thoroughly Eliminate e. Coli, Mold, Candida Albicans, Streptococcus, And Other Germs In 18 Or 30 Minutes Mode.
- \* 10w Fast Wireless Charging- This Uv Sanitizer Allows For Wireless Charging Up To 10w, You Can Charge Your Qi-Enabled Devices While Disinfecting. It Also Has a Fod Function To Detect Foreign Objects Like Metal, Keys, Etc. To Avoid Affecting Wireless Charging.
- \* Wide Range Of Use- This Large Capacity Sanitizer Bag Can Be Widely Used To Sterilize Mobile Phone, Ipad, Masks, Baby Bottles, Toothbrushes, Jewellery, Underwears, Beauty Tools, Tablewares And Other Household Items. It Can Satisfy Disinfection Of Most Daily Use Items To Create a Clean And Healthy Environment For You And Your Family.
- \* Anti-Radiation Safe Design- Our Uv Light Sanitizer Bag Is Designed With Magnet Switch, Convenient To Use. When The Lid Is Opened During The Disinfection Process, The Magnetic Induction Will Auto Shut Down Uv Light To Avoid Damage To Your Eyes And Body. And When The Lid Is Closed, It Will Auto Turn On Uv Light To Disinfect Your Items.
- \* Premium Materials & Thoughtful Design- Outer Adopts High-Quality Pu Material, Durable And Wear-Resistant. Inner Aluminum Coating Can Reflect Uvc Light In All Directions To Ensure All The Corners Can Be Disinfected. The Observation Hole Is Seamless And Light-Proof, Does Not Leak Light, Allowing You To Easily Observe Ultraviolet Sterilization While Preventing Ultraviolet Damage.