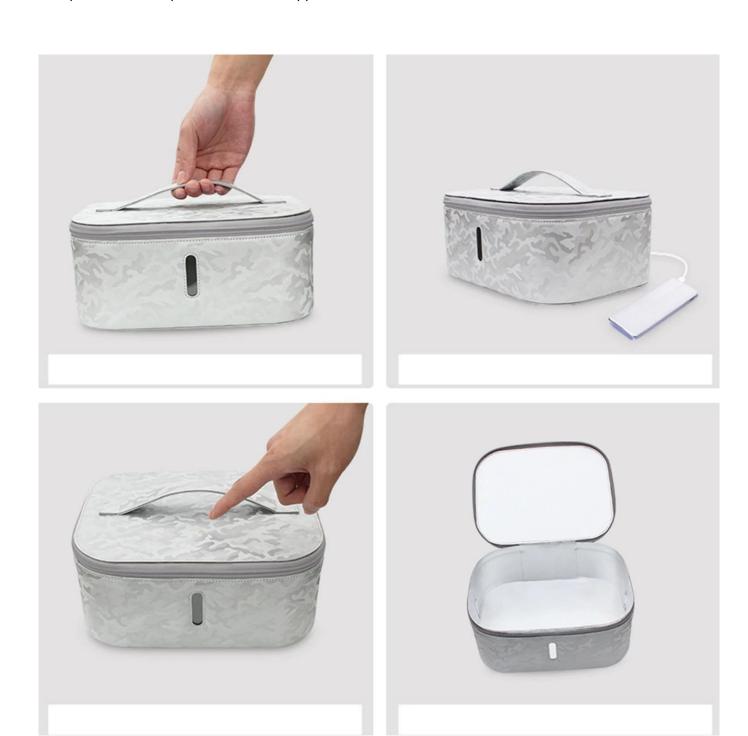

## About Musthong MH-D75 Wireless Charging UV Sanitizer Box

- \* Double Sterilizing- UV Light And Ozone Double Sterilizing Can Achieve 99% Sterilizing. 360 Degree Uv Light And Ozone That Full Of Box Can Thoroughly Eliminate e. Coli, Mold, Candida Albicans, Streptococcus, And Other Germs In 18 Or 30 Minutes Mode.
- \* 10w Fast Wireless Charging- This Uv Sanitizer Allows For Wireless Charging Up To 10w, You Can Charge Your Qi-Enabled Devices While Disinfecting. It Also Has a Fod Function To Detect Foreign Objects Like Metal, Keys, Etc. To Avoid Affecting Wireless Charging.
- \* Wide Range Of Use- This Large Capacity Sanitizer Bag Can Be Widely Used To Sterilize Mobile Phone, Ipad, Masks, Baby Bottles, Toothbrushes, Jewellery, Underwears, Beauty Tools, Tablewares And Other Household Items. It Can Satisfy Disinfection Of Most Daily Use Items To Create a Clean And Healthy Environment For You And Your Family.
- \* Anti-Radiation Safe Design- Our Uv Light Sanitizer Bag Is Designed With Magnet Switch, Convenient To Use. When The Lid Is Opened During The Disinfection Process, The Magnetic Induction Will Auto Shut Down Uv Light To Avoid Damage To Your Eyes And Body. And When The Lid Is Closed, It Will Auto Turn On Uv Light To Disinfect Your Items.
- \* Premium Materials & Thoughtful Design- Outer Adopts High-Quality Pu Material, Durable And Wear-Resistant. Inner Aluminum Coating Can Reflect Uvc Light In All Directions To Ensure All The Corners Can Be Disinfected. The Observation Hole Is Seamless And Light-Proof, Does Not Leak Light, Allowing You To Easily Observe Ultraviolet Sterilization While Preventing Ultraviolet Damage.

\* Material: PU mainly

- \* It is a Qi wireless charging pad and also an UV sanitizer box
- \* It is internally provided with aromatherapy holes
- \* Support Samsung 10W and iPhone 7.5W fast wireless charging

### Pls Note:

- \* 18-min Mode: Short press button once, the buzzer sounds "beep" once and the green indicator light will turn on, meanwhile the UV light will turn on and start to sterilize.
- \* 30-min Mode: Short press button twice, the buzzer sounds "beep" twice and the blue indicator light will turn on, and the UV light will turn on and start to sterilize.
- \* When the buzzer sounds "beep" three times, the sterilization is finished.