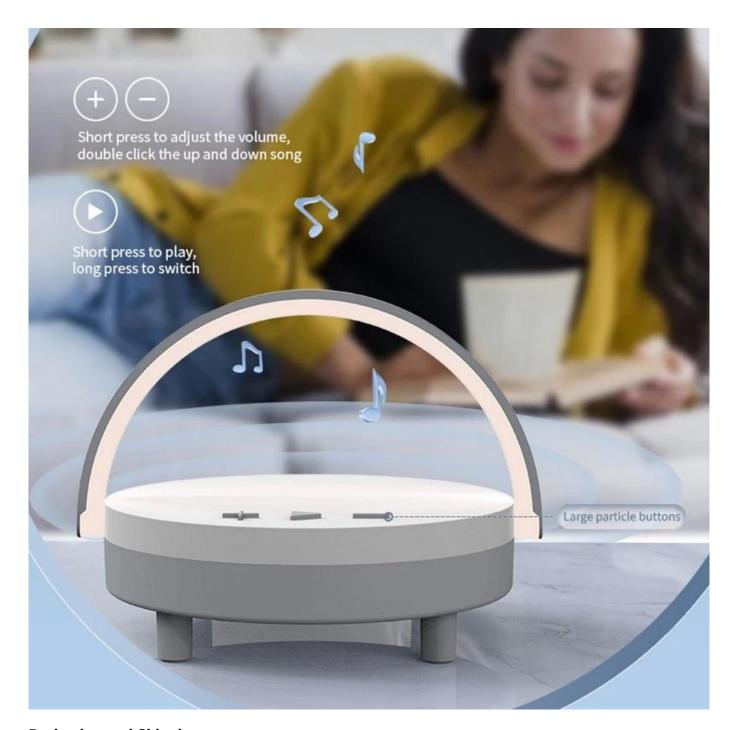

#### **Main Features**

\* Wireless charging standard: Qi standard

\* Input: 5V-3A/9V-3A/12V-2A

\* Wireless charging output: 5W/7.5W/10W/15W

\* Night light output: 1.5W

\* Bluetooth speaker output: 5W

\* Distortion rate: ≤10%

\* SNR(Signal to Noise Ratio): ≥70dB

\* Wireless charging distance: less than 9 mm

\* Wireless transmit efficiency: ≥73%

\* Product dimension: 204\*191\*58.7 mm

\* Material: ABS mainly

- \* Foldable design to save space
- \* It is a Qi wireless charging pad and also a bluetooth speaker
- \* It can also function as a mobile phone holder with a foldable bracket
- \* With 3 levels adjustable touch night light function
- \* Support fast wireless charging for all Qi-compatible mobile phones and devices