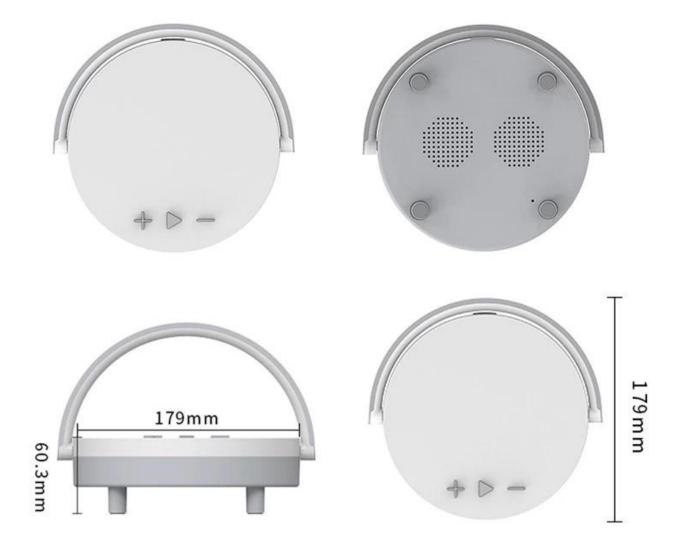

#### **Main Features**

\* Wireless charging standard: Qi standard

\* Input: 5V-3A/9V-3A/12V-2A

\* Wireless charging output: 5W/7.5W/10W/15W

\* Night light output: 1.5W

\* Bluetooth speaker output: 5W

\* Distortion rate: ≤10%

\* SNR(Signal to Noise Ratio): ≥70dB

\* Wireless charging distance: less than 9 mm

\* Wireless transmit efficiency: ≥73%

\* Product dimension: 204\*191\*58.7 mm

\* Material: ABS mainly

- \* Foldable design to save space
- \* It is a Qi wireless charging pad and also a bluetooth speaker
- \* It can also function as a mobile phone holder with a foldable bracket
- \* With 3 levels adjustable touch night light function
- \* Support fast wireless charging for all Qi-compatible mobile phones and devices