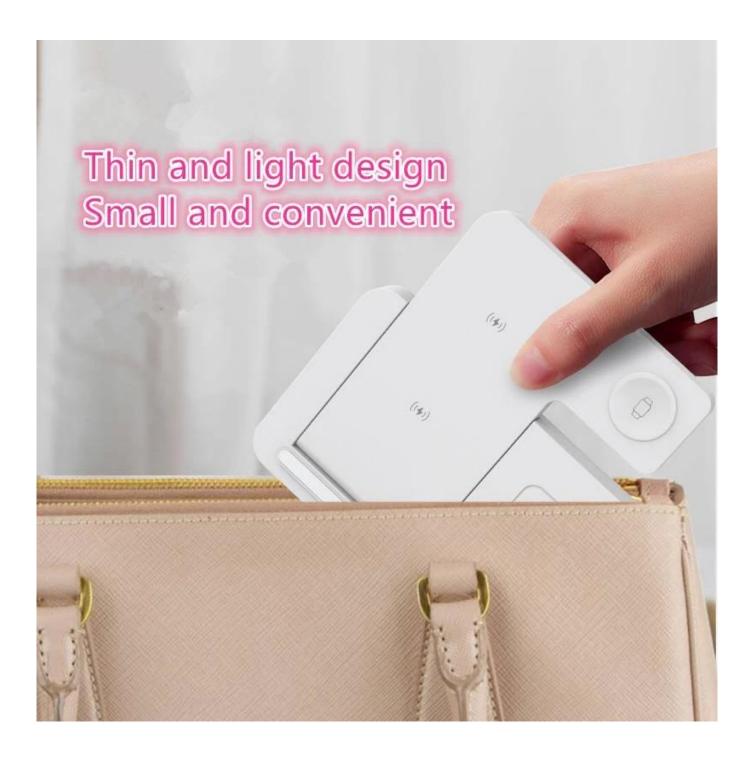

## MH-Q495 3 In 1 Wireless Charging Station

\* Wireless transmit efficiency: ≥73%

\* Product dimension: 142\*165\*16 mm

\* Material: ABS mainly

- \* Foldable design to save the space
- \* Support Apple Watch and Airpods2/Pro/Galaxy Buds and all Qi-enabled phone wireless charging at the same time
- \* With 4 levels adjustable touch night light function
- \* Support Samsung 10W and iPhone 7.5W fast wireless charging