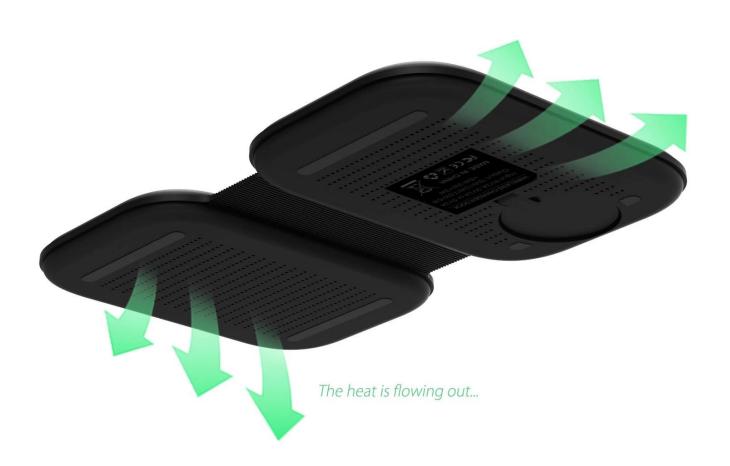

## MH-Q480 Foldable 3 In 1 Magnetic Fast Wireless Charger Pad

#### **Main Features**

\* Wireless charging standard: Qi standard

\* Input: 5V-3A/9V-3A/12V-2A

\* Phone wireless charging output: 5W/7.5W/10W/15W

\* AirPods wireless charging output: 3W \* iWatch wireless charging output: 2W

\* Wireless charging distance: less than 9 mm

\* Wireless transmit efficiency: ≥73%

\* Folding dimension: 90\*118\*21 mm

\* Unfolding dimension: 188\*115\*10.5 mm

\* Material: ABS+Silicone

- \* Foldable design to save space
- \* Support Apple Watch nightstand mode and LED charging indicator function
- \* Support fast wireless charging for all Qi-compatible mobile phones and Apple Watch and AirPods at the same time

# Heat emission hole Lower temperature when charging





# **Packaging and Shipping**

- \* Wireless charger\*1
- \* Charging cable\*1
  \* Packing box\*1
- \* User manual\*1











#### **Shipping conditions**

- 1. International Express (DHL, UPS, FedEx, TNT and Special Line Shipping)
- 2. Air Shipping
- 3. Sea Shipping
- 4. Railway Shipping

( We can accept your appointed shipping forwarder and you can also choose our shipping agent to ship the goods to you with competitive shipping cost)

#### About Musthong Technology Co., Limited.

Musthong Technology Co., Limited is located in Shenzhen, China, And specializes in wireless charging products, including multifunctional wireless chargers, wireless charging power banks, wireless watch chargers, wireless charger clocks, wireless charging mouse pads, And plus. Our corporate mission is to