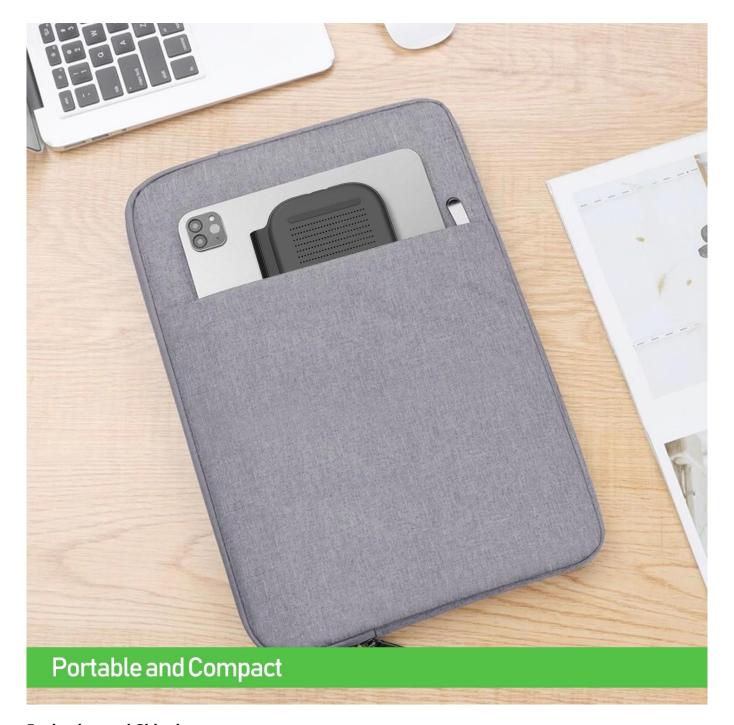

\* Wireless charging distance: less than 9 mm

\* Wireless transmit efficiency: ≥73%

\* Folding dimension: 90\*118\*21 mm

\* Unfolding dimension: 188\*115\*10.5 mm

\* Material: ABS+Silicone

- \* Foldable design to save space
- \* Support Apple Watch nightstand mode and LED charging indicator function
- \* Support fast wireless charging for all Qi-compatible mobile phones and Apple Watch and AirPods at the same time