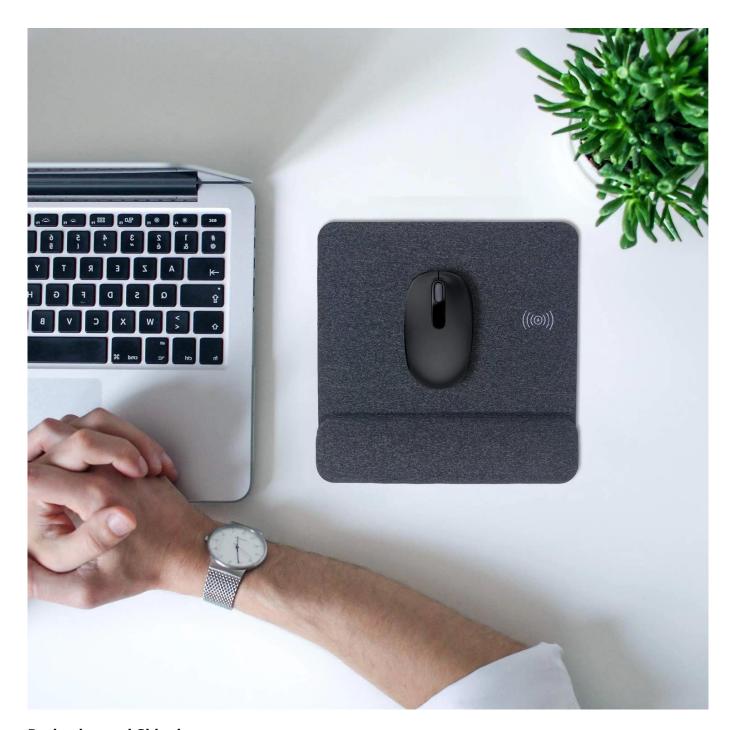

#### About Musthong Private Mould Fast Wireless Charging Mouse Pad MH-D86

- \* Musthong Desktop Fast Wireless Charging Mouse pad MH-D86 Support Wireless Fast Charging. Just Drop Your Smart-Phone Or Any Qi-Certified Devices On The Charging Zone Of The Mouse Pad And Take It Away Without Any Restriction.
- \* Equipped With Secure Ic Chip, Effectively Protects Your Devices From Overcharge, Over-Current And Over Discharge, The All-Around Ways Assure You Of a Satisfied And Safe Charging Experience.
- \* Larger & More Cushioned Mouse Pad Wrist Rest Supports Hand With Ergonomic Design To Reduce Carpel Tunnel- More Cushion Added And Enlarged In Size, The Wrist Pad Provides Soft And Comfortable Enough Padding For Hands, Less Fatigue. It Is a Great Choice To Avoid/ Reduce Carpel Tunnel For Long Time Mouse Usage: Gamers, Students, In Office, At Home, Etc.
- \* Smooth Lycra Fabric Provides Accurate Mouse Tracking & Breathable Touching And Not Easy To Collect Heat- The Fabric Is Breathable, Soft And Smooth. Not Easy To Collect Heat. Not Irritate To Skin. Comfortable To Wrist. The Fabric Surface Provides Smooth Mouse Glide And Accurate Mouse Tracking Movement. You Could Move Mouse Fast And Freely.
- \* Well Press Handing Process Makes Edges Not Curling Up & Memory Foam Pad Not Coming Out After Long Time Usage- The Fabric Stays With Rubber Base Tightly And Not Easy To Separate With Well Press Handing Process. Not Easy To Curl Up At The Edges. The Memory Foam Stays In Place To Provide Soft Support Without Deformation.
- \* Well Textured Base And Made Of Odorless Natural Rubber, The Mouse Pad Grips Heavily Without Unwanted Slipping- Using Natural Rubber Material, The Mouse Pad Wrist Rest Is Safe And Odorless To Use. No Toxic Chemical Smell. With Grooves Textured On The Back, The Mouse Pad Could Lay Flat And Stay In Place Firmly.