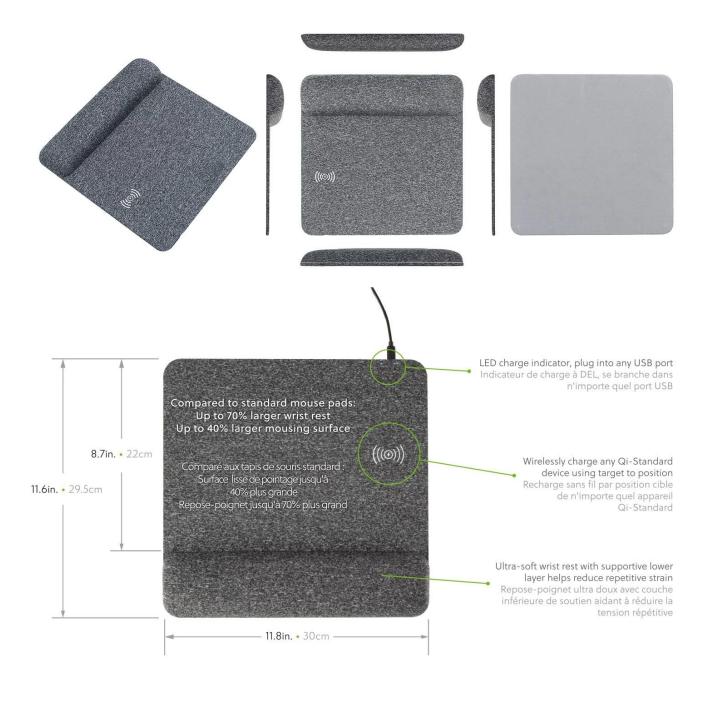

#### **Main Features**

- \* Wireless charging standard: Qi standard
- \* Input: 5V-3A/9V-2A/12V-1.5A
- \* Wireless charging output: 5W/7.5W/10W/15W \* Wireless charging distance: less than 9 mm
- \* Wireless transmit efficiency: ≥73%
- \* Product dimension: 300\*295\*20 mm
- \* Material: Micro fiber+Fabric+Memory foam
- \* Customizable fabric design on the surface
- \* With memory foam to provide wrist support and comfort
- \* It is a Qi wireless charging pad and also a mouse pad
- \* Support fast wireless charging for all Qi-compatible mobile phones and devices

#### About Musthong Private Mould Fast Wireless Charging Mouse Pad MH-D86

- \* Musthong Desktop Fast Wireless Charging Mouse pad MH-D86 Support Wireless Fast Charging. Just Drop Your Smart-Phone Or Any Qi-Certified Devices On The Charging Zone Of The Mouse Pad And Take It Away Without Any Restriction.
- \* Equipped With Secure Ic Chip, Effectively Protects Your Devices From Overcharge, Over-Current And Over Discharge, The All-Around Ways Assure You Of a Satisfied And Safe Charging Experience.
- \* Larger & More Cushioned Mouse Pad Wrist Rest Supports Hand With Ergonomic Design To Reduce Carpel Tunnel- More Cushion Added And Enlarged In Size, The Wrist Pad Provides Soft And Comfortable Enough Padding For Hands, Less Fatigue. It Is a Great Choice To Avoid/ Reduce Carpel Tunnel For Long Time Mouse Usage: Gamers, Students, In Office, At Home, Etc.
- \* Smooth Lycra Fabric Provides Accurate Mouse Tracking & Breathable Touching And Not Easy To Collect Heat- The Fabric Is Breathable, Soft And Smooth. Not Easy To Collect Heat. Not Irritate To Skin. Comfortable To Wrist. The Fabric Surface Provides Smooth Mouse Glide And Accurate Mouse Tracking Movement. You Could Move Mouse Fast And Freely.
- \* Well Press Handing Process Makes Edges Not Curling Up & Memory Foam Pad Not Coming Out After Long Time Usage- The Fabric Stays With Rubber Base Tightly And Not Easy To Separate With Well Press Handing Process. Not Easy To Curl Up At The Edges. The Memory Foam Stays In Place To Provide Soft Support Without Deformation.
- \* Well Textured Base And Made Of Odorless Natural Rubber, The Mouse Pad Grips Heavily Without Unwanted Slipping- Using Natural Rubber Material, The Mouse Pad Wrist Rest Is Safe And Odorless To Use. No Toxic Chemical Smell. With Grooves Textured On The Back, The Mouse Pad Could Lay Flat And Stay In Place Firmly.