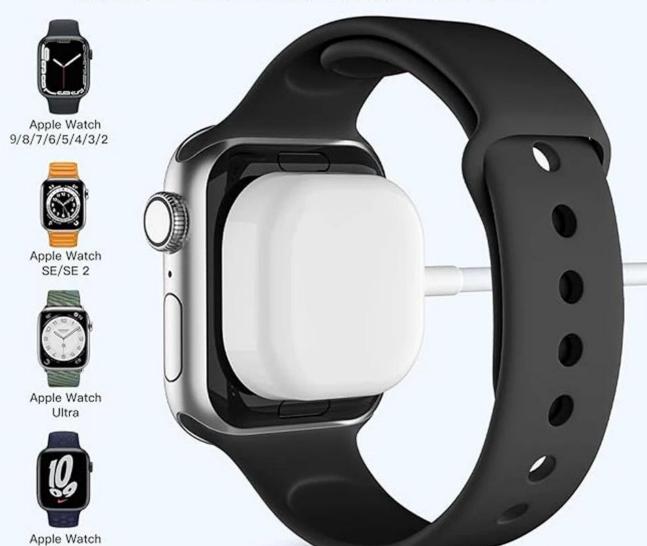

# For Apple Watch Family

Support all series of

38 mm/40 mm/41 mm/42 mm/44 mm/45 mm

Nike+