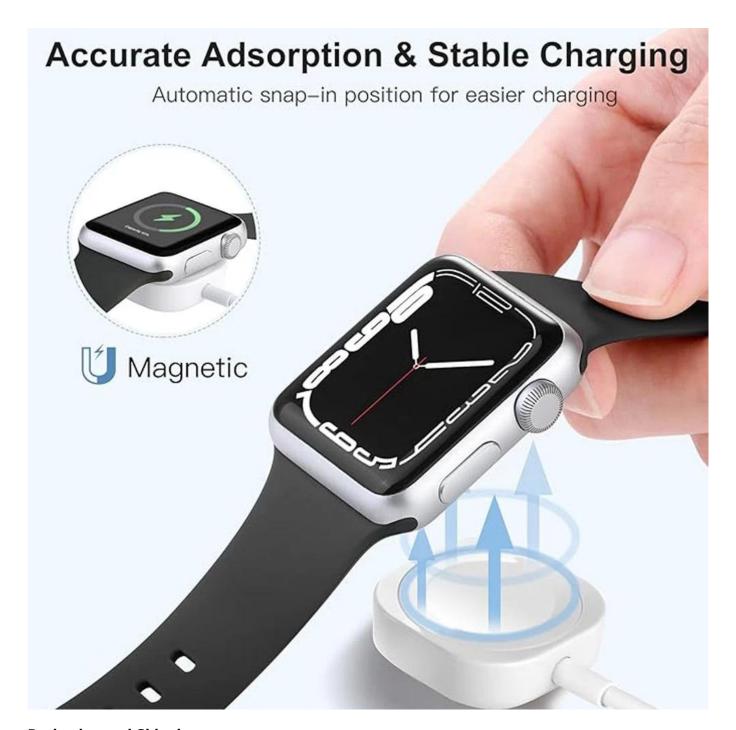

\* Material: ABS mainly

\* Easily carry the charger with you on the go

\* Magnetic wireless charging function enables it to automatically attach to the Apple Watch

#### Note

Musthong magnetic charging cable is applicable to Apple Watch series.