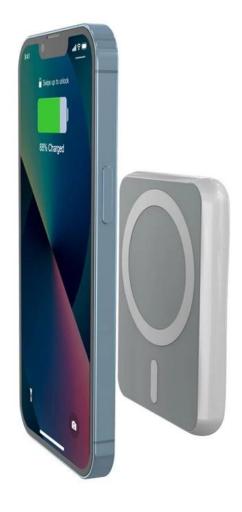

# MH-P20 Factory Price Magnetic Wireless Charging Power Bank

\* Magnetic wireless charging function enables it to automatically attach to iPhones

\* Support fast wireless charging for all Qi-compatible mobile phones and devices