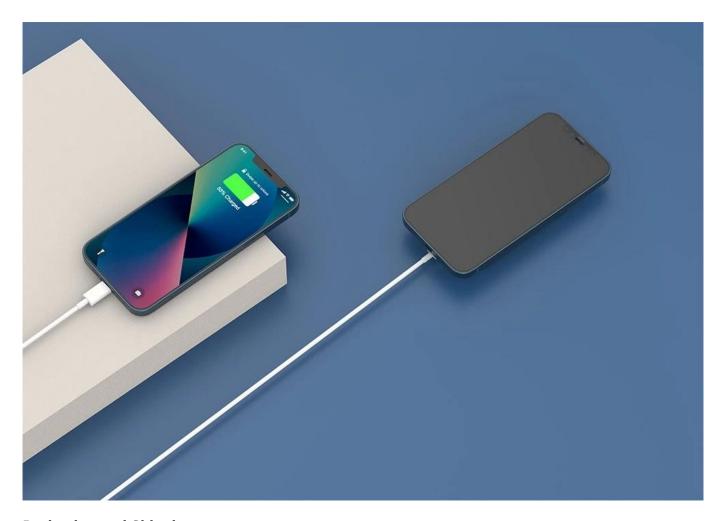

#### **Main Features**

\* Wireless charging standard: Qi standard

\* USB-C charging input: 5V-3A/9V-2A/12V-1.5A

\* USB-C charging output: 5V-3A/9V-2.22A/12V-1.67A

\* Wireless charging output: 5W/7.5W/10W/15W

\* Magnetic wireless charging function enables it to automatically attach to iPhones

\* Support fast wireless charging for all Qi-compatible mobile phones and devices