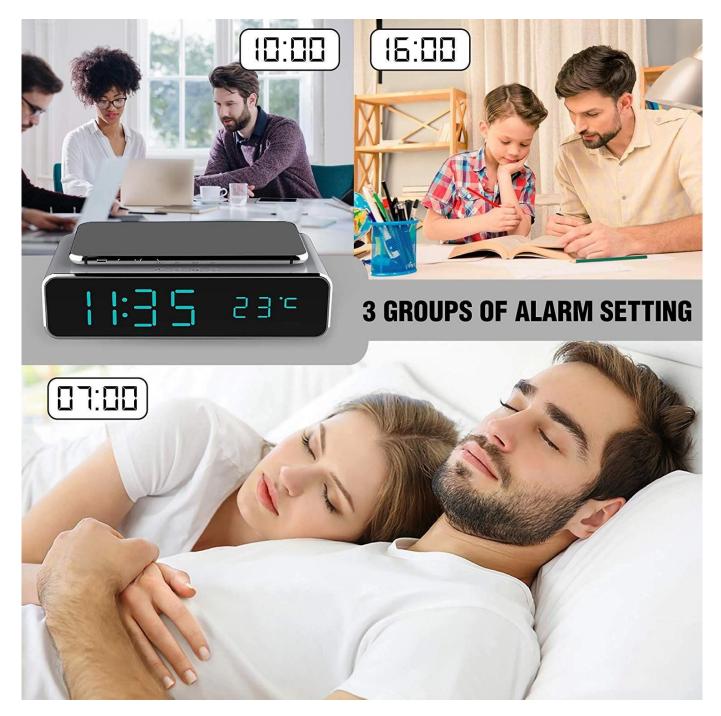

#### About Musthong Factory Direct Wireless Charging Alarm Clock MH-D65

- \* Wireless charger function- Intelligent Qi wireless charging compatible with all Qi-enabled devices.
- \* Multi-function alarm clock & thermometer- Conveniently combines essential needs, alarm clock to wake you up, thermometer to tell you the ambient temperature, wireless charger for a fully charged smart phone!
- \* Innovative technology- Totally eliminate the radiation and overheating risks associated with wireless charging. Sophisticated circuit design ensures devices are safe from over-heating, over-current and over-charging. A 100% safe charging experience.
- \* Great for any occasion- Our wireless charger alarm clock is the perfect gift for business, graduation, birthday, promotions, retirement, father's and mother's day and perfect decor for hotel, home, condo, living room, bedroom, office, desktop, night table, bedside table, nightstand.

\* Material: ABS mainly

- \* It is a Qi wireless charging pad and also an alarm clock
- \* It also has the date and temperature display function
- \* Support wireless charging for all Qi-compatible mobile phones and devices