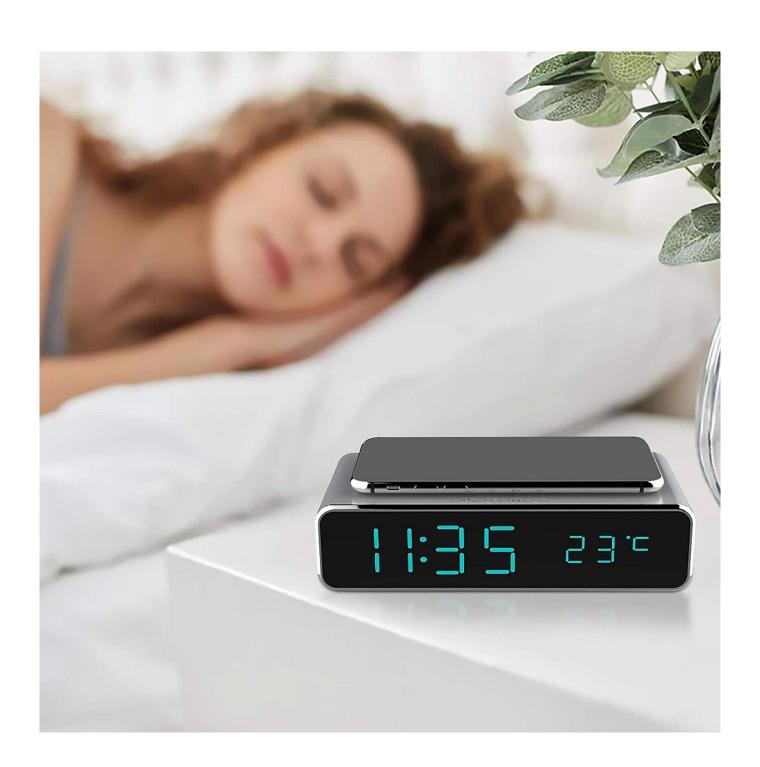

#### About Musthong Factory Direct Wireless Charging Alarm Clock MH-D65

- \* Wireless charger function- Intelligent Qi wireless charging compatible with all Qi-enabled devices.
- \* Multi-function alarm clock & thermometer- Conveniently combines essential needs, alarm clock to wake you up, thermometer to tell you the ambient temperature, wireless charger for a fully charged smart phone!
- \* Innovative technology- Totally eliminate the radiation and overheating risks associated with wireless charging. Sophisticated circuit design ensures devices are safe from over-heating, over-current and over-charging. A 100% safe charging experience.
- \* Great for any occasion- Our wireless charger alarm clock is the perfect gift for business, graduation, birthday, promotions, retirement, father's and mother's day and perfect decor for hotel, home, condo, living room, bedroom, office, desktop, night table, bedside table, nightstand.

\* Material: ABS mainly

- \* It is a Qi wireless charging pad and also an alarm clock
- \* It also has the date and temperature display function
- \* Support wireless charging for all Qi-compatible mobile phones and devices