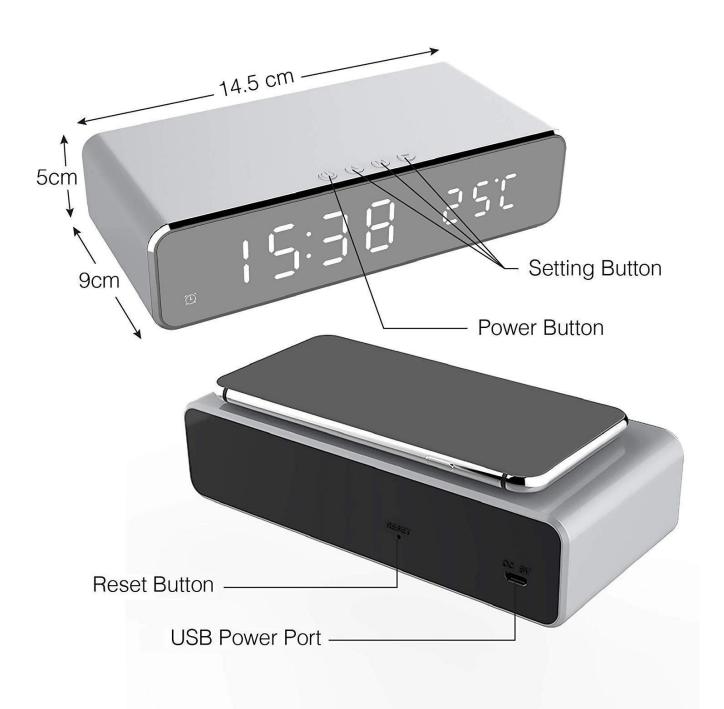

#### **Main Features**

\* Wireless charging standard: Qi standard

\* Input: 5V-2A/9V-2A

\* Wireless charging output: 5W

\* Wireless charging distance: less than 9 mm

\* Wireless transmit efficiency: ≥73% 
\* Product dimension: 160\*75\*40 mm

\* Material: ABS mainly

- \* It is a Qi wireless charging pad and also an alarm clock
- \* It also has the date and temperature display function
- \* Support wireless charging for all Qi-compatible mobile phones and devices