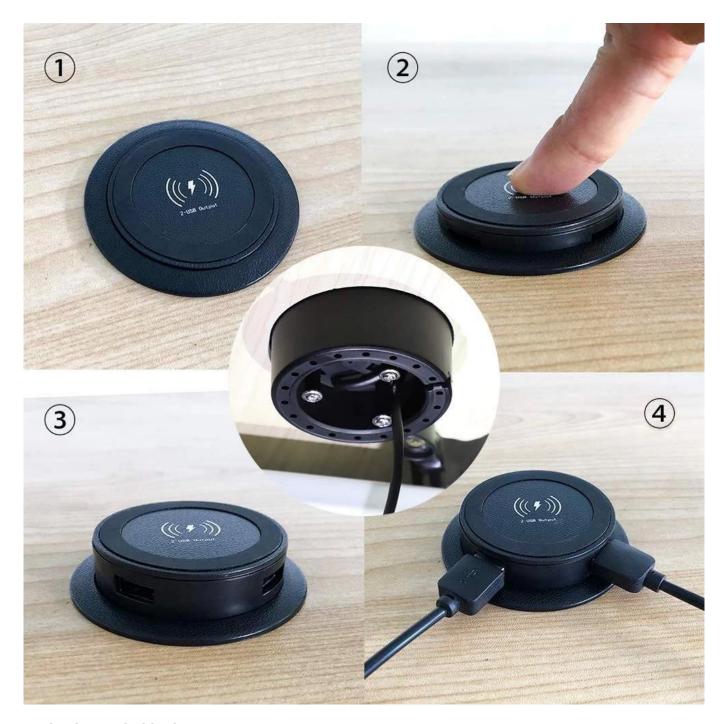

### About Musthong Furniture Embedded Fast Wireless Charger MH-D22

- \* Desk Wireless Charger& Pop-Up Desktop Outlet- Not Only Can Charge Qi Compatible Devices With Wireless Charging Function, It Can Also Still Charge For Android Phones With The 2 Usb-A Wired Charging Ports.
- \* Newest Technology- Cutting-Edge Wireless Inductive Technology Simplifies Charging Into Just Setting Your Phone Down On The Charging Pad. Fast Charge Mode Delivers 15w Charging To Any Fast Wireless Charge-Capable Device.
- \* To Save Space- Your Table Can Be Neatly Organized, Simply Place Your Device That Is Capable For Wireless Charging. No Cables Or Usb Interface Required.

### **Main Features**

\* Wireless charging standard: Qi standard

\* Input: 5V-3A/9V-3A/12V-2A

\* Wireless charging output: 5W/7.5W/10W/15W

\* USB-A 1 charging output: 5V-1A \* USB-A 2 charging output: 5V-1A

\* Wireless charging distance: less than 9 mm

\* Wireless transmit efficiency: ≥73%
\* Product dimension: D70\*H50 mm
\* Installation diameter: 60 mm

\* Material: ABS mainly

- \* Easy installation and wide application
- \* With two extra USB-A output charging ports to charge other devices at the same time
- \* One-touch press button design to open or hide the USB-A output charging ports
- \* Support fast wireless charging for all Qi-compatible mobile phones and devices