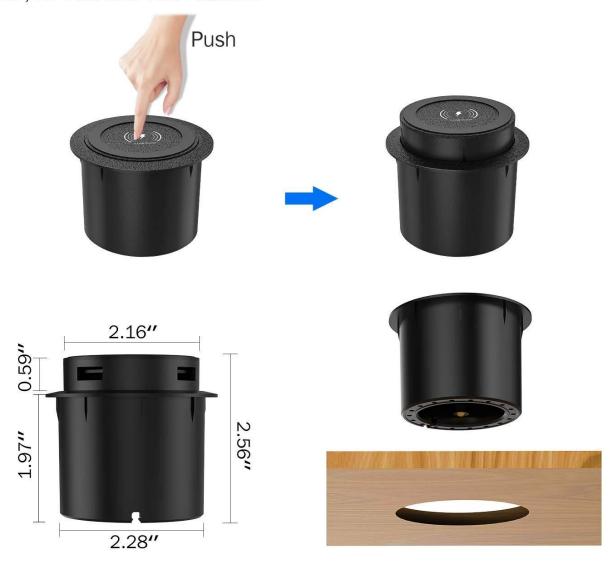

### **Main Features**

\* Wireless charging standard: Qi standard

\* Input: 5V-3A/9V-3A/12V-2A

\* Wireless charging output: 5W/7.5W/10W/15W

\* USB-A 1 charging output: 5V-1A \* USB-A 2 charging output: 5V-1A

\* Wireless charging distance: less than 9 mm

\* Wireless transmit efficiency: ≥73%
\* Product dimension: D70\*H50 mm
\* Installation diameter: 60 mm

\* Material: ABS mainly

- \* Easy installation and wide application
- \* With two extra USB-A output charging ports to charge other devices at the same time
- \* One-touch press button design to open or hide the USB-A output charging ports
- \* Support fast wireless charging for all Qi-compatible mobile phones and devices

# **EASY AND QUICK**

Easy for install for the Hole of Office Desk, Coffee House, Restaurant, Bar, Air Port and Train Station.