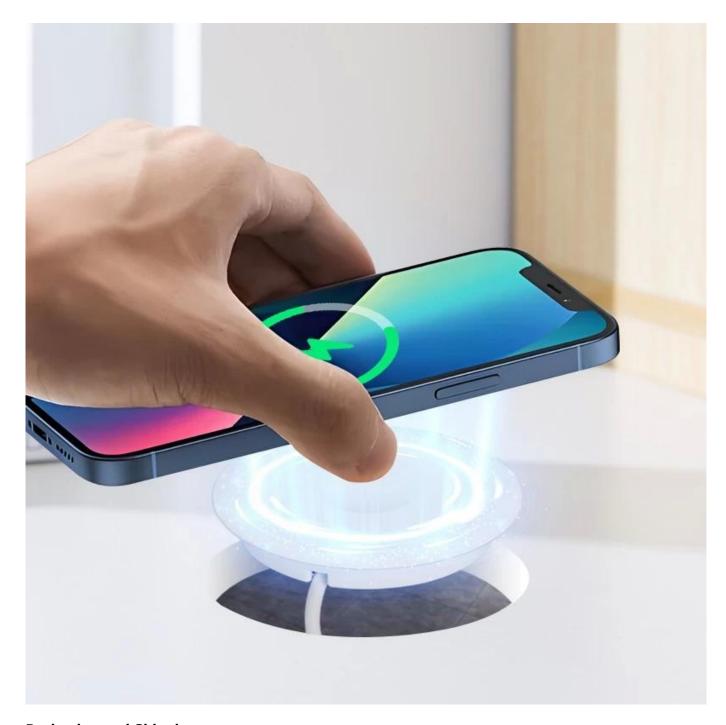

## **MH-D26 Embedded Furniture Wireless Charger**

#### **Main Features**

\* Wireless charging standard: Qi standard

\* Input: 5V-3A/9V-2A/12V-1.5A

\* Wireless charging output: 5W/7.5W/10W/15W

\* iWatch wireless charging output: 2W \* AirPods wireless charging output: 3W

\* Supports wireless charging for iPhone or Apple Watch or AirPods

\* Supports fast wireless charging for all Qi-compatible devices