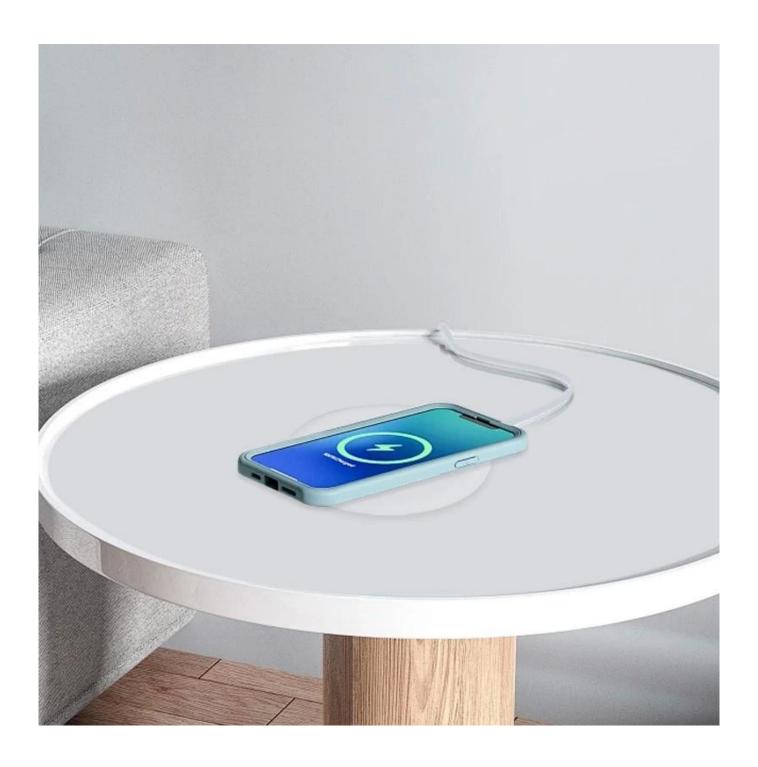

## **MH-D26 Embedded Furniture Wireless Charger**

#### **Main Features**

\* Wireless charging standard: Qi standard

\* Input: 5V-3A/9V-2A/12V-1.5A

\* Wireless charging output: 5W/7.5W/10W/15W

\* iWatch wireless charging output: 2W \* AirPods wireless charging output: 3W

\* Supports wireless charging for iPhone or Apple Watch or AirPods

\* Supports fast wireless charging for all Qi-compatible devices