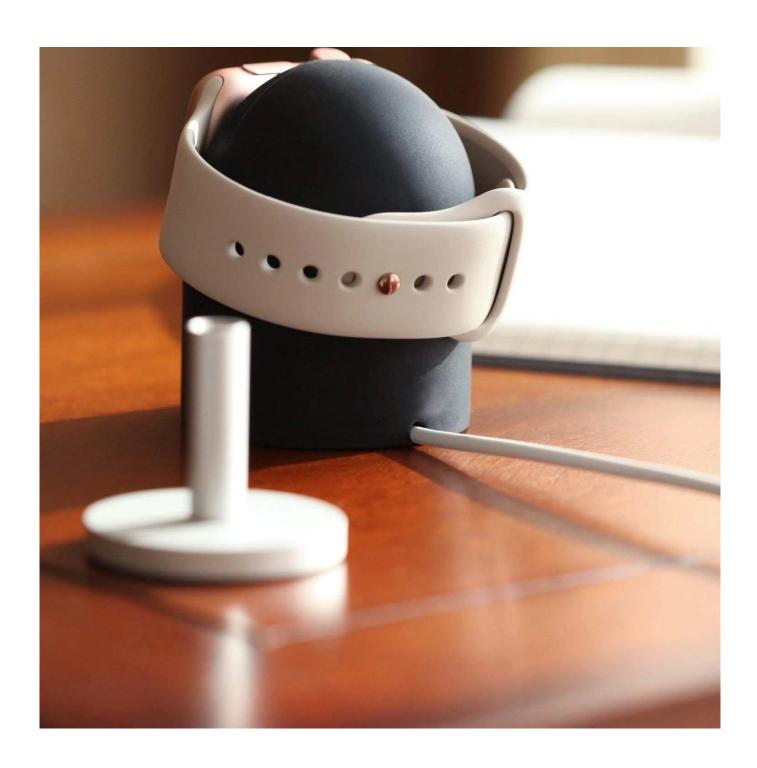

### About Musthong Premium Silicone Wireless iWatch Charging Stand Dock MH-D35

- \* Universal Compatibility- Works With All Apple Watch Series And Is Compatible With Apple Watch Nightstand Mode.
- \* Perfect Design- Features precise cutouts to securely hold the Apple Watch charger and cable, ensuring excellent cable management.
- \* Easy To Use- Simply place your Apple Watch on the stand for easy charging. Keep it near your bed for convenient access to key functions like alarms and messages.
- \* Good Protection- Premium silicone construction keeps your watch scratch-free while preventing the stand from shifting on any surface.
- \* Premium Material- Made from high-quality, scratch-free silicone, this Musthong Wireless Watch Charger Stand provides superior protection for your Apple Watch and ensures stability when resting on surfaces.

\* Material: ABS+Silicone

- \* Easily carry the charger with you on the go
- \* Magnetic wireless charging function enables it to automatically attach to the Apple Watch
- \* Support Apple Watch nightstand mode and cable management function