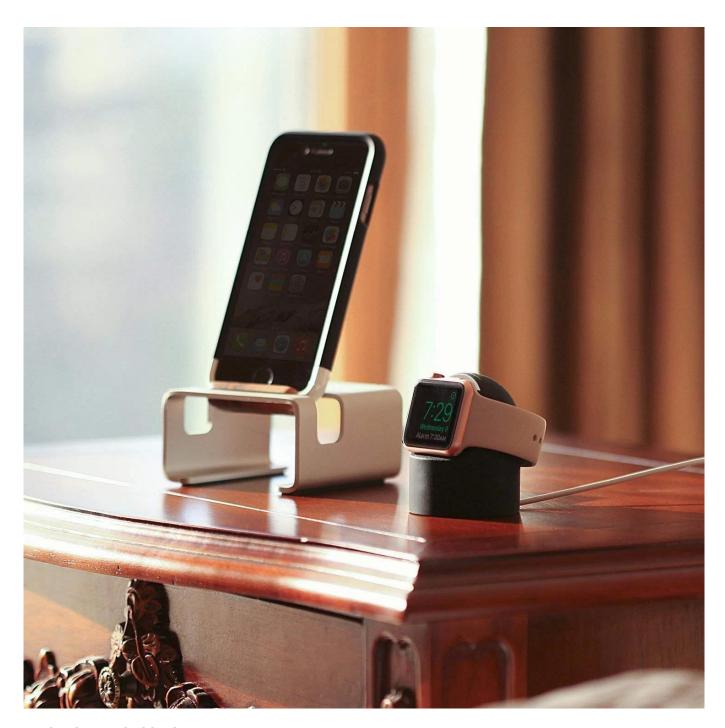

### About Musthong Premium Silicone Wireless iWatch Charging Stand Dock MH-D35

- \* Universal Compatibility- Works With All Apple Watch Series And Is Compatible With Apple Watch Nightstand Mode.
- \* Perfect Design- Features precise cutouts to securely hold the Apple Watch charger and cable, ensuring excellent cable management.
- \* Easy To Use- Simply place your Apple Watch on the stand for easy charging. Keep it near your bed for convenient access to key functions like alarms and messages.
- \* Good Protection- Premium silicone construction keeps your watch scratch-free while preventing the stand from shifting on any surface.
- \* Premium Material- Made from high-quality, scratch-free silicone, this Musthong Wireless Watch Charger Stand provides superior protection for your Apple Watch and ensures stability when resting on surfaces.

\* Material: ABS+Silicone

- \* Easily carry the charger with you on the go
- \* Magnetic wireless charging function enables it to automatically attach to the Apple Watch
- \* Support Apple Watch nightstand mode and cable management function