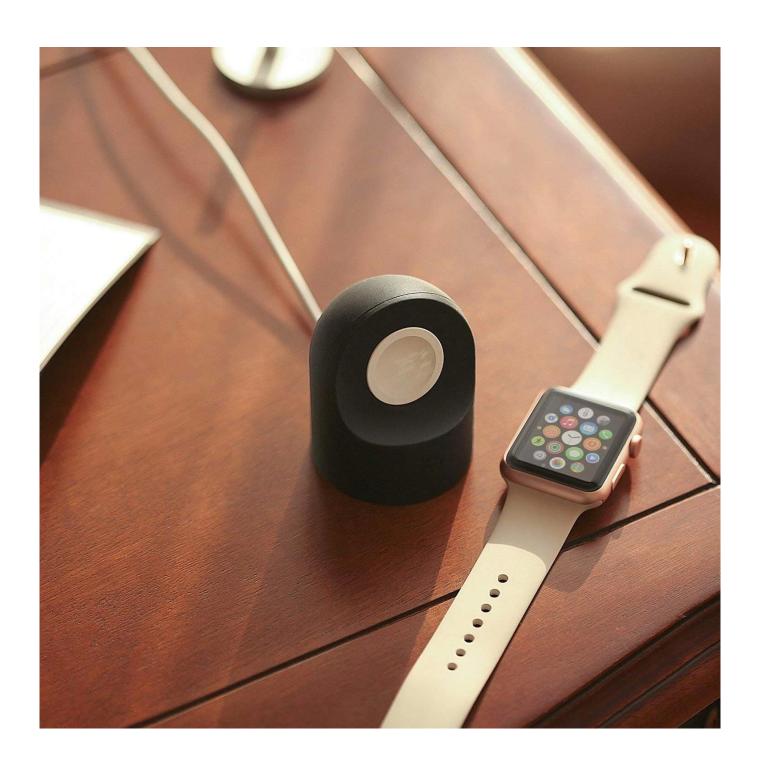

### About Musthong Premium Silicone Wireless iWatch Charging Stand Dock MH-D35

- \* Universal Compatibility- Works With All Apple Watch Series And Is Compatible With Apple Watch Nightstand Mode.
- \* Perfect Design- Features precise cutouts to securely hold the Apple Watch charger and cable, ensuring excellent cable management.
- \* Easy To Use- Simply place your Apple Watch on the stand for easy charging. Keep it near your bed for convenient access to key functions like alarms and messages.
- \* Good Protection- Premium silicone construction keeps your watch scratch-free while preventing the stand from shifting on any surface.
- \* Premium Material- Made from high-quality, scratch-free silicone, this Musthong Wireless Watch Charger Stand provides superior protection for your Apple Watch and ensures stability when resting on surfaces.

#### **Main Features**

\* Input: 5V-1A \* Output: 2W

\* Wireless charging distance: less than 9 mm

\* Wireless transmit efficiency: ≥73% \* Package dimension: 55\*55\*70 mm \* Usage: For all Apple Watch Series

\* Material: ABS+Silicone

- \* Easily carry the charger with you on the go
- \* Magnetic wireless charging function enables it to automatically attach to the Apple Watch
- \* Support Apple Watch nightstand mode and cable management function