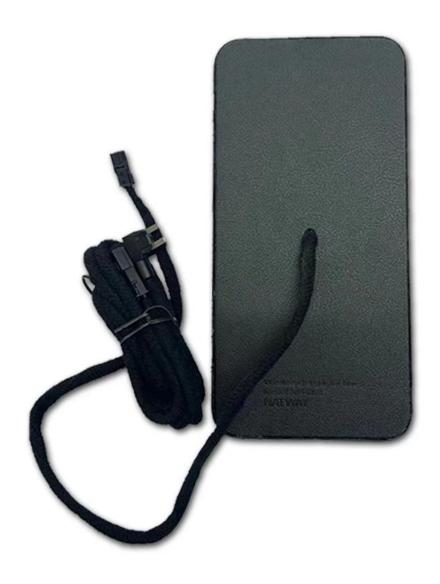

## MH-D88 Customizable PU Design Wireless Charging Pad

#### **Main Features**

\* Wireless charging standard: Qi standard

\* Input: DC12-24V

\* Wireless charging output: 5W/7.5W/10W/15W \* Wireless charging distance: less than 9 mm

\* Wireless transmit efficiency: ≥73%
\* Product dimension: 215\*98.5\*12.0 mm

\* Material: Micro fiber+PU

\* Customizable PU design on the surface

\* It is a Qi wireless charging pad that can be customized for all types of vehicles

\* Support fast wireless charging for all Qi-compatible mobile phones and devices

# **Packaging and Shipping**

- \* Wireless charger\*1
- \* Charging cable\*1
  \* Packing box\*1
- \* User manual\*1