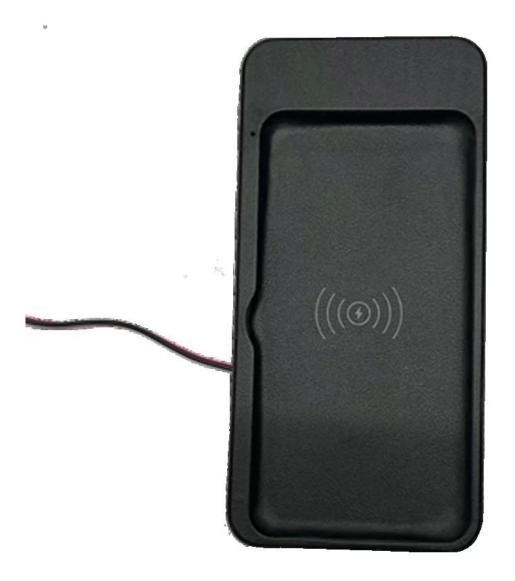

## MH-D88 Customizable PU Design Wireless Charging Pad

#### **Main Features**

\* Wireless charging standard: Qi standard

\* Input: DC12-24V

\* Wireless charging output: 5W/7.5W/10W/15W \* Wireless charging distance: less than 9 mm

\* Wireless transmit efficiency: ≥73%
\* Product dimension: 215\*98.5\*12.0 mm

\* Material: Micro fiber+PU

\* Customizable PU design on the surface

\* It is a Qi wireless charging pad that can be customized for all types of vehicles

\* Support fast wireless charging for all Qi-compatible mobile phones and devices