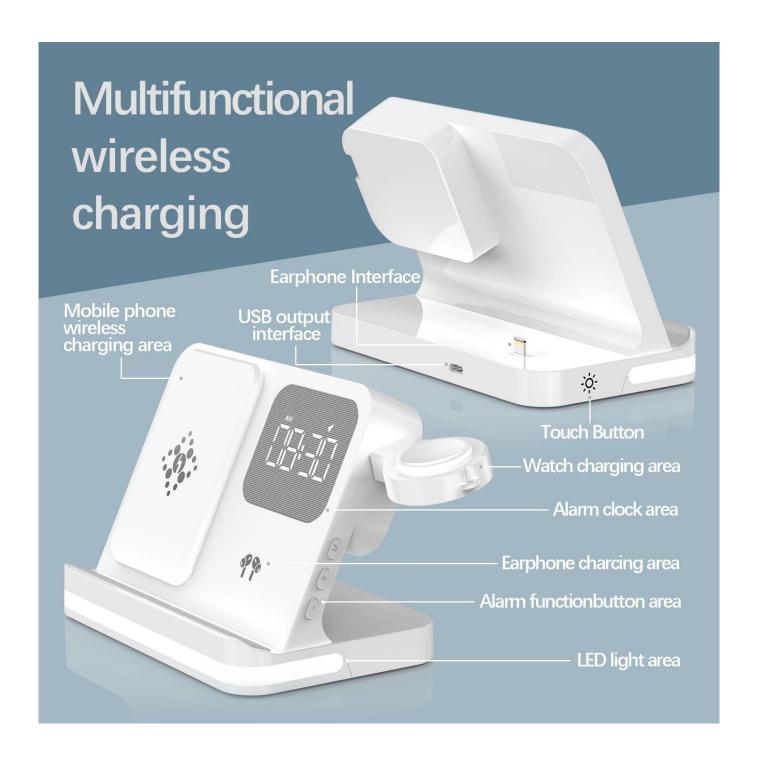

#### **Main Features**

- \* Wireless charging standard: Qi standard
- \* Input: 5V-3A/9V-3A/12V-2A
- \* Phone wireless charging output: 5W/7.5W/10W/15W
- \* AirPods or Galaxy Buds wireless charging output: 3W
- \* iWatch or Galaxy Watch wireless charging output: 2W
- \* Night light output: 1.5W
- \* Wireless charging distance: less than 9 mm
- \* Wireless transmit efficiency: ≥73% \* Product dimension: 154\*95\*111 mm
- \* Material: ABS mainly
- \* It is a Qi wireless charging stand and also an alarm clock
- \* Support fast wireless charging for all Qi-compatible mobile phones and Apple Watch or Galaxy Watch and AirPods or Galaxy Buds at the same time
- \* With 3 levels adjustable touch night light function