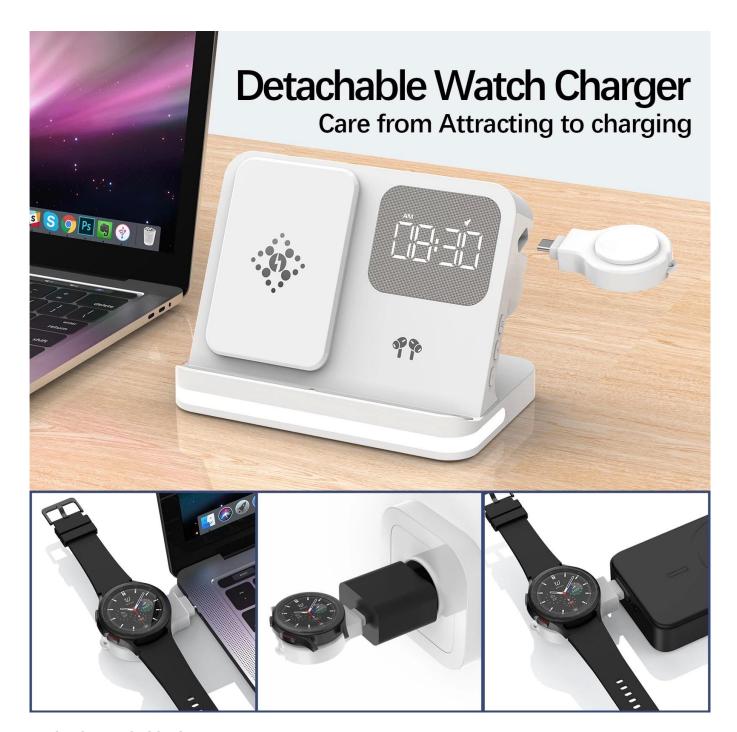

#### **Main Features**

- \* Wireless charging standard: Qi standard
- \* Input: 5V-3A/9V-3A/12V-2A
- \* Phone wireless charging output: 5W/7.5W/10W/15W
- \* AirPods or Galaxy Buds wireless charging output: 3W
- \* iWatch or Galaxy Watch wireless charging output: 2W
- \* Night light output: 1.5W
- \* Wireless charging distance: less than 9 mm
- \* Wireless transmit efficiency: ≥73% \* Product dimension: 154\*95\*111 mm
- \* Material: ABS mainly
- \* It is a Qi wireless charging stand and also an alarm clock
- \* Support fast wireless charging for all Qi-compatible mobile phones and Apple Watch or Galaxy Watch and AirPods or Galaxy Buds at the same time
- \* With 3 levels adjustable touch night light function