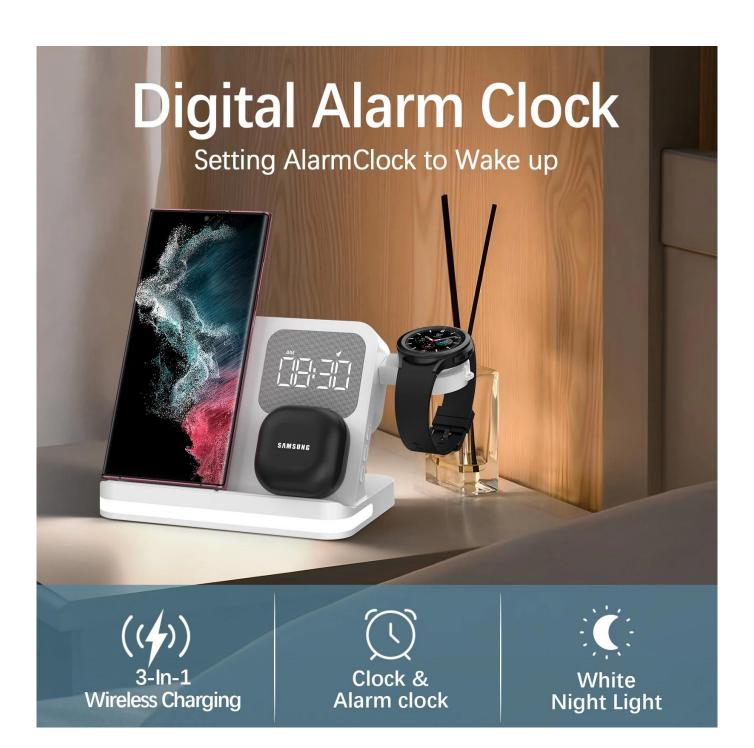

#### **Main Features**

- \* Wireless charging standard: Qi standard
- \* Input: 5V-3A/9V-3A/12V-2A
- \* Phone wireless charging output: 5W/7.5W/10W/15W
- \* AirPods or Galaxy Buds wireless charging output: 3W
- \* iWatch or Galaxy Watch wireless charging output: 2W
- \* Night light output: 1.5W
- \* Wireless charging distance: less than 9 mm
- \* Wireless transmit efficiency: ≥73% \* Product dimension: 154\*95\*111 mm
- \* Material: ABS mainly
- \* It is a Qi wireless charging stand and also an alarm clock
- \* Support fast wireless charging for all Qi-compatible mobile phones and Apple Watch or Galaxy Watch and AirPods or Galaxy Buds at the same time
- \* With 3 levels adjustable touch night light function