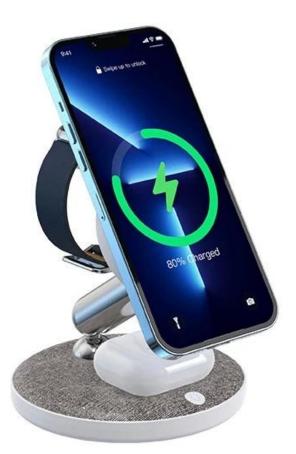

### **Main Features**

- \* Wireless charging standard: Qi standard
- \* Input: 5V-3A/9V-3A/12V-3A
- \* Phone wireless charging output: 5W/7.5W/10W/15W
- \* AirPods wireless charging output: 3W
- \* iWatch wireless charging output: 2W
- \* Night light output: 1.5W
- \* Wireless charging distance: less than 9 mm
- \* Wireless transmit efficiency:  $\geq$ 73%
- \* Product dimension: 118\*118\*70 mm
- \* Material: ABS+PU
- \* Foldable design to save space
- \* Customizable PU design on the base surface
- \* With 3 levels adjustable touch night light function

\* Support fast wireless charging for all Qi-compatible mobile phones and Apple Watch and AirPods at the same time