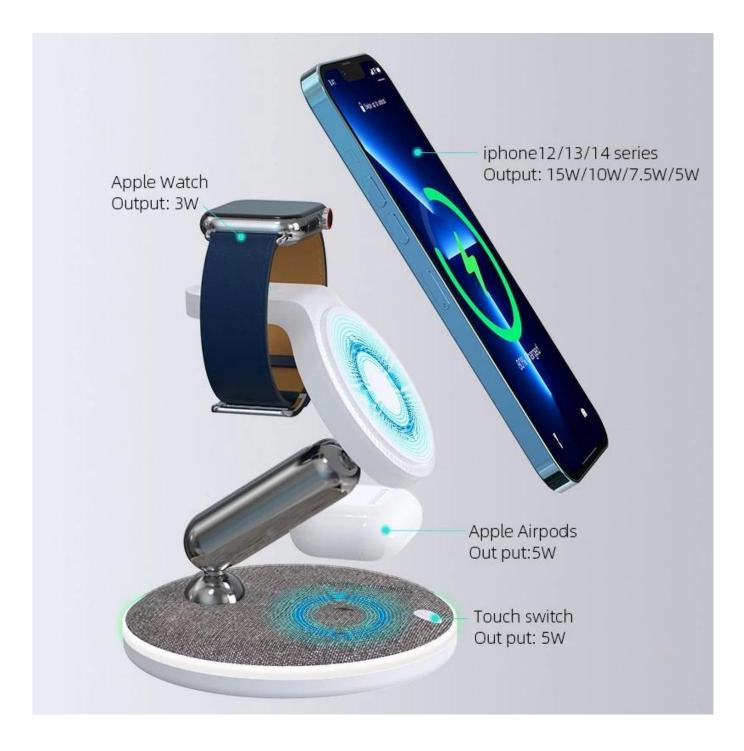

### **Main Features**

- \* Wireless charging standard: Qi standard
- \* Input: 5V-3A/9V-3A/12V-3A
- \* Phone wireless charging output: 5W/7.5W/10W/15W
- \* AirPods wireless charging output: 3W
- \* iWatch wireless charging output: 2W
- \* Night light output: 1.5W
- \* Wireless charging distance: less than 9 mm
- \* Wireless transmit efficiency:  $\geq$ 73%
- \* Product dimension: 118\*118\*70 mm
- \* Material: ABS+PU
- \* Foldable design to save space
- \* Customizable PU design on the base surface
- \* With 3 levels adjustable touch night light function

\* Support fast wireless charging for all Qi-compatible mobile phones and Apple Watch and AirPods at the same time

#### Note

The Magnetic Alignment Feature Is Only Compatible With Iphone 12 Series And Later. For Optimal Performance, Use Without a Case Or With An Iphone-Compatible Magnetic Case.

iWatch 1 iWatch 2 iWatch 3 iWatch 4 iWatch 5 iWatch 6