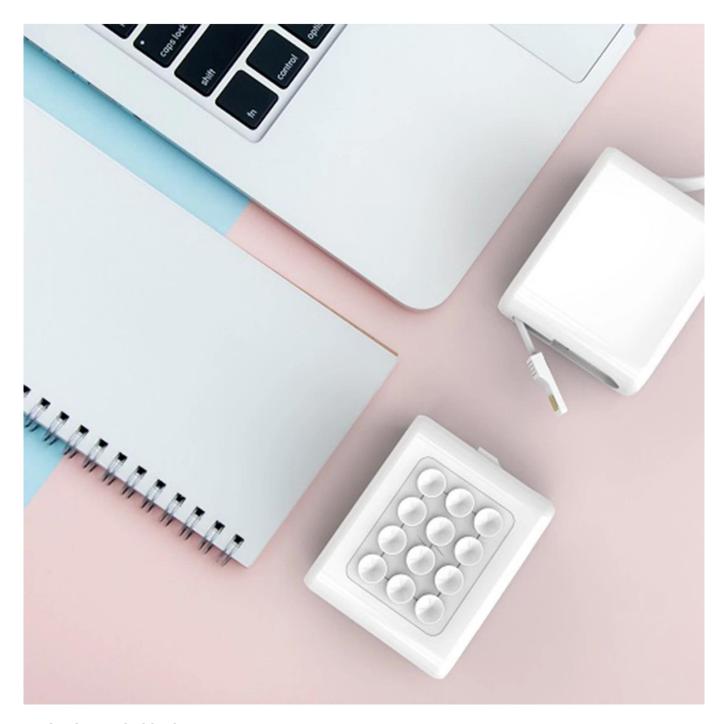

## MH-P47 Compact Wireless Power Bank With Suction Cup And Built-In Charging Cable

### **Main Features**

\* Wireless charging standard: Qi standard

\* Input: 5V-2A

\* USB-A charging output: 5V-2A \* Wireless charging output: 5W \* Battery capacity: 5000mAh

\* Wireless charging distance: less than 9 mm

\* Wireless transmit efficiency: ≥73% \* Product dimension: 70\*60\*26.5 mm

\* Material: ABS+Silicone

- \* With a strong suction cup to securely attach to your phone
- \* With built-in USB-A input charging cable and both lightning and USB-C output charging cables
- \* Support wireless charging for all Qi-compatible mobile phones and devices
- \* With extra USB-A output charging port to charge other devices at the same time