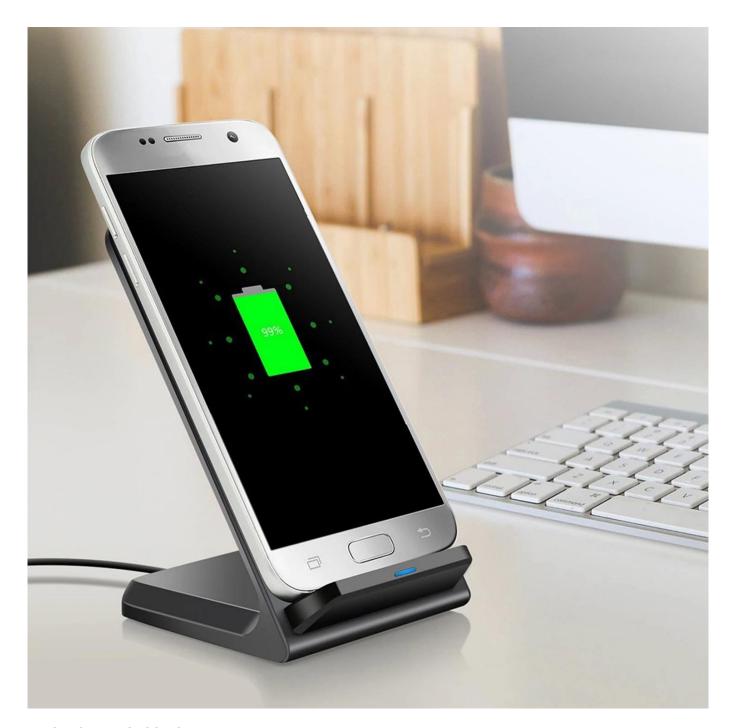

#### About Musthong Classic Design 2-Coils Desktop Fast Wireless Charger Stand MH-D12

\* High-Efficiency Charging- Qi Certified And Adopted With Exclusive Technology Of Atb (Automatic Temperature Balance). \* Multiple Protection- With Temperature Protection, Input Voltage Protection, Input Current Protection, Short Circuit Protection And Other Multiple Safety Protection, Musthong Wireless Charging Stand Ensures The Safety Of Your Device During The Entire Charging Process. \* Case Friendly-Designed With Two Coils That Made Of High-Purity Copper, Musthong Wireless Charger Can Identify Your Phone Sensitively And Support Phone Case Within 9mm Wireless Charging Distance. \* Best Viewing Angle-Meet The Standard Of Ergonomic Visual Design, Great For Face Id, Watching Movies, Texting Messages, Making Phone Calls Hands-Free, Live Chatting And Anything Else You May Do At Office Or Home.

#### **Main Features**

\* Wireless charging standard: Qi standard

\* Input: 5V-3A/9V-2A/12V-1.5A

\* Wireless charging output: 5W/7.5W/10W/15W

\* Wireless charging distance: less than 9 mm

\* Wireless transmit efficiency: ≥73% \* Product dimension: 118\*87.5\*70 mm