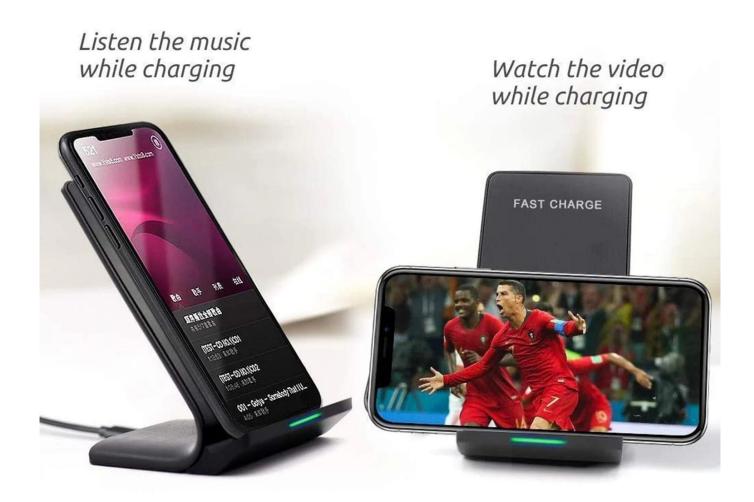

#### About Musthong Classic Design 2-Coils Desktop Fast Wireless Charger Stand MH-D12

\* High-Efficiency Charging- Qi Certified And Adopted With Exclusive Technology Of Atb (Automatic Temperature Balance). \* Multiple Protection- With Temperature Protection, Input Voltage Protection, Input Current Protection, Short Circuit Protection And Other Multiple Safety Protection, Musthong Wireless Charging Stand Ensures The Safety Of Your Device During The Entire Charging Process. \* Case Friendly-Designed With Two Coils That Made Of High-Purity Copper, Musthong Wireless Charger Can Identify Your Phone Sensitively And Support Phone Case Within 9mm Wireless Charging Distance. \* Best Viewing Angle-Meet The Standard Of Ergonomic Visual Design, Great For Face Id, Watching Movies, Texting Messages, Making Phone Calls Hands-Free, Live Chatting And Anything Else You May Do At Office Or Home.

\* Material: ABS mainly

- \* Classic wireless charging stand design
- \* 2-Coils stand design to charge the phone vertically or horizontally
- \* Support fast wireless charging for all Qi-compatible mobile phones and devices