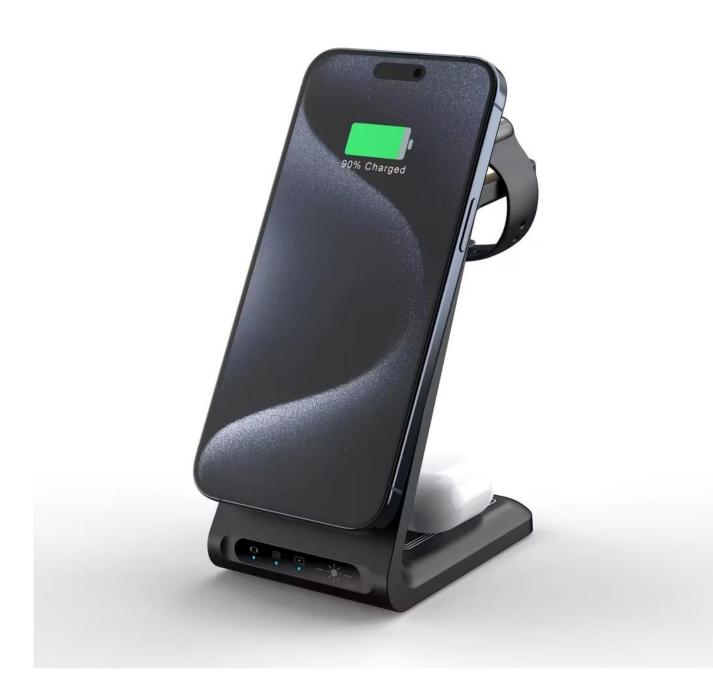

# MH-Q500 Cheap Price 15W Magnetic Fast Wireless Charger Station

#### **Main Features**

\* Wireless charging standard: Qi standard

\* Input: 5V-3A/9V-3A/12V-2A

\* Phone wireless charging output: 5W/7.5W/10W/15W

\* AirPods wireless charging output: 3W \* iWatch wireless charging output: 2W

\* Night light output: 1W

\* Wireless charging distance: less than 9 mm

\* Wireless transmit efficiency: ≥73% \* Product dimension: 115\*72\*137 mm

\* Material: ABS mainly

\* With LED charging indicator function

- \* With 3 levels adjustable touch night light function
- \* Support fast wireless charging for all Qi-compatible mobile phones and Apple Watch and AirPods at the same time