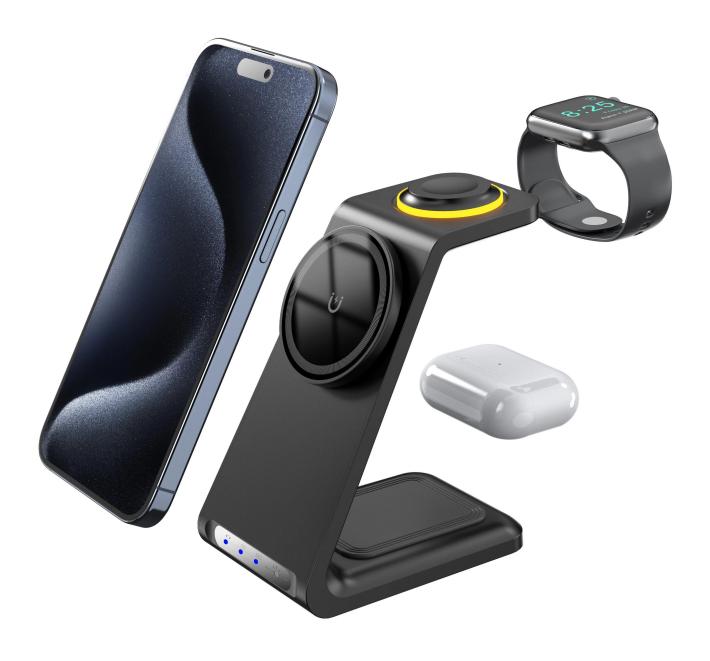

# MH-Q500 Cheap Price 15W Magnetic Fast Wireless Charger Station

#### **Main Features**

\* Wireless charging standard: Qi standard

\* Input: 5V-3A/9V-3A/12V-2A

\* Phone wireless charging output: 5W/7.5W/10W/15W

\* AirPods wireless charging output: 3W \* iWatch wireless charging output: 2W

\* Night light output: 1W

\* Wireless charging distance: less than 9 mm

\* Wireless transmit efficiency: ≥73% \* Product dimension: 115\*72\*137 mm

\* Material: ABS mainly

\* With LED charging indicator function

- \* With 3 levels adjustable touch night light function
- \* Support fast wireless charging for all Qi-compatible mobile phones and Apple Watch and AirPods at the same time

# **Packaging and Shipping**

- \* Wireless charger\*1
- \* Charging cable\*1
  \* Packing box\*1
- \* User manual\*1