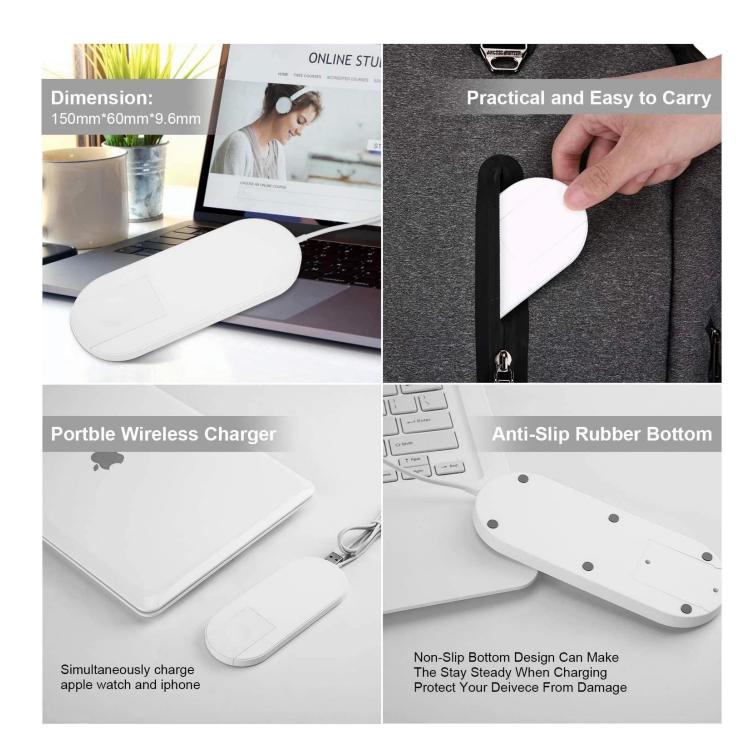

# Main Features

\* Wireless charging standard: Qi standard

\* Input: 5V-2A/9V-2A

\* Phone output: 5W/7.5W/10W

\* iWatch output: 2W

\* Wireless charging distance: less than 9 mm

\* Wireless transmit efficiency: ≥73% \* Product dimension: 150\*60\*11 mm

\* Material: ABS mainly

- \* Support Apple Watch and Qi-enabled phone wireless charging at the same time
- \* Two charging styles for iWatch, flat or vertical
- \* Support Samsung 10W and iPhone 7.5W fast wireless charging