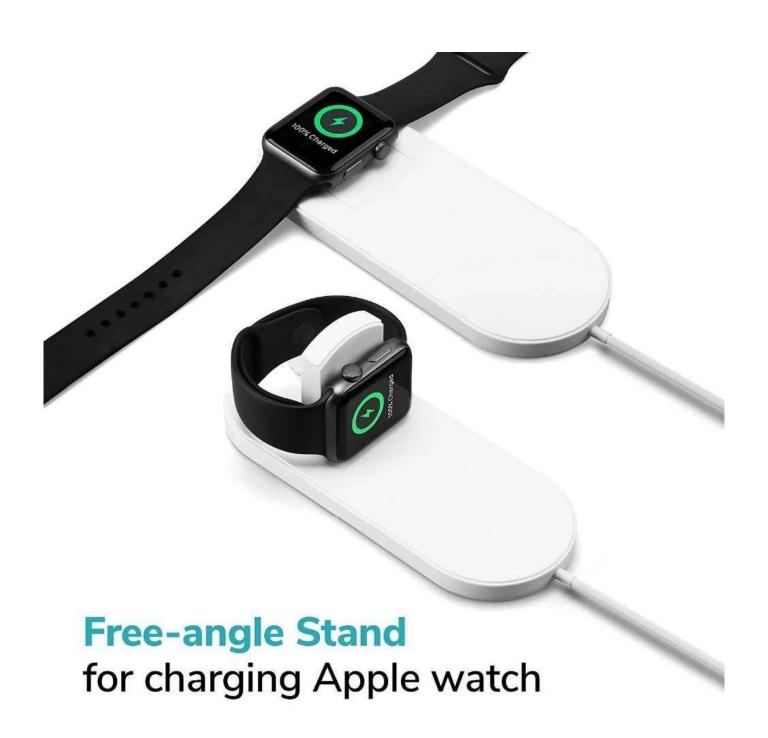

# About Musthong Dual Wireless Charging Station MH-Q500

- \* Musthong 2 in 1 Charging Unit– This wireless charging pad enables to charge your smart phone and smart watch at the same time. Compatible with iphone XS Max/XR/X/8/8Plus and Samsung Note8/S8/S9 Plus Series and iWatch 1/2/3/4.
- \* Easy to use- No more cable messing. Just one charger for both devices. Put your smart phones and Apple watch on the charger and it will charge automatically.
- \* Support Fast Charging- This double quick wireless charger support iPhone 7.5W and Samsung 10W fast wireless charging, please connect QC2.0 or QC3.0 chargers attached QC standard protocol.
- \* Safety and Stable- Using the automatic control device safety benchmarks, your devices can avoid overcharging, overheating and short circuits. And There are non-slip mats at the bottom, which is very stable, your Qi protocol mobile phone and Apple protocol watch will be safe when charging.
- \* Lightweight and Portable- Portable charging base, just left down your Qi enabled wireless charging devices, and it will start charging. So you can save time because you don't need to change connectors frequently and take away the phone case before charging, convenience and easy to carry, suitable for home, office or business.

\* Material: ABS mainly

- \* Support Apple Watch and Qi-enabled phone wireless charging at the same time
- \* Two charging styles for iWatch, flat or vertical
- \* Support Samsung 10W and iPhone 7.5W fast wireless charging