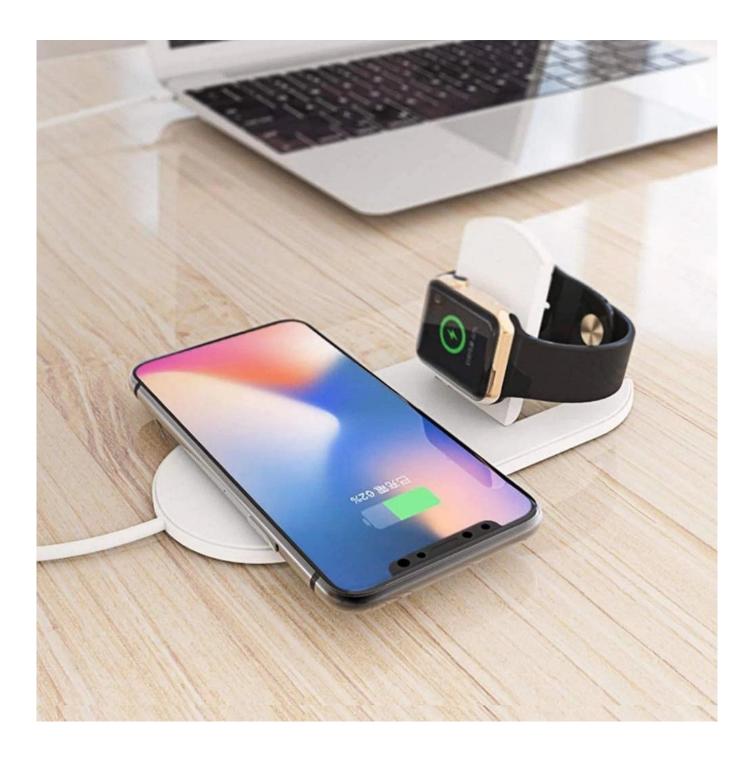

# About Musthong Dual Wireless Charging Station MH-Q500

- \* Musthong 2 in 1 Charging Unit– This wireless charging pad enables to charge your smart phone and smart watch at the same time. Compatible with iphone XS Max/XR/X/8/8Plus and Samsung Note8/S8/S9 Plus Series and iWatch 1/2/3/4.
- \* Easy to use- No more cable messing. Just one charger for both devices. Put your smart phones and Apple watch on the charger and it will charge automatically.
- \* Support Fast Charging- This double quick wireless charger support iPhone 7.5W and Samsung 10W fast wireless charging, please connect QC2.0 or QC3.0 chargers attached QC standard protocol.
- \* Safety and Stable- Using the automatic control device safety benchmarks, your devices can avoid overcharging, overheating and short circuits. And There are non-slip mats at the bottom, which is very stable, your Qi protocol mobile phone and Apple protocol watch will be safe when charging.
- \* Lightweight and Portable- Portable charging base, just left down your Qi enabled wireless charging devices, and it will start charging. So you can save time because you don't need to change connectors frequently and take away the phone case before charging, convenience and easy to carry, suitable for home, office or business.

\* Material: ABS mainly

- \* Support Apple Watch and Qi-enabled phone wireless charging at the same time
- \* Two charging styles for iWatch, flat or vertical
- \* Support Samsung 10W and iPhone 7.5W fast wireless charging