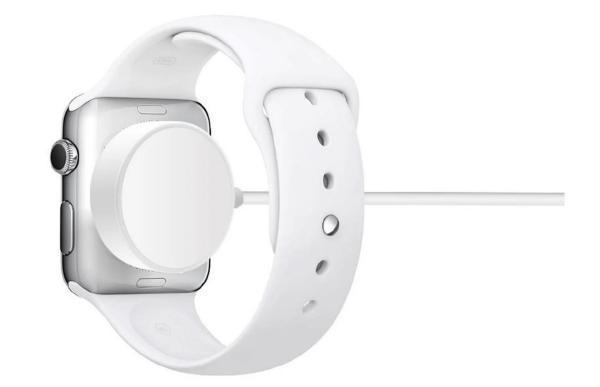

#### About Musthong Magnetic Wireless Watch Charger MH-D30A

\* Watch Magnetic Charging Module - Simply hold the connector near the back of the watch and magnets snap into place automatically

\* Bigger Module Surface - For easier adsorption than Apple original charging cable

\* Made for Apple Watch Series 1 2 3 4- Apple Watch, Apple Watch Sport, Apple Watch Edition

\* Ultra powerful magnetic charging module- Enjoy convenience in charging your precious Apple watch with an ULTRA EFFICIENT magnetic charging cable! Watch the potent magnet snap into place tightly just by reaching the connector to the back of your Apple watch!

#### **Main Features**

- \* Input: 5V-1A
- \* iWatch wireless charging output: 2W
- \* Wireless charging distance: less than 9 mm
- \* Wireless transmit efficiency:  $\geq$ 73%
- \* Product dimension: 28.0\*28.0\*9.0 mm
- \* Usage: For all Apple Watch Series
- \* Material: ABS mainly
- \* Easily carry the charger with you on the go
- \* Magnetic wireless charging function enables it to automatically attach to the Apple Watch