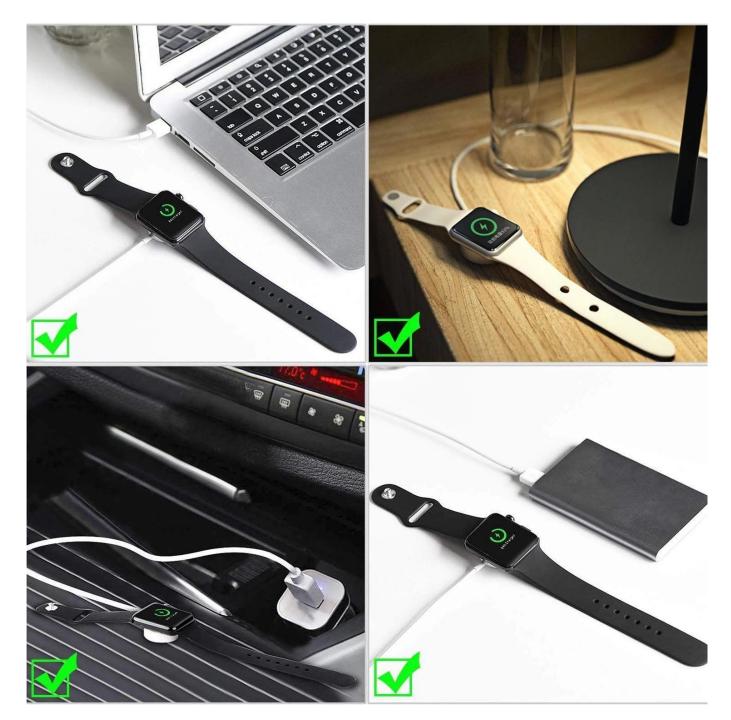

#### About Musthong Magnetic Wireless Watch Charger MH-D30A

\* Watch Magnetic Charging Module - Simply hold the connector near the back of the watch and magnets snap into place automatically

\* Bigger Module Surface - For easier adsorption than Apple original charging cable

\* Made for Apple Watch Series 1 2 3 4- Apple Watch, Apple Watch Sport, Apple Watch Edition

\* Ultra powerful magnetic charging module- Enjoy convenience in charging your precious Apple watch with an ULTRA EFFICIENT magnetic charging cable! Watch the potent magnet snap into place tightly just by reaching the connector to the back of your Apple watch!

#### **Main Features**

- \* Input: 5V-1A
- \* iWatch wireless charging output: 2W
- \* Wireless charging distance: less than 9 mm
- \* Wireless transmit efficiency:  $\geq$ 73%
- \* Product dimension: 28.0\*28.0\*9.0 mm
- \* Usage: For all Apple Watch Series
- \* Material: ABS mainly
- \* Easily carry the charger with you on the go
- \* Magnetic wireless charging function enables it to automatically attach to the Apple Watch

#### Note

Musthong magnetic watch charging cable is compatible with Apple Watch 1/2/3/4 series.

Apple Watch

Apple Watch Sport