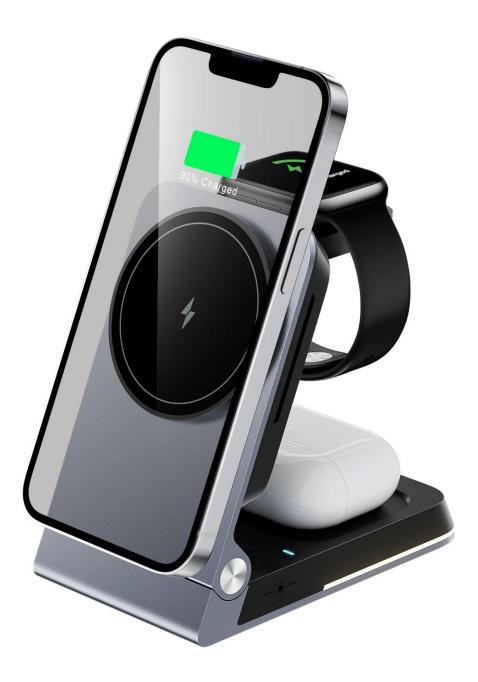

### **Main Features**

- \* Wireless charging standard: Qi standard
- \* Input: 5V-3A/9V-3A/12V-2A
- \* Phone wireless charging output: 5W/7.5W/10W/15W
- \* AirPods wireless charging output: 3W
- \* iWatch wireless charging output: 2W
- \* Night light output: 1W
- \* Wireless charging distance: less than 9 mm
- \* Wireless transmit efficiency:  $\geq$ 73%
- \* Product dimension: 347\*210\*100 mm
- \* Material: ABS+Aluminum alloy

\* Foldable design saves space and enables conversion from a wireless charging stand to a pad

\* With stepless adjustable touch night light function

\* Support fast wireless charging for all Qi-compatible mobile phones and Apple Watch and AirPods at the same time